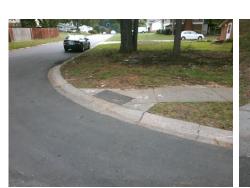

2.5

0.4

N/A

0.4

2.5

**CARDIGAN AV** Street 1 Name Stop Condition-Street 1 StopSign Street 2 Name Stop Condition-Street 2

Remove & Replace Curb Ramp With Two New Directional Ramps or Equivalent.

Surveyor Notes: N/A