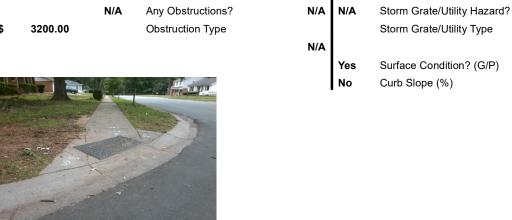

Possible Solutions:

PROW/ADA:

Total Cost:

Not Found, R304.5.3

N/A N/A

Compliance Description

Ramp Length (in)

Ramp Width (in)