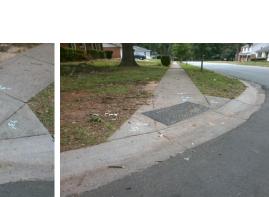

2.5

0.4

N/A

0.4

2.5

**CARDIGAN AV** Street 1 Name Stop Condition-Street 1 StopSign Street 2 Name Stop Condition-Street 2

Remove & Replace Curb Ramp With Two New Directional Ramps or Equivalent.

Surveyor Notes: N/A