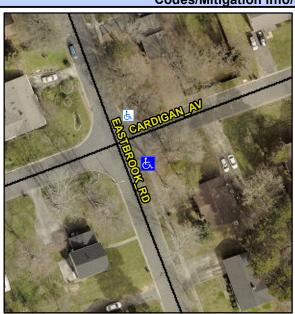

## **Access Compliance Report Public Rights-of-Way** (Curb Ramps)

Data

4.6

2.8

N/A

Good

12.6

Intersection ID: 8863 Main Street: CARDIGAN AV Cross Street: EASTBROOK RD Location: SE **Overall Compliance: No Severity Score:** 1.25 ADA ID: 3951ADB06D1F Ramp Type: BlendTrans1 Initial Pass/Fail: Fail

2.5

0.4

N/A

0.4

2.5

**CARDIGAN AV** Street 1 Name Stop Condition-Street 1 StopSign Street 2 Name Stop Condition-Street 2

Remove & Replace Curb Ramp With Two New Directional Ramps or Equivalent.

Surveyor Notes: N/A