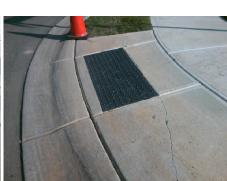

Total Cost:

1850.00

| Field Measurements/Component Compliance |                       |      |                        |        |                         |      |  |  |  |
|-----------------------------------------|-----------------------|------|------------------------|--------|-------------------------|------|--|--|--|
| Comp                                    | liance Description    | Data | Compl                  | liance | Description             | Data |  |  |  |
| N/A                                     | Ramp Length (in)      | 51.5 | Yes                    | Ramp   | Slope (%)               | 7.5  |  |  |  |
| No                                      | Ramp Width (in)       | 47.5 | Yes                    | Ramp   | XSlope (%)              | 0.5  |  |  |  |
| N/A                                     | Flare Type LT         | N/A  | N/A Flare Type RT      |        | Type RT                 | N/A  |  |  |  |
| N/A                                     | Flare Slope LT (%)    | N/A  | N/A Flare Slope RT (%) |        | Slope RT (%)            | N/A  |  |  |  |
| N/A                                     | Flare Traversable LT? | N/A  | N/A                    | Flare  | Traversable RT?         | N/A  |  |  |  |
| N/A                                     | Landing Length (in)   | N/A  | N/A                    | DWS    | Provided?               | N/A  |  |  |  |
| N/A                                     | Landing Width (in)    | N/A  | N/A                    | DWS    | Contrast?               | N/A  |  |  |  |
| N/A                                     | Landing Slope (%)     | N/A  | N/A                    | DWS    | Length (in)             | N/A  |  |  |  |
| N/A                                     | Landing X Slope (%)   | N/A  | N/A                    | DWS    | Full Width?             | N/A  |  |  |  |
| N/A                                     | Landing Curb? (Y/N)   | N/A  | N/A                    | DWS    | Offset (in)             | N/A  |  |  |  |
| N/A                                     | Shared Landing?       | N/A  |                        |        |                         |      |  |  |  |
| N/A                                     | Gutter Ponding?       | N/A  | N/A                    | Gutte  | r Slope (%)             | N/A  |  |  |  |
| N/A                                     | Gutter Lip Ht (in)    | N/A  | N/A                    | Gutte  | r X Slope (%)           | N/A  |  |  |  |
| N/A                                     | Painted X Walk1?      | No   | N/A                    | Paint  | ed X Walk2?             | N/A  |  |  |  |
|                                         | X Walk 1 Direction    | To W |                        | X Wa   | lk 2 Direction          | N/A  |  |  |  |
| N/A                                     | X Walk 1 Width (in)   | N/A  | N/A                    | X Wa   | lk 2 Width (in)         | N/A  |  |  |  |
|                                         | X Walk 1 Slope (%)    | 1.0  |                        | X Wa   | lk 2 Slope (%)          | N/A  |  |  |  |
|                                         | X Walk 1 X Slope (%)  | 3.7  |                        | X Wa   | lk 2 X Slope (%)        | N/A  |  |  |  |
| N/A                                     | Ramp inside XWalk1?   | N/A  | N/A                    | Ramp   | inside XWalk2?          | N/A  |  |  |  |
|                                         | Road Slope (%)        | N/A  | N/A                    | Clear  | Space?                  | N/A  |  |  |  |
|                                         | Road X Slope (%)      | N/A  | N/A                    | Clear  | Space to XWalk (in)     | N/A  |  |  |  |
| N/A                                     | Any Obstructions?     | N/A  | N/A                    | Storm  | n Grate/Utility Hazard? | N/A  |  |  |  |
|                                         | Obstruction Type      |      |                        | Storm  | Grate/Utility Type      |      |  |  |  |
|                                         |                       | N/A  |                        |        |                         | N/A  |  |  |  |
|                                         |                       |      | Yes                    | Surfa  | ce Condition? (G/P)     | Good |  |  |  |
|                                         | A second              |      |                        |        |                         |      |  |  |  |