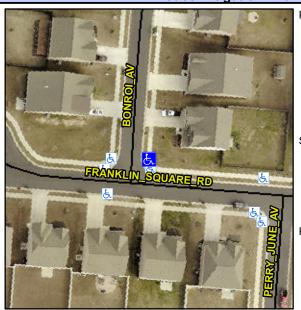

## **Access Compliance Report Public Rights-of-Way** (Curb Ramps)

Intersection ID: 48960 Main Street: FRANKLIN\_SQUARE\_RD Cross Street: BONROI\_AV Location: NE **Overall Compliance: No Severity Score:** ADA ID: 3951C231CA48 Ramp Type: Perp Initial Pass/Fail: Fail 8.75