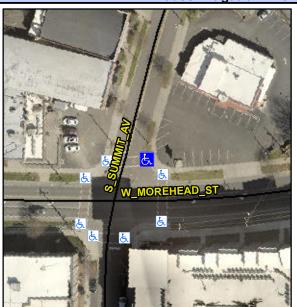

## **Access Compliance Report Public Rights-of-Way** (Curb Ramps)

Intersection ID: 12027 Main Street: S\_SUMMIT\_AV Cross Street: W\_MOREHEAD\_ST Location: NE ADA ID: 3957A78F445D Ramp Type: Perp Initial Pass/Fail: Fail **Overall Compliance: No** Severity Score: 13.75

## Field Measurements/Component Compliance

| Street 1 Name           | SUMMIT AV |
|-------------------------|-----------|
| Stop Condition-Street 2 | StopSign  |
| Street 2 Name           | N/A       |
| Stop Condition-Street 1 | N/A       |