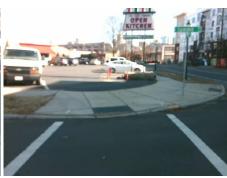

| Possible Solution   |              |         | Field Measurements/Component Compliance |                       |       |      |                             |      |  |
|---------------------|--------------|---------|-----------------------------------------|-----------------------|-------|------|-----------------------------|------|--|
| Possible Solutions: |              |         | Comp                                    | liance Description    | Data  | Comp | Data                        |      |  |
| Remove & Replace    | Entire Ramp  | ).      | N/A                                     | Ramp Length (in)      | 66.0  | No   | Ramp Slope (%)              | 8.4  |  |
| ·                   |              |         | Yes                                     | Ramp Width (in)       | 48.0  | No   | Ramp XSlope (%)             | 3.0  |  |
|                     |              |         | N/A                                     | Flare Type LT         | N/A   | N/A  | Flare Type RT               | N/A  |  |
|                     |              |         | N/A                                     | Flare Slope LT (%)    | N/A   | N/A  | Flare Slope RT (%)          | N/A  |  |
|                     |              |         | N/A                                     | Flare Traversable LT? | N/A   | N/A  | Flare Traversable RT?       | N/A  |  |
|                     |              |         | N/A                                     | Landing Length (in)   | N/A   | N/A  | DWS Provided?               | N/A  |  |
| Surveyor Notes:     |              |         | N/A                                     | Landing Width (in)    | N/A   | N/A  | DWS Contrast?               | N/A  |  |
| N/A                 |              |         | N/A                                     | Landing Slope (%)     | N/A   | N/A  | DWS Length (in)             | N/A  |  |
|                     |              |         | N/A                                     | Landing X Slope (%)   | N/A   | N/A  | DWS Full Width?             | N/A  |  |
|                     |              |         | N/A                                     | Landing Curb? (Y/N)   | N/A   | N/A  | DWS Offset (in)             | N/A  |  |
|                     |              |         | N/A                                     | Shared Landing?       | N/A   |      |                             |      |  |
| PROW/ADA:           |              |         | N/A                                     | Gutter Ponding?       | N/A   | N/A  | Gutter Slope (%)            | N/A  |  |
| Not Found, R304.2   | .2, R304.5.3 |         | N/A                                     | Gutter Lip Ht (in)    | N/A   | N/A  | Gutter X Slope (%)          | N/A  |  |
| ,                   | •            |         | N/A                                     | Painted X Walk1?      | Yes   | N/A  | Painted X Walk2?            | N/A  |  |
|                     |              |         |                                         | X Walk 1 Direction    | To W  |      | X Walk 2 Direction          | N/A  |  |
|                     |              |         | N/A                                     | X Walk 1 Width (in)   | 104.0 | N/A  | X Walk 2 Width (in)         | N/A  |  |
|                     |              |         |                                         | X Walk 1 Slope (%)    | 5.2   |      | X Walk 2 Slope (%)          | N/A  |  |
|                     |              |         |                                         | X Walk 1 X Slope (%)  | 1.2   |      | X Walk 2 X Slope (%)        | N/A  |  |
|                     |              |         | N/A                                     | Ramp inside XWalk1?   | Yes   | N/A  | Ramp inside XWalk2?         | N/A  |  |
|                     |              |         |                                         | Road Slope (%)        | N/A   | N/A  | Clear Space?                | N/A  |  |
|                     |              |         |                                         | Road X Slope (%)      | N/A   | N/A  | Clear Space to XWalk (in)   | N/A  |  |
|                     |              |         | N/A                                     | Any Obstructions?     | N/A   | N/A  | Storm Grate/Utility Hazard? | N/A  |  |
| Total Cost:         | \$           | 1850.00 |                                         | Obstruction Type      |       |      | Storm Grate/Utility Type    |      |  |
|                     |              |         |                                         |                       | N/A   |      |                             | N/A  |  |
|                     |              |         |                                         |                       |       | Yes  | Surface Condition? (G/P)    | Good |  |
|                     |              |         |                                         |                       |       |      |                             |      |  |