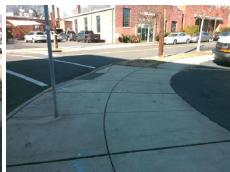

| Possible Solution   |              |         | Field Measurements/Component Compliance |                       |       |      |                             |      |  |
|---------------------|--------------|---------|-----------------------------------------|-----------------------|-------|------|-----------------------------|------|--|
| Possible Solutions: |              |         | Comp                                    | liance Description    | Data  | Comp | Data                        |      |  |
| Remove & Replace    | Entire Ramp  | ).      | N/A                                     | Ramp Length (in)      | 66.0  | No   | Ramp Slope (%)              | 8.4  |  |
| ·                   |              |         | Yes                                     | Ramp Width (in)       | 48.0  | No   | Ramp XSlope (%)             | 3.0  |  |
|                     |              |         | N/A                                     | Flare Type LT         | N/A   | N/A  | Flare Type RT               | N/A  |  |
|                     |              |         | N/A                                     | Flare Slope LT (%)    | N/A   | N/A  | Flare Slope RT (%)          | N/A  |  |
|                     |              |         | N/A                                     | Flare Traversable LT? | N/A   | N/A  | Flare Traversable RT?       | N/A  |  |
|                     |              |         | N/A                                     | Landing Length (in)   | N/A   | N/A  | DWS Provided?               | N/A  |  |
| Surveyor Notes:     |              |         | N/A                                     | Landing Width (in)    | N/A   | N/A  | DWS Contrast?               | N/A  |  |
| N/A                 |              |         | N/A                                     | Landing Slope (%)     | N/A   | N/A  | DWS Length (in)             | N/A  |  |
|                     |              |         | N/A                                     | Landing X Slope (%)   | N/A   | N/A  | DWS Full Width?             | N/A  |  |
|                     |              |         | N/A                                     | Landing Curb? (Y/N)   | N/A   | N/A  | DWS Offset (in)             | N/A  |  |
|                     |              |         | N/A                                     | Shared Landing?       | N/A   |      |                             |      |  |
| PROW/ADA:           |              |         | N/A                                     | Gutter Ponding?       | N/A   | N/A  | Gutter Slope (%)            | N/A  |  |
| Not Found, R304.2   | .2, R304.5.3 |         | N/A                                     | Gutter Lip Ht (in)    | N/A   | N/A  | Gutter X Slope (%)          | N/A  |  |
| ,                   | •            |         | N/A                                     | Painted X Walk1?      | Yes   | N/A  | Painted X Walk2?            | N/A  |  |
|                     |              |         |                                         | X Walk 1 Direction    | To W  |      | X Walk 2 Direction          | N/A  |  |
|                     |              |         | N/A                                     | X Walk 1 Width (in)   | 104.0 | N/A  | X Walk 2 Width (in)         | N/A  |  |
|                     |              |         |                                         | X Walk 1 Slope (%)    | 5.2   |      | X Walk 2 Slope (%)          | N/A  |  |
|                     |              |         |                                         | X Walk 1 X Slope (%)  | 1.2   |      | X Walk 2 X Slope (%)        | N/A  |  |
|                     |              |         | N/A                                     | Ramp inside XWalk1?   | Yes   | N/A  | Ramp inside XWalk2?         | N/A  |  |
|                     |              |         |                                         | Road Slope (%)        | N/A   | N/A  | Clear Space?                | N/A  |  |
|                     |              |         |                                         | Road X Slope (%)      | N/A   | N/A  | Clear Space to XWalk (in)   | N/A  |  |
|                     |              |         | N/A                                     | Any Obstructions?     | N/A   | N/A  | Storm Grate/Utility Hazard? | N/A  |  |
| Total Cost:         | \$           | 1850.00 |                                         | Obstruction Type      |       |      | Storm Grate/Utility Type    |      |  |
|                     |              |         |                                         |                       | N/A   |      |                             | N/A  |  |
|                     |              |         |                                         |                       |       | Yes  | Surface Condition? (G/P)    | Good |  |
|                     |              |         |                                         |                       |       |      |                             |      |  |