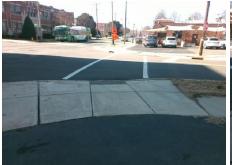

| Possible Solution   |              |         | Field Measurements/Component Compliance |                       |       |      |                             |      |  |
|---------------------|--------------|---------|-----------------------------------------|-----------------------|-------|------|-----------------------------|------|--|
| Possible Solutions: |              |         | Comp                                    | liance Description    | Data  | Comp | Data                        |      |  |
| Remove & Replace    | Entire Ramp  | ).      | N/A                                     | Ramp Length (in)      | 66.0  | No   | Ramp Slope (%)              | 8.4  |  |
| ·                   |              |         | Yes                                     | Ramp Width (in)       | 48.0  | No   | Ramp XSlope (%)             | 3.0  |  |
|                     |              |         | N/A                                     | Flare Type LT         | N/A   | N/A  | Flare Type RT               | N/A  |  |
|                     |              |         | N/A                                     | Flare Slope LT (%)    | N/A   | N/A  | Flare Slope RT (%)          | N/A  |  |
|                     |              |         | N/A                                     | Flare Traversable LT? | N/A   | N/A  | Flare Traversable RT?       | N/A  |  |
|                     |              |         | N/A                                     | Landing Length (in)   | N/A   | N/A  | DWS Provided?               | N/A  |  |
| Surveyor Notes:     |              |         | N/A                                     | Landing Width (in)    | N/A   | N/A  | DWS Contrast?               | N/A  |  |
| N/A                 |              |         | N/A                                     | Landing Slope (%)     | N/A   | N/A  | DWS Length (in)             | N/A  |  |
|                     |              |         | N/A                                     | Landing X Slope (%)   | N/A   | N/A  | DWS Full Width?             | N/A  |  |
|                     |              |         | N/A                                     | Landing Curb? (Y/N)   | N/A   | N/A  | DWS Offset (in)             | N/A  |  |
|                     |              |         | N/A                                     | Shared Landing?       | N/A   |      |                             |      |  |
| PROW/ADA:           |              |         | N/A                                     | Gutter Ponding?       | N/A   | N/A  | Gutter Slope (%)            | N/A  |  |
| Not Found, R304.2   | .2, R304.5.3 |         | N/A                                     | Gutter Lip Ht (in)    | N/A   | N/A  | Gutter X Slope (%)          | N/A  |  |
| ,                   | •            |         | N/A                                     | Painted X Walk1?      | Yes   | N/A  | Painted X Walk2?            | N/A  |  |
|                     |              |         |                                         | X Walk 1 Direction    | To W  |      | X Walk 2 Direction          | N/A  |  |
|                     |              |         | N/A                                     | X Walk 1 Width (in)   | 104.0 | N/A  | X Walk 2 Width (in)         | N/A  |  |
|                     |              |         |                                         | X Walk 1 Slope (%)    | 5.2   |      | X Walk 2 Slope (%)          | N/A  |  |
|                     |              |         |                                         | X Walk 1 X Slope (%)  | 1.2   |      | X Walk 2 X Slope (%)        | N/A  |  |
|                     |              |         | N/A                                     | Ramp inside XWalk1?   | Yes   | N/A  | Ramp inside XWalk2?         | N/A  |  |
|                     |              |         |                                         | Road Slope (%)        | N/A   | N/A  | Clear Space?                | N/A  |  |
|                     |              |         |                                         | Road X Slope (%)      | N/A   | N/A  | Clear Space to XWalk (in)   | N/A  |  |
|                     |              |         | N/A                                     | Any Obstructions?     | N/A   | N/A  | Storm Grate/Utility Hazard? | N/A  |  |
| Total Cost:         | \$           | 1850.00 |                                         | Obstruction Type      |       |      | Storm Grate/Utility Type    |      |  |
|                     |              |         |                                         |                       | N/A   |      |                             | N/A  |  |
|                     |              |         |                                         |                       |       | Yes  | Surface Condition? (G/P)    | Good |  |
|                     |              |         |                                         |                       |       |      |                             |      |  |