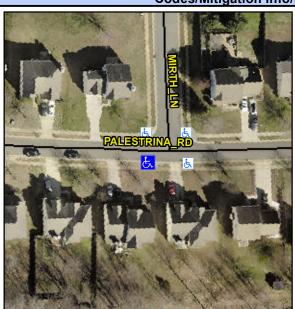

## Access Compliance Report Public Rights-of-Way (Curb Ramps)

Intersection ID: 29432 Main Street: MIRTH\_LN Cross Street: PALESTRINA\_RD Location: SW

ADA ID: 3959A2CA0D96 Ramp Type: Perp Initial Pass/Fail: Fail Overall Compliance: No Severity Score: 21.25