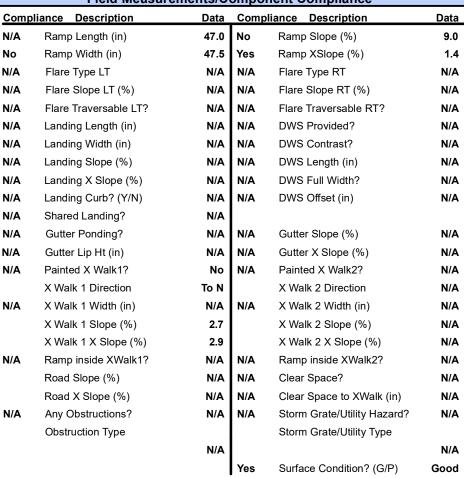

## Field Measurements/Component Compliance

Street 1 Name PALESTRINA RD
Stop Condition-Street 2 None
Street 2 Name N/A
Stop Condition-Street 1 N/A

| T CCCIDIC CCIALICIT           |    |
|-------------------------------|----|
| Possible Solutions:           | Co |
| Remove & Replace Entire Ramp. | N/ |
|                               | No |
|                               | N/ |
|                               | N/ |
|                               | N/ |
|                               | N/ |
| Surveyor Notes:               | N/ |
| N/A                           | N/ |
|                               | N/ |
|                               | N/ |
|                               | N/ |
| PROW/ADA:                     | N/ |
| Not Found, R304.5.1, R304.2.2 | N/ |
|                               | N/ |
|                               | N/ |
|                               | N/ |
|                               |    |