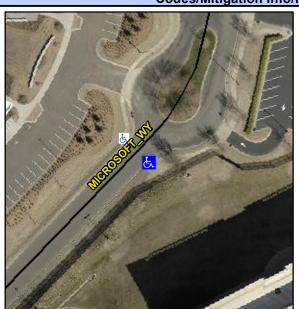

## Access Compliance Report Public Rights-of-Way (Curb Ramps)

Intersection ID: N/A Main Street: MICROSOFT\_WY Cross Street: N/A Location: S

ADA ID: 3959AF4945C4 Ramp Type: Perp Initial Pass/Fail: Fail Overall Compliance: No Severity Score: 22.5

## Field Measurements/Component Compliance

Street 1 Name MICROSOFT WY
Stop Condition-Street 2 None
Street 2 Name N/A
Stop Condition-Street 1 N/A

Total Cost: \$ 1850.00

| Field Measurements/Component Compliance |                       |      |                        |                             |      |
|-----------------------------------------|-----------------------|------|------------------------|-----------------------------|------|
| Compliance Description                  |                       | Data | Compliance Description |                             | Data |
| N/A                                     | Ramp Length (in)      | 95.0 | No                     | Ramp Slope (%)              | 9.6  |
| No                                      | Ramp Width (in)       | 47.0 | No                     | Ramp XSlope (%)             | 3.6  |
| N/A                                     | Flare Type LT         | N/A  | N/A                    | Flare Type RT               | N/A  |
| N/A                                     | Flare Slope LT (%)    | N/A  | N/A                    | Flare Slope RT (%)          | N/A  |
| N/A                                     | Flare Traversable LT? | N/A  | N/A                    | Flare Traversable RT?       | N/A  |
| N/A                                     | Landing Length (in)   | N/A  | N/A                    | DWS Provided?               | N/A  |
| N/A                                     | Landing Width (in)    | N/A  | N/A                    | DWS Contrast?               | N/A  |
| N/A                                     | Landing Slope (%)     | N/A  | N/A                    | DWS Length (in)             | N/A  |
| N/A                                     | Landing X Slope (%)   | N/A  | N/A                    | DWS Full Width?             | N/A  |
| N/A                                     | Landing Curb? (Y/N)   | N/A  | N/A                    | DWS Offset (in)             | N/A  |
| N/A                                     | Shared Landing?       | N/A  |                        |                             |      |
| N/A                                     | Gutter Ponding?       | N/A  | N/A                    | Gutter Slope (%)            | N/A  |
| N/A                                     | Gutter Lip Ht (in)    | N/A  | N/A                    | Gutter X Slope (%)          | N/A  |
| N/A                                     | Painted X Walk1?      | No   | N/A                    | Painted X Walk2?            | N/A  |
|                                         | X Walk 1 Direction    | To N |                        | X Walk 2 Direction          | N/A  |
| N/A                                     | X Walk 1 Width (in)   | N/A  | N/A                    | X Walk 2 Width (in)         | N/A  |
|                                         | X Walk 1 Slope (%)    | 2.1  |                        | X Walk 2 Slope (%)          | N/A  |
|                                         | X Walk 1 X Slope (%)  | 2.8  |                        | X Walk 2 X Slope (%)        | N/A  |
| N/A                                     | Ramp inside XWalk1?   | N/A  | N/A                    | Ramp inside XWalk2?         | N/A  |
|                                         | Road Slope (%)        | N/A  | N/A                    | Clear Space?                | N/A  |
|                                         | Road X Slope (%)      | N/A  | N/A                    | Clear Space to XWalk (in)   | N/A  |
| N/A                                     | Any Obstructions?     | N/A  | N/A                    | Storm Grate/Utility Hazard? | N/A  |
|                                         | Obstruction Type      |      |                        | Storm Grate/Utility Type    |      |
|                                         |                       | N/A  |                        |                             | N/A  |
|                                         |                       |      | Yes                    | Surface Condition? (G/P)    | Good |
|                                         |                       |      |                        |                             |      |