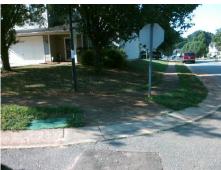

## **Access Compliance Report Public Rights-of-Way** (Curb Ramps)

Intersection ID: 29242 Main Street: MALLARD FOREST DR **Cross Street: PENSFOLD DR** Location: SE

**ADA ID: 395B1E6DEAB2** Ramp Type: PerpDiag Initial Pass/Fail: Fail **Overall Compliance: No** Severity Score: 13.75

## **Codes/Mitigation Info/Possible Solution**

Street 1 Name Stop Condition-Street 2 Street 2 Name Stop Condition-Street 1 MALLARD FOREST DR None **PENSFOLD DR** StopSign

Possible Solutions: Remove & Replace Curb Ramp With Two New Directional Ramps or Equivalent. Surveyor Notes: N/A PROW/ADA: Not Found, R304.2.2, R304.5.3

Total Cost: 3200.00

| Compliance Description |                       | Data | Compliance |        | Description             | Data |
|------------------------|-----------------------|------|------------|--------|-------------------------|------|
| N/A                    | Ramp Length (in)      | 47.0 | No         | Ramp   | Slope (%)               | 8.7  |
| Yes                    | Ramp Width (in)       | 50.5 | No         | Ramp   | XSlope (%)              | 3.7  |
| N/A                    | Flare Type LT         | N/A  | N/A        | Flare  | Type RT                 | N/A  |
| N/A                    | Flare Slope LT (%)    | N/A  | N/A        | Flare  | Slope RT (%)            | N/A  |
| N/A                    | Flare Traversable LT? | N/A  | N/A        | Flare  | Traversable RT?         | N/A  |
| N/A                    | Landing Length (in)   | N/A  | N/A        | DWS    | Provided?               | N/A  |
| N/A                    | Landing Width (in)    | N/A  | N/A        | DWS    | Contrast?               | N/A  |
| N/A                    | Landing Slope (%)     | N/A  | N/A        | DWS    | Length (in)             | N/A  |
| N/A                    | Landing X Slope (%)   | N/A  | N/A        | DWS    | Full Width?             | N/A  |
| N/A                    | Landing Curb? (Y/N)   | N/A  | N/A        | DWS    | Offset (in)             | N/A  |
| N/A                    | Shared Landing?       | N/A  |            |        |                         |      |
| N/A                    | Gutter Ponding?       | N/A  | N/A        | Gutte  | r Slope (%)             | N/A  |
| N/A                    | Gutter Lip Ht (in)    | N/A  | N/A        | Gutte  | r X Slope (%)           | N/A  |
| N/A                    | Painted X Walk1?      | No   | N/A        | Painte | ed X Walk2?             | No   |
|                        | X Walk 1 Direction    | To N |            | X Wa   | lk 2 Direction          | To W |
| N/A                    | X Walk 1 Width (in)   | N/A  | N/A        | X Wa   | lk 2 Width (in)         | N/A  |
|                        | X Walk 1 Slope (%)    | 0.5  |            | X Wa   | lk 2 Slope (%)          | 0.5  |
|                        | X Walk 1 X Slope (%)  | 3.8  |            | X Wa   | lk 2 X Slope (%)        | 6.7  |
| N/A                    | Ramp inside XWalk1?   | N/A  | N/A        | Ramp   | inside XWalk2?          | N/A  |
|                        | Road Slope (%)        | 6.1  | N/A        | Clear  | Space?                  | N/A  |
|                        | Road X Slope (%)      | 3.8  | N/A        | Clear  | Space to XWalk (in)     | N/A  |
| N/A                    | Any Obstructions?     | N/A  | N/A        | Storm  | n Grate/Utility Hazard? | N/A  |
|                        | Obstruction Type      |      |            | Storm  | n Grate/Utility Type    |      |
|                        |                       | N/A  |            |        |                         | N/A  |
|                        |                       |      | Yes        | Surfa  | ce Condition? (G/P)     | Good |