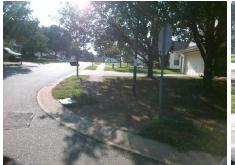

## **Access Compliance Report Public Rights-of-Way** (Curb Ramps)

Intersection ID: 29242 Main Street: MALLARD FOREST DR **Cross Street: PENSFOLD DR** Location: SE

**ADA ID: 395B1E6DEAB2** Ramp Type: PerpDiag Initial Pass/Fail: Fail **Overall Compliance: No** Severity Score: 13.75

## **Codes/Mitigation Info/Possible Solution**

Street 1 Name Stop Condition-Street 2 Street 2 Name Stop Condition-Street 1 MALLARD FOREST DR None **PENSFOLD DR** StopSign

Possible Solutions: Remove & Replace Curb Ramp With Two New Directional Ramps or Equivalent. Surveyor Notes: N/A PROW/ADA: Not Found, R304.2.2, R304.5.3

Total Cost: 3200.00

| Compliance Description |                       | Data | Compliance |        | Description             | Data |
|------------------------|-----------------------|------|------------|--------|-------------------------|------|
| N/A                    | Ramp Length (in)      | 47.0 | No         | Ramp   | Slope (%)               | 8.7  |
| Yes                    | Ramp Width (in)       | 50.5 | No         | Ramp   | XSlope (%)              | 3.7  |
| N/A                    | Flare Type LT         | N/A  | N/A        | Flare  | Type RT                 | N/A  |
| N/A                    | Flare Slope LT (%)    | N/A  | N/A        | Flare  | Slope RT (%)            | N/A  |
| N/A                    | Flare Traversable LT? | N/A  | N/A        | Flare  | Traversable RT?         | N/A  |
| N/A                    | Landing Length (in)   | N/A  | N/A        | DWS    | Provided?               | N/A  |
| N/A                    | Landing Width (in)    | N/A  | N/A        | DWS    | Contrast?               | N/A  |
| N/A                    | Landing Slope (%)     | N/A  | N/A        | DWS    | Length (in)             | N/A  |
| N/A                    | Landing X Slope (%)   | N/A  | N/A        | DWS    | Full Width?             | N/A  |
| N/A                    | Landing Curb? (Y/N)   | N/A  | N/A        | DWS    | Offset (in)             | N/A  |
| N/A                    | Shared Landing?       | N/A  |            |        |                         |      |
| N/A                    | Gutter Ponding?       | N/A  | N/A        | Gutte  | r Slope (%)             | N/A  |
| N/A                    | Gutter Lip Ht (in)    | N/A  | N/A        | Gutte  | r X Slope (%)           | N/A  |
| N/A                    | Painted X Walk1?      | No   | N/A        | Painte | ed X Walk2?             | No   |
|                        | X Walk 1 Direction    | To N |            | X Wa   | lk 2 Direction          | To W |
| N/A                    | X Walk 1 Width (in)   | N/A  | N/A        | X Wa   | lk 2 Width (in)         | N/A  |
|                        | X Walk 1 Slope (%)    | 0.5  |            | X Wa   | lk 2 Slope (%)          | 0.5  |
|                        | X Walk 1 X Slope (%)  | 3.8  |            | X Wa   | lk 2 X Slope (%)        | 6.7  |
| N/A                    | Ramp inside XWalk1?   | N/A  | N/A        | Ramp   | inside XWalk2?          | N/A  |
|                        | Road Slope (%)        | 6.1  | N/A        | Clear  | Space?                  | N/A  |
|                        | Road X Slope (%)      | 3.8  | N/A        | Clear  | Space to XWalk (in)     | N/A  |
| N/A                    | Any Obstructions?     | N/A  | N/A        | Storm  | n Grate/Utility Hazard? | N/A  |
|                        | Obstruction Type      |      |            | Storm  | n Grate/Utility Type    |      |
|                        |                       | N/A  |            |        |                         | N/A  |
|                        |                       |      | Yes        | Surfa  | ce Condition? (G/P)     | Good |