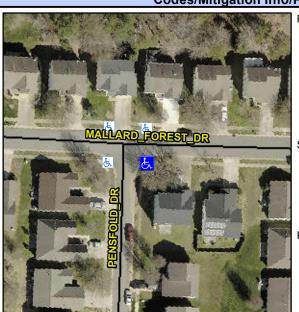

## **Access Compliance Report Public Rights-of-Way** (Curb Ramps)

Intersection ID: 29242 Main Street: MALLARD FOREST DR **Cross Street: PENSFOLD DR** Location: SE

**ADA ID: 395B1E6DEAB2** Ramp Type: PerpDiag Initial Pass/Fail: Fail **Overall Compliance: No** Severity Score: 13.75