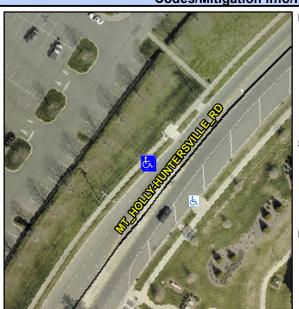

## **Access Compliance Report Public Rights-of-Way** (Curb Ramps)

Data

9.2

0.0

N/A

Main Street: MT HOLLY-HUNTERSVILLE RICross Street: N/A Intersection ID: 10032380 Location: NW

**Overall Compliance: No** 12.5 ADA ID: 396411337FFD Ramp Type: Perp Initial Pass/Fail: Fail **Severity Score:** 

No

To SE

N/A

MT HOLLY HUNTERSVILLE RD Street 1 Name Stop Condition-Street 2 None Street 2 Name N/A Stop Condition-Street 1 N/A

| Possible Solutions:           | Compli |                    | Description      |
|-------------------------------|--------|--------------------|------------------|
| Possible Solutions.           | Compli | ance               | Description      |
| Remove & Replace Entire Ramp. | N/A    | Ramp Length (in)   |                  |
|                               | Yes    | Ramp Width (in)    |                  |
|                               | N/A    | Flare Type LT      |                  |
|                               | N/A    | Flare Slope LT (%) |                  |
|                               | N/A    | Flare              | Traversable L    |
|                               | N/A    | Land               | ing Length (in)  |
| Surveyor Notes:               | N/A    | Land               | ing Width (in)   |
| N/A                           | N/A    | Land               | ing Slope (%)    |
|                               | N/A    | Land               | ing X Slope (%   |
|                               | N/A    | Land               | ing Curb? (Y/N   |
|                               | N/A    | Share              | ed Landing?      |
| PROW/ADA:                     | N/A    | Gutte              | er Ponding?      |
| Not Found, R304.2.2           | N/A    | Gutte              | er Lip Ht (in)   |
|                               | N/A    | Paint              | ed X Walk1?      |
|                               |        | X Wa               | lk 1 Direction   |
|                               | N/A    | X Wa               | ılk 1 Width (in) |
|                               |        |                    |                  |