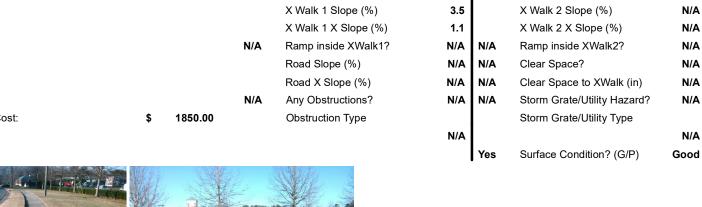

## **Field Measurements/Component Compliance**

No

Yes

N/A

Compliance Description

Ramp Slope (%)

Ramp XSlope (%)

Flare Slope RT (%)

**DWS Provided?** 

**DWS Contrast?** 

DWS Length (in)

DWS Full Width?

DWS Offset (in)

Gutter Slope (%)

Gutter X Slope (%)

Painted X Walk2?

X Walk 2 Direction

X Walk 2 Width (in)

Flare Traversable RT?

Flare Type RT

Data

74.5

48.0

N/A

No

To SE

N/A

MT HOLLY HUNTERSVILLE RD Street 1 Name Stop Condition-Street 2 None Street 2 Name N/A Stop Condition-Street 1 N/A

| Possible Solutions:           | Compli |                    | Description      |
|-------------------------------|--------|--------------------|------------------|
| Possible Solutions.           | Compli | ance               | Description      |
| Remove & Replace Entire Ramp. | N/A    | Ramp Length (in)   |                  |
|                               | Yes    | Ramp Width (in)    |                  |
|                               | N/A    | Flare Type LT      |                  |
|                               | N/A    | Flare Slope LT (%) |                  |
|                               | N/A    | Flare              | Traversable L    |
|                               | N/A    | Land               | ing Length (in)  |
| Surveyor Notes:               | N/A    | Land               | ing Width (in)   |
| N/A                           | N/A    | Land               | ing Slope (%)    |
|                               | N/A    | Land               | ing X Slope (%   |
|                               | N/A    | Land               | ing Curb? (Y/N   |
|                               | N/A    | Share              | ed Landing?      |
| PROW/ADA:                     | N/A    | Gutte              | er Ponding?      |
| Not Found, R304.2.2           | N/A    | Gutte              | er Lip Ht (in)   |
|                               | N/A    | Paint              | ed X Walk1?      |
|                               |        | X Wa               | lk 1 Direction   |
|                               | N/A    | X Wa               | ılk 1 Width (in) |
|                               |        |                    |                  |

|                     |               | N/A |  |
|---------------------|---------------|-----|--|
|                     |               | N/A |  |
|                     |               | N/A |  |
| PROW/ADA:           |               | N/A |  |
| Not Found, R304.2.2 |               | N/A |  |
|                     |               | N/A |  |
|                     |               | N/A |  |
|                     |               | N/A |  |
| Total Cost:         | \$<br>1850.00 | N/A |  |
|                     |               |     |  |

|   | N/A | Flare Type LT        |
|---|-----|----------------------|
|   | N/A | Flare Slope LT (%)   |
|   | N/A | Flare Traversable LT |
|   | N/A | Landing Length (in)  |
|   | N/A | Landing Width (in)   |
|   | N/A | Landing Slope (%)    |
|   | N/A | Landing X Slope (%)  |
|   | N/A | Landing Curb? (Y/N)  |
|   | N/A | Shared Landing?      |
|   | N/A | Gutter Ponding?      |
|   | N/A | Gutter Lip Ht (in)   |
|   | N/A | Painted X Walk1?     |
|   |     | X Walk 1 Direction   |
|   | N/A | X Walk 1 Width (in)  |
|   |     | X Walk 1 Slope (%)   |
|   |     | X Walk 1 X Slope (%) |
|   | N/A | Ramp inside XWalk1   |
|   |     | Road Slope (%)       |
|   |     | Road X Slope (%)     |
|   | N/A | Any Obstructions?    |
| 0 |     | Obstruction Type     |
|   |     |                      |