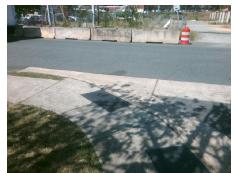

## Field Measurements/Component Compliance

Street 1 Name

N BREVARD ST
Stop Condition-Street 2

None
Street 2 Name

N/A
Stop Condition-Street 1

N/A

Possible Solutions:

Remove & Replace Entire Ramp.

Surveyor Notes:

N/A

PROW/ADA:

Not Found, R304.5.1, R304.5.3

Total Cost: \$ 1850.00

| Field Measurements/Component Compliance |                       |       |                        |                             |      |
|-----------------------------------------|-----------------------|-------|------------------------|-----------------------------|------|
| Compliance Description                  |                       | Data  | Compliance Description |                             | Data |
| N/A                                     | Ramp Length (in)      | 54.0  | Yes                    | Ramp Slope (%)              | 6.8  |
| No                                      | Ramp Width (in)       | 46.0  | No                     | Ramp XSlope (%)             | 6.3  |
| N/A                                     | Flare Type LT         | N/A   | N/A                    | Flare Type RT               | N/A  |
| N/A                                     | Flare Slope LT (%)    | N/A   | N/A                    | Flare Slope RT (%)          | N/A  |
| N/A                                     | Flare Traversable LT? | N/A   | N/A                    | Flare Traversable RT?       | N/A  |
| N/A                                     | Landing Length (in)   | N/A   | N/A                    | DWS Provided?               | N/A  |
| N/A                                     | Landing Width (in)    | N/A   | N/A                    | DWS Contrast?               | N/A  |
| N/A                                     | Landing Slope (%)     | N/A   | N/A                    | DWS Length (in)             | N/A  |
| N/A                                     | Landing X Slope (%)   | N/A   | N/A                    | DWS Full Width?             | N/A  |
| N/A                                     | Landing Curb? (Y/N)   | N/A   | N/A                    | DWS Offset (in)             | N/A  |
| N/A                                     | Shared Landing?       | N/A   |                        |                             |      |
| N/A                                     | Gutter Ponding?       | N/A   | N/A                    | Gutter Slope (%)            | N/A  |
| N/A                                     | Gutter Lip Ht (in)    | N/A   | N/A                    | Gutter X Slope (%)          | N/A  |
| N/A                                     | Painted X Walk1?      | No    | N/A                    | Painted X Walk2?            | N/A  |
|                                         | X Walk 1 Direction    | To NW |                        | X Walk 2 Direction          | N/A  |
| N/A                                     | X Walk 1 Width (in)   | N/A   | N/A                    | X Walk 2 Width (in)         | N/A  |
|                                         | X Walk 1 Slope (%)    | 3.9   |                        | X Walk 2 Slope (%)          | N/A  |
|                                         | X Walk 1 X Slope (%)  | 2.3   |                        | X Walk 2 X Slope (%)        | N/A  |
| N/A                                     | Ramp inside XWalk1?   | N/A   | N/A                    | Ramp inside XWalk2?         | N/A  |
|                                         | Road Slope (%)        | N/A   | N/A                    | Clear Space?                | N/A  |
|                                         | Road X Slope (%)      | N/A   | N/A                    | Clear Space to XWalk (in)   | N/A  |
| N/A                                     | Any Obstructions?     | N/A   | N/A                    | Storm Grate/Utility Hazard? | N/A  |
|                                         | Obstruction Type      |       | l                      | Storm Grate/Utility Type    |      |
|                                         |                       | N/A   |                        |                             | N/A  |
|                                         |                       |       | Yes                    | Surface Condition? (G/P)    | Good |
|                                         |                       |       |                        |                             |      |