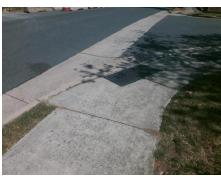

## Field Measurements/Component Compliance

Street 1 Name

N BREVARD ST
Stop Condition-Street 2

None
Street 2 Name

N/A
Stop Condition-Street 1

N/A

Possible Solutions:

Remove & Replace Entire Ramp.

Surveyor Notes:

N/A

PROW/ADA:

Not Found, R304.5.1, R304.5.3

Total Cost: \$ 1850.00

| Field Measurements/Component Compliance |                       |       |                        |                             |      |
|-----------------------------------------|-----------------------|-------|------------------------|-----------------------------|------|
| Compliance Description                  |                       | Data  | Compliance Description |                             | Data |
| N/A                                     | Ramp Length (in)      | 54.0  | Yes                    | Ramp Slope (%)              | 6.8  |
| No                                      | Ramp Width (in)       | 46.0  | No                     | Ramp XSlope (%)             | 6.3  |
| N/A                                     | Flare Type LT         | N/A   | N/A                    | Flare Type RT               | N/A  |
| N/A                                     | Flare Slope LT (%)    | N/A   | N/A                    | Flare Slope RT (%)          | N/A  |
| N/A                                     | Flare Traversable LT? | N/A   | N/A                    | Flare Traversable RT?       | N/A  |
| N/A                                     | Landing Length (in)   | N/A   | N/A                    | DWS Provided?               | N/A  |
| N/A                                     | Landing Width (in)    | N/A   | N/A                    | DWS Contrast?               | N/A  |
| N/A                                     | Landing Slope (%)     | N/A   | N/A                    | DWS Length (in)             | N/A  |
| N/A                                     | Landing X Slope (%)   | N/A   | N/A                    | DWS Full Width?             | N/A  |
| N/A                                     | Landing Curb? (Y/N)   | N/A   | N/A                    | DWS Offset (in)             | N/A  |
| N/A                                     | Shared Landing?       | N/A   |                        |                             |      |
| N/A                                     | Gutter Ponding?       | N/A   | N/A                    | Gutter Slope (%)            | N/A  |
| N/A                                     | Gutter Lip Ht (in)    | N/A   | N/A                    | Gutter X Slope (%)          | N/A  |
| N/A                                     | Painted X Walk1?      | No    | N/A                    | Painted X Walk2?            | N/A  |
|                                         | X Walk 1 Direction    | To NW |                        | X Walk 2 Direction          | N/A  |
| N/A                                     | X Walk 1 Width (in)   | N/A   | N/A                    | X Walk 2 Width (in)         | N/A  |
|                                         | X Walk 1 Slope (%)    | 3.9   |                        | X Walk 2 Slope (%)          | N/A  |
|                                         | X Walk 1 X Slope (%)  | 2.3   |                        | X Walk 2 X Slope (%)        | N/A  |
| N/A                                     | Ramp inside XWalk1?   | N/A   | N/A                    | Ramp inside XWalk2?         | N/A  |
|                                         | Road Slope (%)        | N/A   | N/A                    | Clear Space?                | N/A  |
|                                         | Road X Slope (%)      | N/A   | N/A                    | Clear Space to XWalk (in)   | N/A  |
| N/A                                     | Any Obstructions?     | N/A   | N/A                    | Storm Grate/Utility Hazard? | N/A  |
|                                         | Obstruction Type      |       | l                      | Storm Grate/Utility Type    |      |
|                                         |                       | N/A   |                        |                             | N/A  |
|                                         |                       |       | Yes                    | Surface Condition? (G/P)    | Good |
|                                         |                       |       |                        |                             |      |