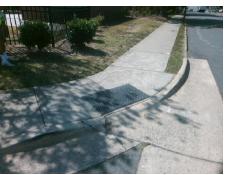

## Field Measurements/Component Compliance

Street 1 Name

N BREVARD ST
Stop Condition-Street 2

None
Street 2 Name

N/A
Stop Condition-Street 1

N/A

Possible Solutions:

Remove & Replace Entire Ramp.

Surveyor Notes:

N/A

PROW/ADA:

Not Found, R304.5.1, R304.5.3

Total Cost: \$ 1850.00

| Field Measurements/Component Compliance |                       |       |                        |                             |      |
|-----------------------------------------|-----------------------|-------|------------------------|-----------------------------|------|
| Compliance Description                  |                       | Data  | Compliance Description |                             | Data |
| N/A                                     | Ramp Length (in)      | 54.0  | Yes                    | Ramp Slope (%)              | 6.8  |
| No                                      | Ramp Width (in)       | 46.0  | No                     | Ramp XSlope (%)             | 6.3  |
| N/A                                     | Flare Type LT         | N/A   | N/A                    | Flare Type RT               | N/A  |
| N/A                                     | Flare Slope LT (%)    | N/A   | N/A                    | Flare Slope RT (%)          | N/A  |
| N/A                                     | Flare Traversable LT? | N/A   | N/A                    | Flare Traversable RT?       | N/A  |
| N/A                                     | Landing Length (in)   | N/A   | N/A                    | DWS Provided?               | N/A  |
| N/A                                     | Landing Width (in)    | N/A   | N/A                    | DWS Contrast?               | N/A  |
| N/A                                     | Landing Slope (%)     | N/A   | N/A                    | DWS Length (in)             | N/A  |
| N/A                                     | Landing X Slope (%)   | N/A   | N/A                    | DWS Full Width?             | N/A  |
| N/A                                     | Landing Curb? (Y/N)   | N/A   | N/A                    | DWS Offset (in)             | N/A  |
| N/A                                     | Shared Landing?       | N/A   |                        |                             |      |
| N/A                                     | Gutter Ponding?       | N/A   | N/A                    | Gutter Slope (%)            | N/A  |
| N/A                                     | Gutter Lip Ht (in)    | N/A   | N/A                    | Gutter X Slope (%)          | N/A  |
| N/A                                     | Painted X Walk1?      | No    | N/A                    | Painted X Walk2?            | N/A  |
|                                         | X Walk 1 Direction    | To NW |                        | X Walk 2 Direction          | N/A  |
| N/A                                     | X Walk 1 Width (in)   | N/A   | N/A                    | X Walk 2 Width (in)         | N/A  |
|                                         | X Walk 1 Slope (%)    | 3.9   |                        | X Walk 2 Slope (%)          | N/A  |
|                                         | X Walk 1 X Slope (%)  | 2.3   |                        | X Walk 2 X Slope (%)        | N/A  |
| N/A                                     | Ramp inside XWalk1?   | N/A   | N/A                    | Ramp inside XWalk2?         | N/A  |
|                                         | Road Slope (%)        | N/A   | N/A                    | Clear Space?                | N/A  |
|                                         | Road X Slope (%)      | N/A   | N/A                    | Clear Space to XWalk (in)   | N/A  |
| N/A                                     | Any Obstructions?     | N/A   | N/A                    | Storm Grate/Utility Hazard? | N/A  |
|                                         | Obstruction Type      |       | l                      | Storm Grate/Utility Type    |      |
|                                         |                       | N/A   |                        |                             | N/A  |
|                                         |                       |       | Yes                    | Surface Condition? (G/P)    | Good |
|                                         |                       |       |                        |                             |      |