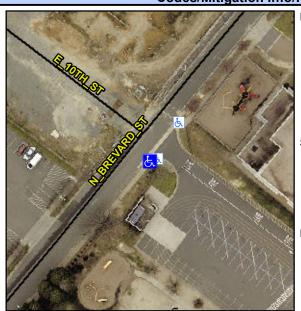

## Access Compliance Report Public Rights-of-Way (Curb Ramps)

Intersection ID: 10009418 Main Street: E\_10TH\_ST Cross Street: N\_BREVARD\_ST Location: S

ADA ID: 396AA743F56B Ramp Type: Perp Initial Pass/Fail: Fail Overall Compliance: No Severity Score: 21.25

## Field Measurements/Component Compliance

Street 1 Name

N BREVARD ST
Stop Condition-Street 2

None
Street 2 Name

N/A
Stop Condition-Street 1

N/A

Possible Solutions:

Remove & Replace Entire Ramp.