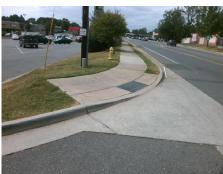

Total Cost: 2000.00

| Field Measurements/Component Compliance |                       |        |                        |                             |      |
|-----------------------------------------|-----------------------|--------|------------------------|-----------------------------|------|
| Compliance Description                  |                       | Data   | Compliance Description |                             | Data |
| N/A                                     | Ramp Length (in)      | 25.0   | Yes                    | Ramp Slope (%)              | 5.7  |
| Yes                                     | Ramp Width (in)       | 48.0   | Yes                    | Ramp XSlope (%)             | 0.3  |
| N/A                                     | Flare Type LT         | Sloped | N/A                    | Flare Type RT               | N/A  |
| N/A                                     | Flare Slope LT (%)    | 6.1    | N/A                    | Flare Slope RT (%)          | 5.1  |
| N/A                                     | Flare Traversable LT? | No     | N/A                    | Flare Traversable RT?       | No   |
| Yes                                     | Landing Length (in)   | 61.0   | Yes                    | DWS Provided?               | Yes  |
| Yes                                     | Landing Width (in)    | 48.0   | Yes                    | DWS Contrast?               | Yes  |
| Yes                                     | Landing Slope (%)     | 1.3    | Yes                    | DWS Length (in)             | 24.0 |
| Yes                                     | Landing X Slope (%)   | 1.8    | Yes                    | DWS Full Width?             | Yes  |
| N/A                                     | Landing Curb? (Y/N)   | No     | Yes                    | DWS Offset (in)             | 1.0  |
| N/A                                     | Shared Landing?       | No     |                        |                             |      |
| Yes                                     | Gutter Ponding?       | No     | Yes                    | Gutter Slope (%)            | 0.1  |
| Yes                                     | Gutter Lip Ht (in)    | 0.0    | Yes                    | Gutter X Slope (%)          | 0.4  |
| N/A                                     | Painted X Walk1?      | No     | N/A                    | Painted X Walk2?            | No   |
|                                         | X Walk 1 Direction    | То Е   |                        | X Walk 2 Direction          | To N |
| N/A                                     | X Walk 1 Width (in)   | N/A    | N/A                    | X Walk 2 Width (in)         | N/A  |
|                                         | X Walk 1 Slope (%)    | 1.4    |                        | X Walk 2 Slope (%)          | 0.2  |
|                                         | X Walk 1 X Slope (%)  | 0.3    |                        | X Walk 2 X Slope (%)        | 1.1  |
| N/A                                     | Ramp inside XWalk1?   | N/A    | N/A                    | Ramp inside XWalk2?         | N/A  |
|                                         | Road Slope (%)        | 0.7    | N/A                    | Clear Space?                | Yes  |
|                                         | Road X Slope (%)      | 1.3    | N/A                    | Clear Space to XWalk (in)   | N/A  |
| Yes                                     | Any Obstructions?     | No     | Yes                    | Storm Grate/Utility Hazard? | No   |
|                                         | Obstruction Type      |        |                        | Storm Grate/Utility Type    |      |
|                                         |                       | N/A    |                        |                             | N/A  |
|                                         |                       |        | Yes                    | Surface Condition? (G/P)    | Good |
| The state of                            |                       |        |                        |                             |      |