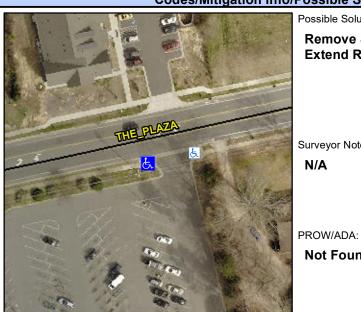

## **Access Compliance Report Public Rights-of-Way** (Curb Ramps)

Intersection ID: 10014838 Main Street: THE PLAZA **Cross Street: N/A** Location: SW

ADA ID: 397CA2B78E17 Ramp Type: PerpDiag Initial Pass/Fail: Pass **Overall Compliance: No Severity Score:** 

## **Codes/Mitigation Info/Possible Solution**

N/A

Street 1 Name **ENTRANCE** Stop Condition-Street 2 None Street 2 Name **THE PLAZA** Stop Condition-Street 1 None Possible Solutions: Remove & Replace Curb Slope and Extend Ramp. Surveyor Notes: **Not Found** 