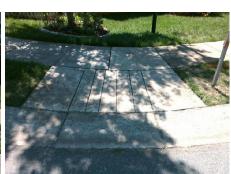

## **Access Compliance Report Public Rights-of-Way** (Curb Ramps)

Intersection ID: 45976 Main Street: NIKKI\_COLE\_DR Cross Street: JAMES\_RD Location: SW **Overall Compliance: No** ADA ID: 398C476D0C1E Ramp Type: Perp Initial Pass/Fail: Fail **Severity Score:** 22.5

Total Cost:

1850.00

| Field Measurements/Component Compliance |                       |      |      |                             |      |  |
|-----------------------------------------|-----------------------|------|------|-----------------------------|------|--|
| Comp                                    | liance Description    | Data | Comp | liance Description          | Data |  |
| N/A                                     | Ramp Length (in)      | 47.5 | No   | Ramp Slope (%)              | 8.9  |  |
| No                                      | Ramp Width (in)       | 44.0 | No   | Ramp XSlope (%)             | 4.3  |  |
| N/A                                     | Flare Type LT         | N/A  | N/A  | Flare Type RT               | N/A  |  |
| N/A                                     | Flare Slope LT (%)    | N/A  | N/A  | Flare Slope RT (%)          | N/A  |  |
| N/A                                     | Flare Traversable LT? | N/A  | N/A  | Flare Traversable RT?       | N/A  |  |
| N/A                                     | Landing Length (in)   | N/A  | N/A  | DWS Provided?               | N/A  |  |
| N/A                                     | Landing Width (in)    | N/A  | N/A  | DWS Contrast?               | N/A  |  |
| N/A                                     | Landing Slope (%)     | N/A  | N/A  | DWS Length (in)             | N/A  |  |
| N/A                                     | Landing X Slope (%)   | N/A  | N/A  | DWS Full Width?             | N/A  |  |
| N/A                                     | Landing Curb? (Y/N)   | N/A  | N/A  | DWS Offset (in)             | N/A  |  |
| N/A                                     | Shared Landing?       | N/A  |      |                             |      |  |
| N/A                                     | Gutter Ponding?       | N/A  | N/A  | Gutter Slope (%)            | N/A  |  |
| N/A                                     | Gutter Lip Ht (in)    | N/A  | N/A  | Gutter X Slope (%)          | N/A  |  |
| N/A                                     | Painted X Walk1?      | No   | N/A  | Painted X Walk2?            | N/A  |  |
|                                         | X Walk 1 Direction    | To N |      | X Walk 2 Direction          | N/A  |  |
| N/A                                     | X Walk 1 Width (in)   | N/A  | N/A  | X Walk 2 Width (in)         | N/A  |  |
|                                         | X Walk 1 Slope (%)    | 2.7  |      | X Walk 2 Slope (%)          | N/A  |  |
|                                         | X Walk 1 X Slope (%)  | 5.5  |      | X Walk 2 X Slope (%)        | N/A  |  |
| N/A                                     | Ramp inside XWalk1?   | N/A  | N/A  | Ramp inside XWalk2?         | N/A  |  |
|                                         | Road Slope (%)        | N/A  | N/A  | Clear Space?                | N/A  |  |
|                                         | Road X Slope (%)      | N/A  | N/A  | Clear Space to XWalk (in)   | N/A  |  |
| N/A                                     | Any Obstructions?     | N/A  | N/A  | Storm Grate/Utility Hazard? | N/A  |  |
|                                         | Obstruction Type      |      |      | Storm Grate/Utility Type    |      |  |
|                                         |                       | N/A  |      |                             | N/A  |  |
|                                         |                       |      | Yes  | Surface Condition? (G/P)    | Good |  |