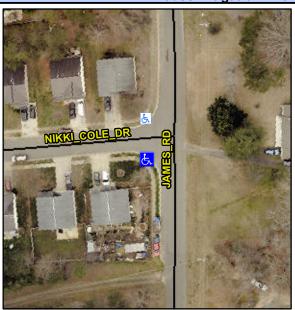

## **Access Compliance Report Public Rights-of-Way** (Curb Ramps)

Intersection ID: 45976 Main Street: NIKKI\_COLE\_DR Cross Street: JAMES\_RD Location: SW **Overall Compliance: No** ADA ID: 398C476D0C1E Ramp Type: Perp Initial Pass/Fail: Fail **Severity Score:** 22.5