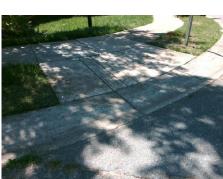

## **Access Compliance Report Public Rights-of-Way** (Curb Ramps)

Intersection ID: 45976 Main Street: NIKKI\_COLE\_DR Cross Street: JAMES\_RD Location: SW **Overall Compliance: No** ADA ID: 398C476D0C1E Ramp Type: Perp Initial Pass/Fail: Fail **Severity Score:** 22.5

Total Cost:

1850.00

| Field Measurements/Component Compliance |                       |      |      |                             |      |  |
|-----------------------------------------|-----------------------|------|------|-----------------------------|------|--|
| Comp                                    | liance Description    | Data | Comp | liance Description          | Data |  |
| N/A                                     | Ramp Length (in)      | 47.5 | No   | Ramp Slope (%)              | 8.9  |  |
| No                                      | Ramp Width (in)       | 44.0 | No   | Ramp XSlope (%)             | 4.3  |  |
| N/A                                     | Flare Type LT         | N/A  | N/A  | Flare Type RT               | N/A  |  |
| N/A                                     | Flare Slope LT (%)    | N/A  | N/A  | Flare Slope RT (%)          | N/A  |  |
| N/A                                     | Flare Traversable LT? | N/A  | N/A  | Flare Traversable RT?       | N/A  |  |
| N/A                                     | Landing Length (in)   | N/A  | N/A  | DWS Provided?               | N/A  |  |
| N/A                                     | Landing Width (in)    | N/A  | N/A  | DWS Contrast?               | N/A  |  |
| N/A                                     | Landing Slope (%)     | N/A  | N/A  | DWS Length (in)             | N/A  |  |
| N/A                                     | Landing X Slope (%)   | N/A  | N/A  | DWS Full Width?             | N/A  |  |
| N/A                                     | Landing Curb? (Y/N)   | N/A  | N/A  | DWS Offset (in)             | N/A  |  |
| N/A                                     | Shared Landing?       | N/A  |      |                             |      |  |
| N/A                                     | Gutter Ponding?       | N/A  | N/A  | Gutter Slope (%)            | N/A  |  |
| N/A                                     | Gutter Lip Ht (in)    | N/A  | N/A  | Gutter X Slope (%)          | N/A  |  |
| N/A                                     | Painted X Walk1?      | No   | N/A  | Painted X Walk2?            | N/A  |  |
|                                         | X Walk 1 Direction    | To N |      | X Walk 2 Direction          | N/A  |  |
| N/A                                     | X Walk 1 Width (in)   | N/A  | N/A  | X Walk 2 Width (in)         | N/A  |  |
|                                         | X Walk 1 Slope (%)    | 2.7  |      | X Walk 2 Slope (%)          | N/A  |  |
|                                         | X Walk 1 X Slope (%)  | 5.5  |      | X Walk 2 X Slope (%)        | N/A  |  |
| N/A                                     | Ramp inside XWalk1?   | N/A  | N/A  | Ramp inside XWalk2?         | N/A  |  |
|                                         | Road Slope (%)        | N/A  | N/A  | Clear Space?                | N/A  |  |
|                                         | Road X Slope (%)      | N/A  | N/A  | Clear Space to XWalk (in)   | N/A  |  |
| N/A                                     | Any Obstructions?     | N/A  | N/A  | Storm Grate/Utility Hazard? | N/A  |  |
|                                         | Obstruction Type      |      |      | Storm Grate/Utility Type    |      |  |
|                                         |                       | N/A  |      |                             | N/A  |  |
|                                         |                       |      | Yes  | Surface Condition? (G/P)    | Good |  |