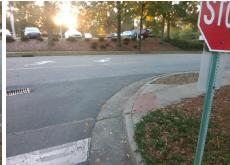

| Possible Solution     |         |         | Field Measurements/Component Compliance |                       |      |        |             |                         |      |  |
|-----------------------|---------|---------|-----------------------------------------|-----------------------|------|--------|-------------|-------------------------|------|--|
| Possible Solutions:   |         | Comp    | Compliance Description                  |                       | Comp | liance | Description | Data                    |      |  |
| Remove & Replace Enti | ire Rar | np.     | N/A                                     | Ramp Length (in)      | 59.0 | N/A    | Grad        | e Break?                | N/A  |  |
| -                     |         | •       | No                                      | Ramp Width (in)       | 47.0 | N/A    | Grad        | e Break Slope (%)       | 0.0  |  |
|                       |         |         | Yes                                     | Ramp Slope (%)        | 5.1  | N/A    | Grad        | e Break XSlope (%)      | 0.0  |  |
|                       |         |         | No                                      | Ramp XSlope (%)       | 5.8  |        |             |                         |      |  |
|                       |         |         | N/A                                     | Flare Type LT         | N/A  | N/A    | Flare       | Type RT                 | N/A  |  |
|                       |         |         | N/A                                     | Flare Slope LT (%)    | N/A  | N/A    | Flare       | Slope RT (%)            | 0.0  |  |
| Surveyor Notes:       |         |         | N/A                                     | Flare Traversable LT? | N/A  | N/A    | Flare       | Traversable RT?         | N/A  |  |
| N/A                   |         |         | N/A                                     | Landing Length (in)   | 0.0  | N/A    | DWS         | Provided?               | N/A  |  |
|                       |         |         | N/A                                     | Landing Width (in)    | 0.0  | N/A    | DWS         | Contrast?               | N/A  |  |
|                       |         |         | N/A                                     | Landing Slope (%)     | 0.0  | N/A    | DWS         | Length (in)             | N/A  |  |
|                       |         |         | N/A                                     | Landing X Slope (%)   | 0.0  | N/A    | DWS         | Full Width?             | N/A  |  |
| PROW/ADA:             |         |         | N/A                                     | Landing Curb? (Y/N)   | N/A  | N/A    | DWS         | Offset LT (in)          | N/A  |  |
| R304.5.1, R304.5.3    |         |         | N/A                                     | Shared Landing?       | N/A  | N/A    | DWS         | Offset RT (in)          | N/A  |  |
|                       |         |         | N/A                                     | Gutter Ponding?       | 0.0  | N/A    | Gutte       | r Slope (%)             | N/A  |  |
|                       |         |         | N/A                                     | Gutter Lip Ht (in)    | 0.0  | N/A    | Gutte       | r X Slope (%)           | N/A  |  |
|                       |         |         | N/A                                     | Painted X Walk1?      | No   |        | Road        | Slope (%)               | 5.5  |  |
|                       |         |         |                                         | X Walk 1 Direction    | To N |        | Road        | X Slope (%)             | 3.9  |  |
|                       |         |         |                                         | X Walk 1 Width (in)   | N/A  |        | Clear       | Space?                  | N/A  |  |
|                       |         |         |                                         | X Walk 1 Slope (%)    | 5.5  | N/A    | Clear       | Space to XWalk (in)     | N/A  |  |
|                       |         |         |                                         | X Walk 1 X Slope (%)  | 3.9  | N/A    | Storn       | n Grate/Utility Hazard? | N/A  |  |
|                       |         |         | N/A                                     | Ramp inside XWalk1?   | N/A  |        | Storn       | n Grate/Utility Type    |      |  |
|                       |         |         | N/A                                     | Any Obstructions?     | N/A  |        |             |                         | N/A  |  |
| Total Cost:           | \$      | 1600.00 |                                         | Obstruction Type      |      | Yes    | Surfa       | ce Condition? (G/P)     | Good |  |
|                       |         |         |                                         |                       | N/A  | N/A    | Curb        | Slope (%)               | 23.4 |  |
|                       |         |         |                                         |                       |      |        |             |                         |      |  |