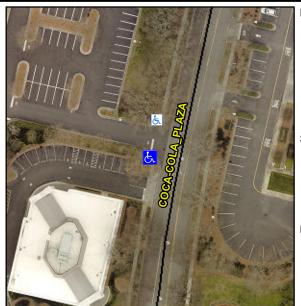

## Access Compliance Report Public Rights-of-Way (Curb Ramps)

Intersection ID: 10023686Main Street: COCA-COLA\_PLAZACross Street: N/ALocation:SWADA ID: 398E68491899Ramp Type: Directional1Initial Pass/Fail: FailOverall Compliance: NoSeverity Score: 21.25

## Field Measurements/Component Compliance

| Street 1 Name           | N/A      |
|-------------------------|----------|
| Stop Condition-Street 1 | StopSign |
| Street 2 Name           | N/A      |
| Stop Condition-Street 2 | N/A      |