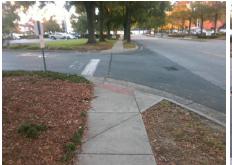

| Possible Solution     |         |         | Field Measurements/Component Compliance |                       |      |        |             |                         |      |  |
|-----------------------|---------|---------|-----------------------------------------|-----------------------|------|--------|-------------|-------------------------|------|--|
| Possible Solutions:   |         | Comp    | Compliance Description                  |                       | Comp | liance | Description | Data                    |      |  |
| Remove & Replace Enti | ire Rar | np.     | N/A                                     | Ramp Length (in)      | 59.0 | N/A    | Grad        | e Break?                | N/A  |  |
| -                     |         | •       | No                                      | Ramp Width (in)       | 47.0 | N/A    | Grad        | e Break Slope (%)       | 0.0  |  |
|                       |         |         | Yes                                     | Ramp Slope (%)        | 5.1  | N/A    | Grad        | e Break XSlope (%)      | 0.0  |  |
|                       |         |         | No                                      | Ramp XSlope (%)       | 5.8  |        |             |                         |      |  |
|                       |         |         | N/A                                     | Flare Type LT         | N/A  | N/A    | Flare       | Type RT                 | N/A  |  |
|                       |         |         | N/A                                     | Flare Slope LT (%)    | N/A  | N/A    | Flare       | Slope RT (%)            | 0.0  |  |
| Surveyor Notes:       |         |         | N/A                                     | Flare Traversable LT? | N/A  | N/A    | Flare       | Traversable RT?         | N/A  |  |
| N/A                   |         |         | N/A                                     | Landing Length (in)   | 0.0  | N/A    | DWS         | Provided?               | N/A  |  |
|                       |         |         | N/A                                     | Landing Width (in)    | 0.0  | N/A    | DWS         | Contrast?               | N/A  |  |
|                       |         |         | N/A                                     | Landing Slope (%)     | 0.0  | N/A    | DWS         | Length (in)             | N/A  |  |
|                       |         |         | N/A                                     | Landing X Slope (%)   | 0.0  | N/A    | DWS         | Full Width?             | N/A  |  |
| PROW/ADA:             |         |         | N/A                                     | Landing Curb? (Y/N)   | N/A  | N/A    | DWS         | Offset LT (in)          | N/A  |  |
| R304.5.1, R304.5.3    |         |         | N/A                                     | Shared Landing?       | N/A  | N/A    | DWS         | Offset RT (in)          | N/A  |  |
|                       |         |         | N/A                                     | Gutter Ponding?       | 0.0  | N/A    | Gutte       | r Slope (%)             | N/A  |  |
|                       |         |         | N/A                                     | Gutter Lip Ht (in)    | 0.0  | N/A    | Gutte       | r X Slope (%)           | N/A  |  |
|                       |         |         | N/A                                     | Painted X Walk1?      | No   |        | Road        | Slope (%)               | 5.5  |  |
|                       |         |         |                                         | X Walk 1 Direction    | To N |        | Road        | X Slope (%)             | 3.9  |  |
|                       |         |         |                                         | X Walk 1 Width (in)   | N/A  |        | Clear       | Space?                  | N/A  |  |
|                       |         |         |                                         | X Walk 1 Slope (%)    | 5.5  | N/A    | Clear       | Space to XWalk (in)     | N/A  |  |
|                       |         |         |                                         | X Walk 1 X Slope (%)  | 3.9  | N/A    | Storn       | n Grate/Utility Hazard? | N/A  |  |
|                       |         |         | N/A                                     | Ramp inside XWalk1?   | N/A  |        | Storn       | n Grate/Utility Type    |      |  |
|                       |         |         | N/A                                     | Any Obstructions?     | N/A  |        |             |                         | N/A  |  |
| Total Cost:           | \$      | 1600.00 |                                         | Obstruction Type      |      | Yes    | Surfa       | ce Condition? (G/P)     | Good |  |
|                       |         |         |                                         |                       | N/A  | N/A    | Curb        | Slope (%)               | 23.4 |  |
|                       |         |         |                                         |                       |      |        |             |                         |      |  |