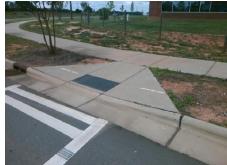

Total Cost: 1850.00

| Field Measurements/Component Compliance |                       |       |      |                       |                         |      |
|-----------------------------------------|-----------------------|-------|------|-----------------------|-------------------------|------|
| Compl                                   | iance Description     | Data  | Comp | liance                | Description             | Data |
| N/A                                     | Ramp Length (in)      | 89.0  | No   | Ram                   | Slope (%)               | 10.4 |
| No                                      | Ramp Width (in)       | 47.0  | Yes  | Ram                   | XSlope (%)              | 0.2  |
| N/A                                     | Flare Type LT         | N/A   | N/A  | Flare Type RT         |                         | N/A  |
| N/A                                     | Flare Slope LT (%)    | N/A   | N/A  | Flare Slope RT (%)    |                         | N/A  |
| N/A                                     | Flare Traversable LT? | N/A   | N/A  | Flare Traversable RT? |                         | N/A  |
| N/A                                     | Landing Length (in)   | N/A   | N/A  | DWS                   | Provided?               | N/A  |
| N/A                                     | Landing Width (in)    | N/A   | N/A  | DWS                   | Contrast?               | N/A  |
| N/A                                     | Landing Slope (%)     | N/A   | N/A  | DWS                   | Length (in)             | N/A  |
| N/A                                     | Landing X Slope (%)   | N/A   | N/A  | DWS                   | Full Width?             | N/A  |
| N/A                                     | Landing Curb? (Y/N)   | N/A   | N/A  | DWS                   | Offset (in)             | N/A  |
| N/A                                     | Shared Landing?       | N/A   |      |                       |                         |      |
| N/A                                     | Gutter Ponding?       | N/A   | N/A  | Gutte                 | er Slope (%)            | N/A  |
| N/A                                     | Gutter Lip Ht (in)    | N/A   | N/A  | Gutte                 | er X Slope (%)          | N/A  |
| N/A                                     | Painted X Walk1?      | Yes   | N/A  | Paint                 | ed X Walk2?             | N/A  |
|                                         | X Walk 1 Direction    | To E  |      | X Wa                  | lk 2 Direction          | N/A  |
| N/A                                     | X Walk 1 Width (in)   | 103.0 | N/A  | X Wa                  | lk 2 Width (in)         | N/A  |
|                                         | X Walk 1 Slope (%)    | 2.8   |      | X Wa                  | lk 2 Slope (%)          | N/A  |
|                                         | X Walk 1 X Slope (%)  | 1.0   |      | X Wa                  | lk 2 X Slope (%)        | N/A  |
| N/A                                     | Ramp inside XWalk1?   | Yes   | N/A  | Ram                   | o inside XWalk2?        | N/A  |
|                                         | Road Slope (%)        | N/A   | N/A  | Clear                 | Space?                  | N/A  |
|                                         | Road X Slope (%)      | N/A   | N/A  | Clear                 | Space to XWalk (in)     | N/A  |
| N/A                                     | Any Obstructions?     | N/A   | N/A  | Storn                 | n Grate/Utility Hazard? | N/A  |
|                                         | Obstruction Type      |       |      | Storn                 | n Grate/Utility Type    |      |
|                                         |                       | N/A   |      |                       |                         | N/A  |
|                                         |                       |       | Yes  | Surfa                 | ce Condition? (G/P)     | Good |
| A 1                                     |                       |       |      |                       |                         |      |