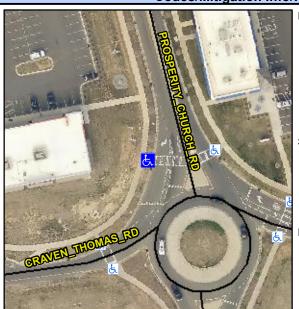

## **Access Compliance Report Public Rights-of-Way** (Curb Ramps)

Intersection ID: 53286 Main Street: PROSPERITY CHURCH RD Cross Street: PROSPERITY\_CHURCH\_RD Location: ADA ID: 398EB60B8836 Ramp Type: Perp Initial Pass/Fail: Fail **Overall Compliance: No** Severity Score: 21.25

**Codes/Mitigation Info/Possible Solution** 

PROSPERITY CHURCH RD Street 1 Name YieldSign Stop Condition-Street 2 Street 2 Name N/A Stop Condition-Street 1 N/A Possible Solutions: Remove & Replace Entire Ramp. Surveyor Notes: N/A PROW/ADA: R304.5.1, R304.2.2