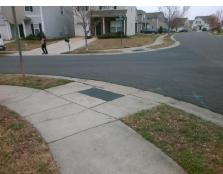

## Field Measurements/Component Compliance

Street 1 Name FINN HALL AV
Stop Condition-Street 1 None
Street 2 Name CHALKSTONE RD
Stop Condition-Street 2 StopSign

Possible Solutions:

Remove & Replace Curb Ramp With Two New Directional Ramps or Equivalent.

Surveyor Notes:

N/A

PROW/ADA:

Not Found, R304.5.1, R304.5.3

Total Cost: \$ 3200.00

| Compliance Description |                       | Data  | Comp | liance | Description           | Data  |
|------------------------|-----------------------|-------|------|--------|-----------------------|-------|
| N/A                    | Ramp Length (in)      | 52.0  | Yes  | Blend  | Trans Slope (%)       | 2.6   |
| No                     | Ramp Width (in)       | 46.5  | No   | Blend  | Trans XSlope (%)      | 3.3   |
| N/A                    | Flare Type LT         | N/A   | N/A  | Flare  | Type RT               | N/A   |
| N/A                    | Flare Slope LT (%)    | N/A   | N/A  | Flare  | Slope RT (%)          | N/A   |
| N/A                    | Flare Traversable LT? | N/A   | N/A  | Flare  | Traversable RT?       | N/A   |
| N/A                    | Landing Length (in)   | N/A   | N/A  | DWS    | Provided?             | N/A   |
| N/A                    | Landing Width (in)    | N/A   | N/A  | DWS    | Contrast?             | N/A   |
| N/A                    | Landing Slope (%)     | N/A   | N/A  | DWS    | Length (in)           | N/A   |
| N/A                    | Landing X Slope (%)   | N/A   | N/A  | DWS    | Full Width?           | N/A   |
| N/A                    | Landing Curb? (Y/N)   | N/A   | N/A  | DWS    | Offset (in)           | N/A   |
| N/A                    | Shared Landing?       | N/A   |      |        |                       |       |
| N/A                    | Gutter Ponding?       | N/A   | N/A  | Gutte  | r Slope (%)           | N/A   |
| N/A                    | Gutter Lip Ht (in)    | N/A   | N/A  | Gutte  | r X Slope (%)         | N/A   |
| N/A                    | Painted X Walk1?      | No    | N/A  | Paint  | ed X Walk2?           | No    |
|                        | X Walk 1 Direction    | To NE |      | X Wa   | lk 2 Direction        | To NW |
|                        | X Walk 1 Width (in)   | N/A   |      | X Wa   | lk 2 Width (in)       | N/A   |
|                        | X Walk 1 Slope (%)    | 0.4   |      | X Wa   | lk 2 Slope (%)        | 1.1   |
|                        | X Walk 1 X Slope (%)  | 1.4   |      | X Wa   | lk 2 X Slope (%)      | 3.3   |
| N/A                    | Ramp inside XWalk1?   | N/A   | N/A  | Ramp   | inside XWalk2?        | N/A   |
|                        | Road Slope (%)        | 3.2   |      | Clear  | Space?                | N/A   |
|                        | Road X Slope (%)      | 3.6   | N/A  | Clear  | Space to XWalk (in)   | N/A   |
| N/A                    | Any Obstructions?     | N/A   | N/A  | Storm  | Grate/Utility Hazard? | N/A   |
|                        | Obstruction Type      |       |      | Storm  | Grate/Utility Type    |       |
|                        |                       | N/A   |      |        |                       | N/A   |
|                        |                       |       | Yes  | Surfa  | ce Condition? (G/P)   | Good  |
| No Curb Slope (%)      |                       |       |      |        |                       | 8.3   |