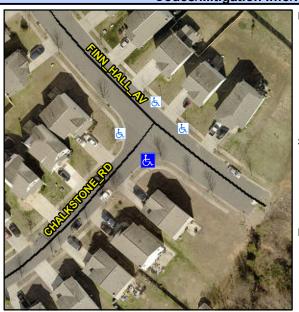

## Access Compliance Report Public Rights-of-Way (Curb Ramps)

Intersection ID: 44488 Main Street: CHALKSTONE\_RD Cross Street: FINN\_HALL\_AV Location: S

ADA ID: 39955A54921C Ramp Type: BlendTrans1 Initial Pass/Fail: Fail Overall Compliance: No Severity Score: 10

## Field Measurements/Component Compliance

Street 1 Name FINN HALL AV
Stop Condition-Street 1 None
Street 2 Name CHALKSTONE RD
Stop Condition-Street 2 StopSign

Possible Solutions:

Remove & Replace Curb Ramp With Two New Directional Ramps or Equivalent.