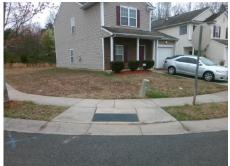

## Field Measurements/Component Compliance

Street 1 Name FINN HALL AV
Stop Condition-Street 1 None
Street 2 Name CHALKSTONE RD
Stop Condition-Street 2 StopSign

Possible Solutions:

Remove & Replace Curb Ramp With Two New Directional Ramps or Equivalent.

Surveyor Notes:

N/A

PROW/ADA:

Not Found, R304.5.1, R304.5.3

Total Cost: \$ 3200.00

| Compliance Description |                       | Data  | Comp | liance | Description           | Data  |
|------------------------|-----------------------|-------|------|--------|-----------------------|-------|
| N/A                    | Ramp Length (in)      | 52.0  | Yes  | Blend  | Trans Slope (%)       | 2.6   |
| No                     | Ramp Width (in)       | 46.5  | No   | Blend  | Trans XSlope (%)      | 3.3   |
| N/A                    | Flare Type LT         | N/A   | N/A  | Flare  | Type RT               | N/A   |
| N/A                    | Flare Slope LT (%)    | N/A   | N/A  | Flare  | Slope RT (%)          | N/A   |
| N/A                    | Flare Traversable LT? | N/A   | N/A  | Flare  | Traversable RT?       | N/A   |
| N/A                    | Landing Length (in)   | N/A   | N/A  | DWS    | Provided?             | N/A   |
| N/A                    | Landing Width (in)    | N/A   | N/A  | DWS    | Contrast?             | N/A   |
| N/A                    | Landing Slope (%)     | N/A   | N/A  | DWS    | Length (in)           | N/A   |
| N/A                    | Landing X Slope (%)   | N/A   | N/A  | DWS    | Full Width?           | N/A   |
| N/A                    | Landing Curb? (Y/N)   | N/A   | N/A  | DWS    | Offset (in)           | N/A   |
| N/A                    | Shared Landing?       | N/A   |      |        |                       |       |
| N/A                    | Gutter Ponding?       | N/A   | N/A  | Gutte  | r Slope (%)           | N/A   |
| N/A                    | Gutter Lip Ht (in)    | N/A   | N/A  | Gutte  | r X Slope (%)         | N/A   |
| N/A                    | Painted X Walk1?      | No    | N/A  | Paint  | ed X Walk2?           | No    |
|                        | X Walk 1 Direction    | To NE |      | X Wa   | lk 2 Direction        | To NW |
|                        | X Walk 1 Width (in)   | N/A   |      | X Wa   | lk 2 Width (in)       | N/A   |
|                        | X Walk 1 Slope (%)    | 0.4   |      | X Wa   | lk 2 Slope (%)        | 1.1   |
|                        | X Walk 1 X Slope (%)  | 1.4   |      | X Wa   | lk 2 X Slope (%)      | 3.3   |
| N/A                    | Ramp inside XWalk1?   | N/A   | N/A  | Ramp   | inside XWalk2?        | N/A   |
|                        | Road Slope (%)        | 3.2   |      | Clear  | Space?                | N/A   |
|                        | Road X Slope (%)      | 3.6   | N/A  | Clear  | Space to XWalk (in)   | N/A   |
| N/A                    | Any Obstructions?     | N/A   | N/A  | Storm  | Grate/Utility Hazard? | N/A   |
|                        | Obstruction Type      |       |      | Storm  | Grate/Utility Type    |       |
|                        |                       | N/A   |      |        |                       | N/A   |
|                        |                       |       | Yes  | Surfa  | ce Condition? (G/P)   | Good  |
| No Curb Slope (%)      |                       |       |      |        |                       | 8.3   |