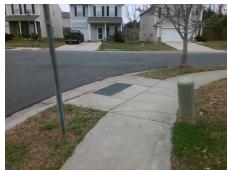

## Field Measurements/Component Compliance

Street 1 Name FINN HALL AV
Stop Condition-Street 1 None
Street 2 Name CHALKSTONE RD
Stop Condition-Street 2 StopSign

Possible Solutions:

Remove & Replace Curb Ramp With Two New Directional Ramps or Equivalent.

Surveyor Notes:

N/A

PROW/ADA:

Not Found, R304.5.1, R304.5.3

Total Cost: \$ 3200.00

| Compliance Description |                       | Data  | Comp | liance | Description           | Data  |
|------------------------|-----------------------|-------|------|--------|-----------------------|-------|
| N/A                    | Ramp Length (in)      | 52.0  | Yes  | Blend  | Trans Slope (%)       | 2.6   |
| No                     | Ramp Width (in)       | 46.5  | No   | Blend  | Trans XSlope (%)      | 3.3   |
| N/A                    | Flare Type LT         | N/A   | N/A  | Flare  | Type RT               | N/A   |
| N/A                    | Flare Slope LT (%)    | N/A   | N/A  | Flare  | Slope RT (%)          | N/A   |
| N/A                    | Flare Traversable LT? | N/A   | N/A  | Flare  | Traversable RT?       | N/A   |
| N/A                    | Landing Length (in)   | N/A   | N/A  | DWS    | Provided?             | N/A   |
| N/A                    | Landing Width (in)    | N/A   | N/A  | DWS    | Contrast?             | N/A   |
| N/A                    | Landing Slope (%)     | N/A   | N/A  | DWS    | Length (in)           | N/A   |
| N/A                    | Landing X Slope (%)   | N/A   | N/A  | DWS    | Full Width?           | N/A   |
| N/A                    | Landing Curb? (Y/N)   | N/A   | N/A  | DWS    | Offset (in)           | N/A   |
| N/A                    | Shared Landing?       | N/A   |      |        |                       |       |
| N/A                    | Gutter Ponding?       | N/A   | N/A  | Gutte  | r Slope (%)           | N/A   |
| N/A                    | Gutter Lip Ht (in)    | N/A   | N/A  | Gutte  | r X Slope (%)         | N/A   |
| N/A                    | Painted X Walk1?      | No    | N/A  | Paint  | ed X Walk2?           | No    |
|                        | X Walk 1 Direction    | To NE |      | X Wa   | lk 2 Direction        | To NW |
|                        | X Walk 1 Width (in)   | N/A   |      | X Wa   | lk 2 Width (in)       | N/A   |
|                        | X Walk 1 Slope (%)    | 0.4   |      | X Wa   | lk 2 Slope (%)        | 1.1   |
|                        | X Walk 1 X Slope (%)  | 1.4   |      | X Wa   | lk 2 X Slope (%)      | 3.3   |
| N/A                    | Ramp inside XWalk1?   | N/A   | N/A  | Ramp   | inside XWalk2?        | N/A   |
|                        | Road Slope (%)        | 3.2   |      | Clear  | Space?                | N/A   |
|                        | Road X Slope (%)      | 3.6   | N/A  | Clear  | Space to XWalk (in)   | N/A   |
| N/A                    | Any Obstructions?     | N/A   | N/A  | Storm  | Grate/Utility Hazard? | N/A   |
|                        | Obstruction Type      |       |      | Storm  | Grate/Utility Type    |       |
|                        |                       | N/A   |      |        |                       | N/A   |
|                        |                       |       | Yes  | Surfa  | ce Condition? (G/P)   | Good  |
| No Curb Slope (%)      |                       |       |      |        |                       | 8.3   |