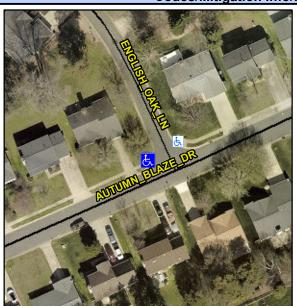

## **Access Compliance Report Public Rights-of-Way** (Curb Ramps)

Intersection ID: 21908 Main Street: AUTUMN BLAZE DR Cross Street: ENGLISH\_OAK\_LN Location: W ADA ID: 3997F7B2B0A5 Ramp Type: Directional1 Initial Pass/Fail: Fail **Overall Compliance: No Severity Score:** 25

## Field Measurements/Component Compliance

**ENGLISH OAK LN** Street 1 Name Stop Condition-Street 1 StopSign Street 2 Name N/A Stop Condition-Street 2 N/A Possible Solutions: Remove & Replace Entire Ramp. Surveyor Notes: N/A PROW/ADA: R304.5.3