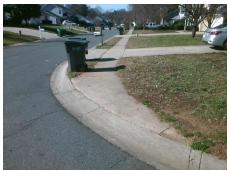

## Field Measurements/Component Compliance

**ENGLISH OAK LN** Street 1 Name Stop Condition-Street 1 StopSign Street 2 Name N/A Stop Condition-Street 2 N/A Possible Solutions: Remove & Replace Entire Ramp. Surveyor Notes: N/A PROW/ADA: R304.5.3

Total Cost: 1600.00

| Field Measurements/Component Compliance |                       |       |      |                             |      |
|-----------------------------------------|-----------------------|-------|------|-----------------------------|------|
| Compl                                   | iance Description     | Data  | Comp | liance Description          | Data |
| N/A                                     | Ramp Length (in)      | 53.0  | N/A  | Grade Break?                | N/A  |
| Yes                                     | Ramp Width (in)       | 48.0  | N/A  | Grade Break Slope (%)       | 0.0  |
| Yes                                     | Ramp Slope (%)        | 6.4   | N/A  | Grade Break XSlope (%)      | 0.0  |
| No                                      | Ramp XSlope (%)       | 7.5   |      |                             |      |
| N/A                                     | Flare Type LT         | N/A   | N/A  | Flare Type RT               | N/A  |
| N/A                                     | Flare Slope LT (%)    | N/A   | N/A  | Flare Slope RT (%)          | 0.0  |
| N/A                                     | Flare Traversable LT? | N/A   | N/A  | Flare Traversable RT?       | N/A  |
| N/A                                     | Landing Length (in)   | 0.0   | N/A  | DWS Provided?               | N/A  |
| N/A                                     | Landing Width (in)    | 0.0   | N/A  | DWS Contrast?               | N/A  |
| N/A                                     | Landing Slope (%)     | 0.0   | N/A  | DWS Length (in)             | N/A  |
| N/A                                     | Landing X Slope (%)   | 0.0   | N/A  | DWS Full Width?             | N/A  |
| N/A                                     | Landing Curb? (Y/N)   | N/A   | N/A  | DWS Offset LT (in)          | N/A  |
| N/A                                     | Shared Landing?       | N/A   | N/A  | DWS Offset RT (in)          | N/A  |
| N/A                                     | Gutter Ponding?       | 0.0   | N/A  | Gutter Slope (%)            | N/A  |
| N/A                                     | Gutter Lip Ht (in)    | 0.0   | N/A  | Gutter X Slope (%)          | N/A  |
| N/A                                     | Painted X Walk1?      | No    |      | Road Slope (%)              | 2.1  |
|                                         | X Walk 1 Direction    | To NE |      | Road X Slope (%)            | 1.6  |
|                                         | X Walk 1 Width (in)   | N/A   |      | Clear Space?                | N/A  |
|                                         | X Walk 1 Slope (%)    | 2.1   | N/A  | Clear Space to XWalk (in)   | N/A  |
|                                         | X Walk 1 X Slope (%)  | 1.6   | N/A  | Storm Grate/Utility Hazard? | N/A  |
| N/A                                     | Ramp inside XWalk1?   | N/A   |      | Storm Grate/Utility Type    |      |
| N/A                                     | Any Obstructions?     | N/A   |      |                             | N/A  |
|                                         | Obstruction Type      |       | Yes  | Surface Condition? (G/P)    | Good |
|                                         |                       | N/A   | N/A  | Curb Slope (%)              | 7.6  |
|                                         |                       |       |      |                             |      |