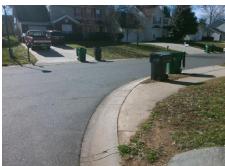

## Field Measurements/Component Compliance

**ENGLISH OAK LN** Street 1 Name Stop Condition-Street 1 StopSign Street 2 Name N/A Stop Condition-Street 2 N/A Possible Solutions: Remove & Replace Entire Ramp. Surveyor Notes: N/A PROW/ADA: R304.5.3

Total Cost: 1600.00

| Field Measurements/Component Compliance |                       |       |      |                             |      |
|-----------------------------------------|-----------------------|-------|------|-----------------------------|------|
| Compl                                   | iance Description     | Data  | Comp | liance Description          | Data |
| N/A                                     | Ramp Length (in)      | 53.0  | N/A  | Grade Break?                | N/A  |
| Yes                                     | Ramp Width (in)       | 48.0  | N/A  | Grade Break Slope (%)       | 0.0  |
| Yes                                     | Ramp Slope (%)        | 6.4   | N/A  | Grade Break XSlope (%)      | 0.0  |
| No                                      | Ramp XSlope (%)       | 7.5   |      |                             |      |
| N/A                                     | Flare Type LT         | N/A   | N/A  | Flare Type RT               | N/A  |
| N/A                                     | Flare Slope LT (%)    | N/A   | N/A  | Flare Slope RT (%)          | 0.0  |
| N/A                                     | Flare Traversable LT? | N/A   | N/A  | Flare Traversable RT?       | N/A  |
| N/A                                     | Landing Length (in)   | 0.0   | N/A  | DWS Provided?               | N/A  |
| N/A                                     | Landing Width (in)    | 0.0   | N/A  | DWS Contrast?               | N/A  |
| N/A                                     | Landing Slope (%)     | 0.0   | N/A  | DWS Length (in)             | N/A  |
| N/A                                     | Landing X Slope (%)   | 0.0   | N/A  | DWS Full Width?             | N/A  |
| N/A                                     | Landing Curb? (Y/N)   | N/A   | N/A  | DWS Offset LT (in)          | N/A  |
| N/A                                     | Shared Landing?       | N/A   | N/A  | DWS Offset RT (in)          | N/A  |
| N/A                                     | Gutter Ponding?       | 0.0   | N/A  | Gutter Slope (%)            | N/A  |
| N/A                                     | Gutter Lip Ht (in)    | 0.0   | N/A  | Gutter X Slope (%)          | N/A  |
| N/A                                     | Painted X Walk1?      | No    |      | Road Slope (%)              | 2.1  |
|                                         | X Walk 1 Direction    | To NE |      | Road X Slope (%)            | 1.6  |
|                                         | X Walk 1 Width (in)   | N/A   |      | Clear Space?                | N/A  |
|                                         | X Walk 1 Slope (%)    | 2.1   | N/A  | Clear Space to XWalk (in)   | N/A  |
|                                         | X Walk 1 X Slope (%)  | 1.6   | N/A  | Storm Grate/Utility Hazard? | N/A  |
| N/A                                     | Ramp inside XWalk1?   | N/A   |      | Storm Grate/Utility Type    |      |
| N/A                                     | Any Obstructions?     | N/A   |      |                             | N/A  |
|                                         | Obstruction Type      |       | Yes  | Surface Condition? (G/P)    | Good |
|                                         |                       | N/A   | N/A  | Curb Slope (%)              | 7.6  |
|                                         |                       |       |      |                             |      |