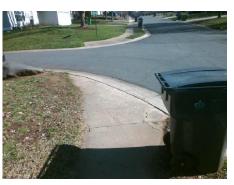

## Field Measurements/Component Compliance

**ENGLISH OAK LN** Street 1 Name Stop Condition-Street 1 StopSign Street 2 Name N/A Stop Condition-Street 2 N/A Possible Solutions: Remove & Replace Entire Ramp. Surveyor Notes: N/A PROW/ADA: R304.5.3

Total Cost: 1600.00

| Field Measurements/Component Compliance |                       |       |      |                             |      |
|-----------------------------------------|-----------------------|-------|------|-----------------------------|------|
| Compl                                   | iance Description     | Data  | Comp | liance Description          | Data |
| N/A                                     | Ramp Length (in)      | 53.0  | N/A  | Grade Break?                | N/A  |
| Yes                                     | Ramp Width (in)       | 48.0  | N/A  | Grade Break Slope (%)       | 0.0  |
| Yes                                     | Ramp Slope (%)        | 6.4   | N/A  | Grade Break XSlope (%)      | 0.0  |
| No                                      | Ramp XSlope (%)       | 7.5   |      |                             |      |
| N/A                                     | Flare Type LT         | N/A   | N/A  | Flare Type RT               | N/A  |
| N/A                                     | Flare Slope LT (%)    | N/A   | N/A  | Flare Slope RT (%)          | 0.0  |
| N/A                                     | Flare Traversable LT? | N/A   | N/A  | Flare Traversable RT?       | N/A  |
| N/A                                     | Landing Length (in)   | 0.0   | N/A  | DWS Provided?               | N/A  |
| N/A                                     | Landing Width (in)    | 0.0   | N/A  | DWS Contrast?               | N/A  |
| N/A                                     | Landing Slope (%)     | 0.0   | N/A  | DWS Length (in)             | N/A  |
| N/A                                     | Landing X Slope (%)   | 0.0   | N/A  | DWS Full Width?             | N/A  |
| N/A                                     | Landing Curb? (Y/N)   | N/A   | N/A  | DWS Offset LT (in)          | N/A  |
| N/A                                     | Shared Landing?       | N/A   | N/A  | DWS Offset RT (in)          | N/A  |
| N/A                                     | Gutter Ponding?       | 0.0   | N/A  | Gutter Slope (%)            | N/A  |
| N/A                                     | Gutter Lip Ht (in)    | 0.0   | N/A  | Gutter X Slope (%)          | N/A  |
| N/A                                     | Painted X Walk1?      | No    |      | Road Slope (%)              | 2.1  |
|                                         | X Walk 1 Direction    | To NE |      | Road X Slope (%)            | 1.6  |
|                                         | X Walk 1 Width (in)   | N/A   |      | Clear Space?                | N/A  |
|                                         | X Walk 1 Slope (%)    | 2.1   | N/A  | Clear Space to XWalk (in)   | N/A  |
|                                         | X Walk 1 X Slope (%)  | 1.6   | N/A  | Storm Grate/Utility Hazard? | N/A  |
| N/A                                     | Ramp inside XWalk1?   | N/A   |      | Storm Grate/Utility Type    |      |
| N/A                                     | Any Obstructions?     | N/A   |      |                             | N/A  |
|                                         | Obstruction Type      |       | Yes  | Surface Condition? (G/P)    | Good |
|                                         |                       | N/A   | N/A  | Curb Slope (%)              | 7.6  |
|                                         |                       |       |      |                             |      |