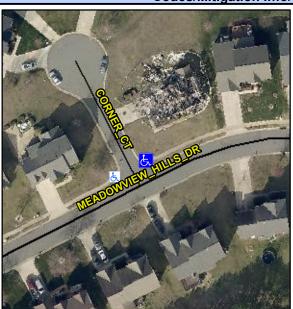

## **Access Compliance Report Public Rights-of-Way** (Curb Ramps)

Intersection ID: 2908 Main Street: CORNER\_CT **Cross Street: MEADOWVIEW HILLS DR** Location: NE ADA ID: 3999B1D4F9D1 Ramp Type: PerpDiag Initial Pass/Fail: Fail **Overall Compliance: No Severity Score:** 25

**Codes/Mitigation Info/Possible Solution** 

**CORNER CT** 

StopSign

None

Field Measurements/Component Compliance

Street 1 Name Stop Condition-Street 2 Street 2 Name **MEADOWVIEW HILLS DR** Stop Condition-Street 1