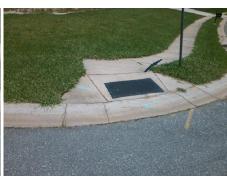

Possible Solutions: Remove & Replace Curb Ramp Wi Two New Directional Ramps or Equivalent.

Surveyor Notes:

N/A

PROW/ADA:

Not Found, R304.2.2, R304.5.3

| ith ( | N/A |
|-------|-----|
|       | Yes |
|       | N/A |
|       |     |
|       | N/A |
|       |     |
|       |     |
|       | N/A |
|       |     |
|       |     |
|       | N/A |

Total Cost: 3200.00

| Compliance Description Da |                       | Data | Compliance Description |                             | Data |
|---------------------------|-----------------------|------|------------------------|-----------------------------|------|
| N/A                       | Ramp Length (in)      | 45.0 | No                     | Ramp Slope (%)              | 9.4  |
| Yes                       | Ramp Width (in)       | 53.0 | No                     | Ramp XSlope (%)             | 6.9  |
| N/A                       | Flare Type LT         | N/A  | N/A                    | Flare Type RT               | N/A  |
| N/A                       | Flare Slope LT (%)    | N/A  | N/A                    | Flare Slope RT (%)          | N/A  |
| N/A                       | Flare Traversable LT? | N/A  | N/A                    | Flare Traversable RT?       | N/A  |
| N/A                       | Landing Length (in)   | N/A  | N/A                    | DWS Provided?               | N/A  |
| N/A                       | Landing Width (in)    | N/A  | N/A                    | DWS Contrast?               | N/A  |
| N/A                       | Landing Slope (%)     | N/A  | N/A                    | DWS Length (in)             | N/A  |
| N/A                       | Landing X Slope (%)   | N/A  | N/A                    | DWS Full Width?             | N/A  |
| N/A                       | Landing Curb? (Y/N)   | N/A  | N/A                    | DWS Offset (in)             | N/A  |
| N/A                       | Shared Landing?       | N/A  |                        |                             |      |
| N/A                       | Gutter Ponding?       | N/A  | N/A                    | Gutter Slope (%)            | N/A  |
| N/A                       | Gutter Lip Ht (in)    | N/A  | N/A                    | Gutter X Slope (%)          | N/A  |
| N/A                       | Painted X Walk1?      | No   | N/A                    | Painted X Walk2?            | No   |
|                           | X Walk 1 Direction    | To W |                        | X Walk 2 Direction          | To S |
| N/A                       | X Walk 1 Width (in)   | N/A  | N/A                    | X Walk 2 Width (in)         | N/A  |
|                           | X Walk 1 Slope (%)    | 3.9  |                        | X Walk 2 Slope (%)          | 1.5  |
|                           | X Walk 1 X Slope (%)  | 2.7  |                        | X Walk 2 X Slope (%)        | 6.4  |
| N/A                       | Ramp inside XWalk1?   | N/A  | N/A                    | Ramp inside XWalk2?         | N/A  |
|                           | Road Slope (%)        | 7.7  | N/A                    | Clear Space?                | N/A  |
|                           | Road X Slope (%)      | 4.9  | N/A                    | Clear Space to XWalk (in)   | N/A  |
| N/A                       | Any Obstructions?     | N/A  | N/A                    | Storm Grate/Utility Hazard? | N/A  |
|                           | Obstruction Type      |      |                        | Storm Grate/Utility Type    |      |
|                           |                       | N/A  |                        |                             | N/A  |
|                           |                       |      | Yes                    | Surface Condition? (G/P)    | Good |