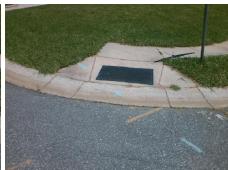

Possible Solutions: Remove & Replace Curb Ramp Wi Two New Directional Ramps or Equivalent.

Surveyor Notes:

N/A

PROW/ADA:

Not Found, R304.2.2, R304.5.3

| ith ( | N/A |
|-------|-----|
|       | Yes |
|       | N/A |
|       |     |
|       | N/A |
|       |     |
|       |     |
|       | N/A |
|       |     |
|       |     |
|       | N/A |

Total Cost: 3200.00

| Compliance Description Da |                       | Data | Compliance Description |                             | Data |
|---------------------------|-----------------------|------|------------------------|-----------------------------|------|
| N/A                       | Ramp Length (in)      | 45.0 | No                     | Ramp Slope (%)              | 9.4  |
| Yes                       | Ramp Width (in)       | 53.0 | No                     | Ramp XSlope (%)             | 6.9  |
| N/A                       | Flare Type LT         | N/A  | N/A                    | Flare Type RT               | N/A  |
| N/A                       | Flare Slope LT (%)    | N/A  | N/A                    | Flare Slope RT (%)          | N/A  |
| N/A                       | Flare Traversable LT? | N/A  | N/A                    | Flare Traversable RT?       | N/A  |
| N/A                       | Landing Length (in)   | N/A  | N/A                    | DWS Provided?               | N/A  |
| N/A                       | Landing Width (in)    | N/A  | N/A                    | DWS Contrast?               | N/A  |
| N/A                       | Landing Slope (%)     | N/A  | N/A                    | DWS Length (in)             | N/A  |
| N/A                       | Landing X Slope (%)   | N/A  | N/A                    | DWS Full Width?             | N/A  |
| N/A                       | Landing Curb? (Y/N)   | N/A  | N/A                    | DWS Offset (in)             | N/A  |
| N/A                       | Shared Landing?       | N/A  |                        |                             |      |
| N/A                       | Gutter Ponding?       | N/A  | N/A                    | Gutter Slope (%)            | N/A  |
| N/A                       | Gutter Lip Ht (in)    | N/A  | N/A                    | Gutter X Slope (%)          | N/A  |
| N/A                       | Painted X Walk1?      | No   | N/A                    | Painted X Walk2?            | No   |
|                           | X Walk 1 Direction    | To W |                        | X Walk 2 Direction          | To S |
| N/A                       | X Walk 1 Width (in)   | N/A  | N/A                    | X Walk 2 Width (in)         | N/A  |
|                           | X Walk 1 Slope (%)    | 3.9  |                        | X Walk 2 Slope (%)          | 1.5  |
|                           | X Walk 1 X Slope (%)  | 2.7  |                        | X Walk 2 X Slope (%)        | 6.4  |
| N/A                       | Ramp inside XWalk1?   | N/A  | N/A                    | Ramp inside XWalk2?         | N/A  |
|                           | Road Slope (%)        | 7.7  | N/A                    | Clear Space?                | N/A  |
|                           | Road X Slope (%)      | 4.9  | N/A                    | Clear Space to XWalk (in)   | N/A  |
| N/A                       | Any Obstructions?     | N/A  | N/A                    | Storm Grate/Utility Hazard? | N/A  |
|                           | Obstruction Type      |      |                        | Storm Grate/Utility Type    |      |
|                           |                       | N/A  |                        |                             | N/A  |
|                           |                       |      | Yes                    | Surface Condition? (G/P)    | Good |