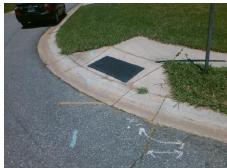

Possible Solutions: Remove & Replace Curb Ramp Wi Two New Directional Ramps or Equivalent.

Surveyor Notes:

N/A

PROW/ADA:

Not Found, R304.2.2, R304.5.3

| ith ( | N/A |
|-------|-----|
|       | Yes |
|       | N/A |
|       |     |
|       | N/A |
|       |     |
|       |     |
|       | N/A |
|       |     |
|       |     |
|       | N/A |

Total Cost: 3200.00

| Compliance Description Da |                       | Data | Compliance Description |                             | Data |
|---------------------------|-----------------------|------|------------------------|-----------------------------|------|
| N/A                       | Ramp Length (in)      | 45.0 | No                     | Ramp Slope (%)              | 9.4  |
| Yes                       | Ramp Width (in)       | 53.0 | No                     | Ramp XSlope (%)             | 6.9  |
| N/A                       | Flare Type LT         | N/A  | N/A                    | Flare Type RT               | N/A  |
| N/A                       | Flare Slope LT (%)    | N/A  | N/A                    | Flare Slope RT (%)          | N/A  |
| N/A                       | Flare Traversable LT? | N/A  | N/A                    | Flare Traversable RT?       | N/A  |
| N/A                       | Landing Length (in)   | N/A  | N/A                    | DWS Provided?               | N/A  |
| N/A                       | Landing Width (in)    | N/A  | N/A                    | DWS Contrast?               | N/A  |
| N/A                       | Landing Slope (%)     | N/A  | N/A                    | DWS Length (in)             | N/A  |
| N/A                       | Landing X Slope (%)   | N/A  | N/A                    | DWS Full Width?             | N/A  |
| N/A                       | Landing Curb? (Y/N)   | N/A  | N/A                    | DWS Offset (in)             | N/A  |
| N/A                       | Shared Landing?       | N/A  |                        |                             |      |
| N/A                       | Gutter Ponding?       | N/A  | N/A                    | Gutter Slope (%)            | N/A  |
| N/A                       | Gutter Lip Ht (in)    | N/A  | N/A                    | Gutter X Slope (%)          | N/A  |
| N/A                       | Painted X Walk1?      | No   | N/A                    | Painted X Walk2?            | No   |
|                           | X Walk 1 Direction    | To W |                        | X Walk 2 Direction          | To S |
| N/A                       | X Walk 1 Width (in)   | N/A  | N/A                    | X Walk 2 Width (in)         | N/A  |
|                           | X Walk 1 Slope (%)    | 3.9  |                        | X Walk 2 Slope (%)          | 1.5  |
|                           | X Walk 1 X Slope (%)  | 2.7  |                        | X Walk 2 X Slope (%)        | 6.4  |
| N/A                       | Ramp inside XWalk1?   | N/A  | N/A                    | Ramp inside XWalk2?         | N/A  |
|                           | Road Slope (%)        | 7.7  | N/A                    | Clear Space?                | N/A  |
|                           | Road X Slope (%)      | 4.9  | N/A                    | Clear Space to XWalk (in)   | N/A  |
| N/A                       | Any Obstructions?     | N/A  | N/A                    | Storm Grate/Utility Hazard? | N/A  |
|                           | Obstruction Type      |      |                        | Storm Grate/Utility Type    |      |
|                           |                       | N/A  |                        |                             | N/A  |
|                           |                       |      | Yes                    | Surface Condition? (G/P)    | Good |