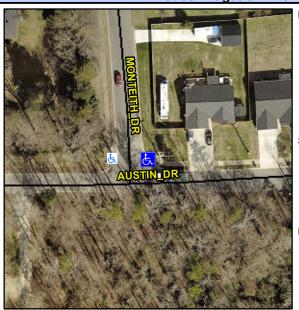

## Access Compliance Report Public Rights-of-Way (Curb Ramps)

Intersection ID: 8051 Main Street: AUSTIN\_DR Cross Street: MONTEITH\_DR Location: NE

ADA ID: 399B4576D164 Ramp Type: BlendTrans1 Initial Pass/Fail: Fail Overall Compliance: No Severity Score: 8.75

## Field Measurements/Component Compliance

Street 1 Name

Stop Condition-Street 1

StopSign

Street 2 Name

N/A

Stop Condition-Street 2

N/A