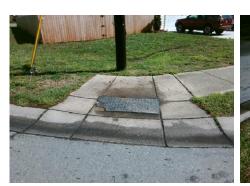

## Access Compliance Report Public Rights-of-Way (Curb Ramps)

Intersection ID: 8051 Main Street: AUSTIN\_DR Cross Street: MONTEITH\_DR Location: NE

ADA ID: 399B4576D164 Ramp Type: BlendTrans1 Initial Pass/Fail: Fail Overall Compliance: No Severity Score: 8.75

Possible Solutions:

Remove & Replace Curb Ramp With
Two New Directional Ramps or
Equivalent.

Surveyor Notes:
N/A

PROW/ADA:
Not Found, R304.5.1

PROW/ADA:

Not Found, R304.5.1

Total Cost:

\$ 3200.00