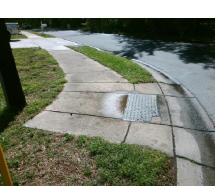

## Access Compliance Report Public Rights-of-Way (Curb Ramps)

Intersection ID: 8051 Main Street: AUSTIN\_DR Cross Street: MONTEITH\_DR Location: NE

ADA ID: 399B4576D164 Ramp Type: BlendTrans1 Initial Pass/Fail: Fail Overall Compliance: No Severity Score: 8.75

Possible Solutions:

Remove & Replace Curb Ramp With
Two New Directional Ramps or
Equivalent.

Surveyor Notes:
N/A

PROW/ADA:
Not Found, R304.5.1

PROW/ADA:

Not Found, R304.5.1

Total Cost:

\$ 3200.00