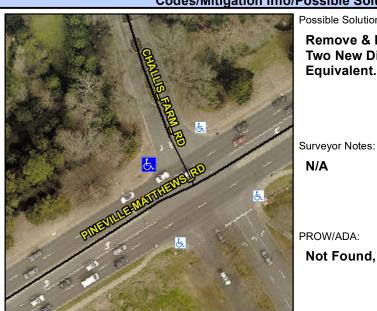

## **Access Compliance Report Public Rights-of-Way** (Curb Ramps)

Intersection ID: N/A Main Street: PINEVILLE-MATTHEWS RD Cross Street: CHALLIS FARM RD Location: NW ADA ID: 399E97739859 Ramp Type: PerpDiag Initial Pass/Fail: Fail **Overall Compliance: No** Severity Score: 13.75

**Codes/Mitigation Info/Possible Solution** 

Field Measurements/Component Compliance

Street 1 Name Stop Condition-Street 2 Street 2 Name Stop Condition-Street 1 PINEVILLE-MATTHEWS RD None **CHALLIS FARM RD** StopSign Possible Solutions: **Remove & Replace Curb Ramp With Two New Directional Ramps or** Equivalent.