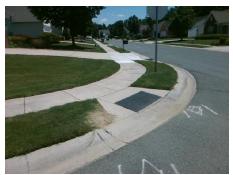

## Field Measurements/Component Compliance

Street 1 Name
Stop Condition-Street 2
Street 2 Name
Stop Condition-Street 1

FALCONCREST DR None KESTRAL RIDGE DR StopSign Possible Solutions:

Remove & Replace Curb Ramp With Two New Directional Ramps or Equivalent.

Surveyor Notes:

N/A

PROW/ADA:

Not Found, R304.5.1, R304.2.2

Total Cost: \$ 3200.00

| Field Measurements/Component Compilance |                       |       |                        |                             |       |
|-----------------------------------------|-----------------------|-------|------------------------|-----------------------------|-------|
| Compliance Description                  |                       | Data  | Compliance Description |                             | Data  |
| N/A                                     | Ramp Length (in)      | 46.0  | No                     | Ramp Slope (%)              | 9.4   |
| No                                      | Ramp Width (in)       | 47.0  | Yes                    | Ramp XSlope (%)             | 0.5   |
| N/A                                     | Flare Type LT         | N/A   | N/A                    | Flare Type RT               | N/A   |
| N/A                                     | Flare Slope LT (%)    | N/A   | N/A                    | Flare Slope RT (%)          | N/A   |
| N/A                                     | Flare Traversable LT? | N/A   | N/A                    | Flare Traversable RT?       | N/A   |
| N/A                                     | Landing Length (in)   | N/A   | N/A                    | DWS Provided?               | N/A   |
| N/A                                     | Landing Width (in)    | N/A   | N/A                    | DWS Contrast?               | N/A   |
| N/A                                     | Landing Slope (%)     | N/A   | N/A                    | DWS Length (in)             | N/A   |
| N/A                                     | Landing X Slope (%)   | N/A   | N/A                    | DWS Full Width?             | N/A   |
| N/A                                     | Landing Curb? (Y/N)   | N/A   | N/A                    | DWS Offset (in)             | N/A   |
| N/A                                     | Shared Landing?       | N/A   |                        |                             |       |
| N/A                                     | Gutter Ponding?       | N/A   | N/A                    | Gutter Slope (%)            | N/A   |
| N/A                                     | Gutter Lip Ht (in)    | N/A   | N/A                    | Gutter X Slope (%)          | N/A   |
| N/A                                     | Painted X Walk1?      | No    | N/A                    | Painted X Walk2?            | No    |
|                                         | X Walk 1 Direction    | To NW |                        | X Walk 2 Direction          | To SW |
| N/A                                     | X Walk 1 Width (in)   | N/A   | N/A                    | X Walk 2 Width (in)         | N/A   |
|                                         | X Walk 1 Slope (%)    | 1.0   |                        | X Walk 2 Slope (%)          | 1.6   |
|                                         | X Walk 1 X Slope (%)  | 1.8   |                        | X Walk 2 X Slope (%)        | 0.5   |
| N/A                                     | Ramp inside XWalk1?   | N/A   | N/A                    | Ramp inside XWalk2?         | N/A   |
|                                         | Road Slope (%)        | 0.1   | N/A                    | Clear Space?                | N/A   |
|                                         | Road X Slope (%)      | 1.2   | N/A                    | Clear Space to XWalk (in)   | N/A   |
| N/A                                     | Any Obstructions?     | N/A   | N/A                    | Storm Grate/Utility Hazard? | N/A   |
|                                         | Obstruction Type      |       | l                      | Storm Grate/Utility Type    |       |
|                                         |                       | N/A   |                        |                             | N/A   |
|                                         |                       |       | Yes                    | Surface Condition? (G/P)    | Good  |