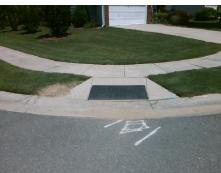

## Field Measurements/Component Compliance

Street 1 Name
Stop Condition-Street 2
Street 2 Name
Stop Condition-Street 1

FALCONCREST DR None KESTRAL RIDGE DR StopSign Possible Solutions:

Remove & Replace Curb Ramp With Two New Directional Ramps or Equivalent.

Surveyor Notes:

N/A

PROW/ADA:

Not Found, R304.5.1, R304.2.2

Total Cost: \$ 3200.00

| Field Measurements/Component Compilance |                       |       |                        |                             |       |
|-----------------------------------------|-----------------------|-------|------------------------|-----------------------------|-------|
| Compliance Description                  |                       | Data  | Compliance Description |                             | Data  |
| N/A                                     | Ramp Length (in)      | 46.0  | No                     | Ramp Slope (%)              | 9.4   |
| No                                      | Ramp Width (in)       | 47.0  | Yes                    | Ramp XSlope (%)             | 0.5   |
| N/A                                     | Flare Type LT         | N/A   | N/A                    | Flare Type RT               | N/A   |
| N/A                                     | Flare Slope LT (%)    | N/A   | N/A                    | Flare Slope RT (%)          | N/A   |
| N/A                                     | Flare Traversable LT? | N/A   | N/A                    | Flare Traversable RT?       | N/A   |
| N/A                                     | Landing Length (in)   | N/A   | N/A                    | DWS Provided?               | N/A   |
| N/A                                     | Landing Width (in)    | N/A   | N/A                    | DWS Contrast?               | N/A   |
| N/A                                     | Landing Slope (%)     | N/A   | N/A                    | DWS Length (in)             | N/A   |
| N/A                                     | Landing X Slope (%)   | N/A   | N/A                    | DWS Full Width?             | N/A   |
| N/A                                     | Landing Curb? (Y/N)   | N/A   | N/A                    | DWS Offset (in)             | N/A   |
| N/A                                     | Shared Landing?       | N/A   |                        |                             |       |
| N/A                                     | Gutter Ponding?       | N/A   | N/A                    | Gutter Slope (%)            | N/A   |
| N/A                                     | Gutter Lip Ht (in)    | N/A   | N/A                    | Gutter X Slope (%)          | N/A   |
| N/A                                     | Painted X Walk1?      | No    | N/A                    | Painted X Walk2?            | No    |
|                                         | X Walk 1 Direction    | To NW |                        | X Walk 2 Direction          | To SW |
| N/A                                     | X Walk 1 Width (in)   | N/A   | N/A                    | X Walk 2 Width (in)         | N/A   |
|                                         | X Walk 1 Slope (%)    | 1.0   |                        | X Walk 2 Slope (%)          | 1.6   |
|                                         | X Walk 1 X Slope (%)  | 1.8   |                        | X Walk 2 X Slope (%)        | 0.5   |
| N/A                                     | Ramp inside XWalk1?   | N/A   | N/A                    | Ramp inside XWalk2?         | N/A   |
|                                         | Road Slope (%)        | 0.1   | N/A                    | Clear Space?                | N/A   |
|                                         | Road X Slope (%)      | 1.2   | N/A                    | Clear Space to XWalk (in)   | N/A   |
| N/A                                     | Any Obstructions?     | N/A   | N/A                    | Storm Grate/Utility Hazard? | N/A   |
|                                         | Obstruction Type      |       | l                      | Storm Grate/Utility Type    |       |
|                                         |                       | N/A   |                        |                             | N/A   |
|                                         |                       |       | Yes                    | Surface Condition? (G/P)    | Good  |