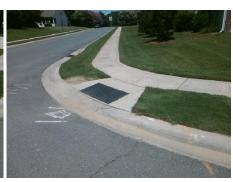

## Field Measurements/Component Compliance

Street 1 Name
Stop Condition-Street 2
Street 2 Name
Stop Condition-Street 1

FALCONCREST DR None KESTRAL RIDGE DR StopSign Possible Solutions:

Remove & Replace Curb Ramp With Two New Directional Ramps or Equivalent.

Surveyor Notes:

N/A

PROW/ADA:

Not Found, R304.5.1, R304.2.2

Total Cost: \$ 3200.00

| Field Measurements/Component Compilance |                       |       |                        |                             |       |
|-----------------------------------------|-----------------------|-------|------------------------|-----------------------------|-------|
| Compliance Description                  |                       | Data  | Compliance Description |                             | Data  |
| N/A                                     | Ramp Length (in)      | 46.0  | No                     | Ramp Slope (%)              | 9.4   |
| No                                      | Ramp Width (in)       | 47.0  | Yes                    | Ramp XSlope (%)             | 0.5   |
| N/A                                     | Flare Type LT         | N/A   | N/A                    | Flare Type RT               | N/A   |
| N/A                                     | Flare Slope LT (%)    | N/A   | N/A                    | Flare Slope RT (%)          | N/A   |
| N/A                                     | Flare Traversable LT? | N/A   | N/A                    | Flare Traversable RT?       | N/A   |
| N/A                                     | Landing Length (in)   | N/A   | N/A                    | DWS Provided?               | N/A   |
| N/A                                     | Landing Width (in)    | N/A   | N/A                    | DWS Contrast?               | N/A   |
| N/A                                     | Landing Slope (%)     | N/A   | N/A                    | DWS Length (in)             | N/A   |
| N/A                                     | Landing X Slope (%)   | N/A   | N/A                    | DWS Full Width?             | N/A   |
| N/A                                     | Landing Curb? (Y/N)   | N/A   | N/A                    | DWS Offset (in)             | N/A   |
| N/A                                     | Shared Landing?       | N/A   |                        |                             |       |
| N/A                                     | Gutter Ponding?       | N/A   | N/A                    | Gutter Slope (%)            | N/A   |
| N/A                                     | Gutter Lip Ht (in)    | N/A   | N/A                    | Gutter X Slope (%)          | N/A   |
| N/A                                     | Painted X Walk1?      | No    | N/A                    | Painted X Walk2?            | No    |
|                                         | X Walk 1 Direction    | To NW |                        | X Walk 2 Direction          | To SW |
| N/A                                     | X Walk 1 Width (in)   | N/A   | N/A                    | X Walk 2 Width (in)         | N/A   |
|                                         | X Walk 1 Slope (%)    | 1.0   |                        | X Walk 2 Slope (%)          | 1.6   |
|                                         | X Walk 1 X Slope (%)  | 1.8   |                        | X Walk 2 X Slope (%)        | 0.5   |
| N/A                                     | Ramp inside XWalk1?   | N/A   | N/A                    | Ramp inside XWalk2?         | N/A   |
|                                         | Road Slope (%)        | 0.1   | N/A                    | Clear Space?                | N/A   |
|                                         | Road X Slope (%)      | 1.2   | N/A                    | Clear Space to XWalk (in)   | N/A   |
| N/A                                     | Any Obstructions?     | N/A   | N/A                    | Storm Grate/Utility Hazard? | N/A   |
|                                         | Obstruction Type      |       | l                      | Storm Grate/Utility Type    |       |
|                                         |                       | N/A   |                        |                             | N/A   |
|                                         |                       |       | Yes                    | Surface Condition? (G/P)    | Good  |