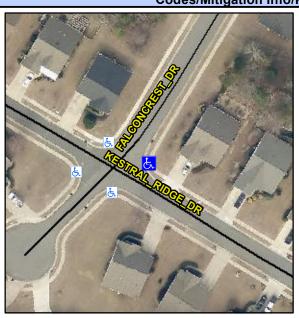

## Access Compliance Report Public Rights-of-Way (Curb Ramps)

Intersection ID: 28611Main Street:FALCONCREST\_DRCross Street:KESTRAL\_RIDGE\_DRLocation:EADA ID: 399FB7989196Ramp Type:PerpDiagInitial Pass/Fail:FailOverall Compliance:NoSeverity Score:21.25

## Field Measurements/Component Compliance

Street 1 Name
Stop Condition-Street 2
Street 2 Name
Stop Condition-Street 1

FALCONCREST DR None KESTRAL RIDGE DR StopSign Possible Solutions:

Remove & Replace Curb Ramp With Two New Directional Ramps or Equivalent.