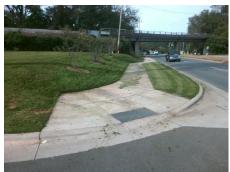

## Access Compliance Report Public Rights-of-Way (Curb Ramps)

Intersection ID: N/AMain Street:MONROE\_RDCross Street:BRAMLET\_RDLocation:SWADA ID: 39B6D9D1725DRamp Type:BlendTrans2Initial Pass/Fail:FailOverall Compliance:NoSeverity Score:10

Remove & Replace Curb Ramp With Two New Directional Ramps or Equivalent.

Surveyor Notes:

N/A

PROW/ADA:

Not Found, R304.5.1, R304.5.3

Total Cost: \$ 3200.00

| Compliance Description |                       | Data  |     |                             | Data |
|------------------------|-----------------------|-------|-----|-----------------------------|------|
| N/A                    | Ramp Length (in)      | 140.0 | Yes | BlendTrans Slope (%)        | 2.8  |
| No                     | Ramp Width (in)       | 43.0  | No  | BlendTrans XSlope (%)       | 3.1  |
| N/A                    | Flare Type LT         | N/A   | N/A | Flare Type RT               | N/A  |
| N/A                    | Flare Slope LT (%)    | N/A   | N/A | Flare Slope RT (%)          | N/A  |
| N/A                    | Flare Traversable LT? | N/A   | N/A | Flare Traversable RT?       | N/A  |
| N/A                    | Landing Length (in)   | N/A   | N/A | DWS Provided?               | N/A  |
| N/A                    | Landing Width (in)    | N/A   | N/A | DWS Contrast?               | N/A  |
| N/A                    | Landing Slope (%)     | N/A   | N/A | DWS Length (in)             | N/A  |
| N/A                    | Landing X Slope (%)   | N/A   | N/A | DWS Full Width?             | N/A  |
| N/A                    | Landing Curb? (Y/N)   | N/A   | N/A | DWS Offset (in)             | N/A  |
| N/A                    | Shared Landing?       | N/A   |     |                             |      |
| N/A                    | Gutter Ponding?       | N/A   | N/A | Gutter Slope (%)            | N/A  |
| N/A                    | Gutter Lip Ht (in)    | N/A   | N/A | Gutter X Slope (%)          | N/A  |
| N/A                    | Painted X Walk1?      | No    | N/A | Painted X Walk2?            | No   |
|                        | X Walk 1 Direction    | То Е  |     | X Walk 2 Direction          | To N |
|                        | X Walk 1 Width (in)   | N/A   |     | X Walk 2 Width (in)         | N/A  |
|                        | X Walk 1 Slope (%)    | 0.9   |     | X Walk 2 Slope (%)          | 1.5  |
|                        | X Walk 1 X Slope (%)  | 4.7   |     | X Walk 2 X Slope (%)        | 0.6  |
| N/A                    | Ramp inside XWalk1?   | N/A   | N/A | Ramp inside XWalk2?         | N/A  |
|                        | Road Slope (%)        | 4.9   |     | Clear Space?                | N/A  |
|                        | Road X Slope (%)      | 1.2   | N/A | Clear Space to XWalk (in)   | N/A  |
| N/A                    | Any Obstructions?     | N/A   | N/A | Storm Grate/Utility Hazard? | N/A  |
|                        | Obstruction Type      |       |     | Storm Grate/Utility Type    |      |
|                        |                       | N/A   |     |                             | N/A  |