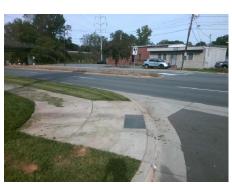

## Access Compliance Report Public Rights-of-Way (Curb Ramps)

Intersection ID: N/AMain Street:MONROE\_RDCross Street:BRAMLET\_RDLocation:SWADA ID: 39B6D9D1725DRamp Type:BlendTrans2Initial Pass/Fail:FailOverall Compliance:NoSeverity Score:10

Remove & Replace Curb Ramp With Two New Directional Ramps or Equivalent.

Surveyor Notes:

N/A

PROW/ADA:

Not Found, R304.5.1, R304.5.3

Total Cost: \$ 3200.00

| Compliance Description |                       | Data  |     |                             | Data |
|------------------------|-----------------------|-------|-----|-----------------------------|------|
| N/A                    | Ramp Length (in)      | 140.0 | Yes | BlendTrans Slope (%)        | 2.8  |
| No                     | Ramp Width (in)       | 43.0  | No  | BlendTrans XSlope (%)       | 3.1  |
| N/A                    | Flare Type LT         | N/A   | N/A | Flare Type RT               | N/A  |
| N/A                    | Flare Slope LT (%)    | N/A   | N/A | Flare Slope RT (%)          | N/A  |
| N/A                    | Flare Traversable LT? | N/A   | N/A | Flare Traversable RT?       | N/A  |
| N/A                    | Landing Length (in)   | N/A   | N/A | DWS Provided?               | N/A  |
| N/A                    | Landing Width (in)    | N/A   | N/A | DWS Contrast?               | N/A  |
| N/A                    | Landing Slope (%)     | N/A   | N/A | DWS Length (in)             | N/A  |
| N/A                    | Landing X Slope (%)   | N/A   | N/A | DWS Full Width?             | N/A  |
| N/A                    | Landing Curb? (Y/N)   | N/A   | N/A | DWS Offset (in)             | N/A  |
| N/A                    | Shared Landing?       | N/A   |     |                             |      |
| N/A                    | Gutter Ponding?       | N/A   | N/A | Gutter Slope (%)            | N/A  |
| N/A                    | Gutter Lip Ht (in)    | N/A   | N/A | Gutter X Slope (%)          | N/A  |
| N/A                    | Painted X Walk1?      | No    | N/A | Painted X Walk2?            | No   |
|                        | X Walk 1 Direction    | То Е  |     | X Walk 2 Direction          | To N |
|                        | X Walk 1 Width (in)   | N/A   |     | X Walk 2 Width (in)         | N/A  |
|                        | X Walk 1 Slope (%)    | 0.9   |     | X Walk 2 Slope (%)          | 1.5  |
|                        | X Walk 1 X Slope (%)  | 4.7   |     | X Walk 2 X Slope (%)        | 0.6  |
| N/A                    | Ramp inside XWalk1?   | N/A   | N/A | Ramp inside XWalk2?         | N/A  |
|                        | Road Slope (%)        | 4.9   |     | Clear Space?                | N/A  |
|                        | Road X Slope (%)      | 1.2   | N/A | Clear Space to XWalk (in)   | N/A  |
| N/A                    | Any Obstructions?     | N/A   | N/A | Storm Grate/Utility Hazard? | N/A  |
|                        | Obstruction Type      |       |     | Storm Grate/Utility Type    |      |
|                        |                       | N/A   |     |                             | N/A  |