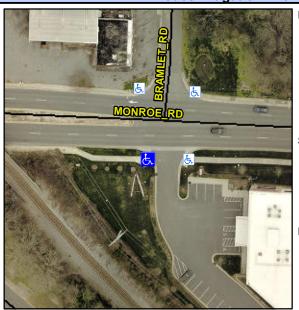

## Access Compliance Report Public Rights-of-Way (Curb Ramps)

Intersection ID: N/AMain Street:MONROE\_RDCross Street:BRAMLET\_RDLocation:SWADA ID: 39B6D9D1725DRamp Type:BlendTrans2Initial Pass/Fail:FailOverall Compliance:NoSeverity Score:10

**Codes/Mitigation Info/Possible Solution** 

Field Measurements/Component Compliance

Street 1 Name
Stop Condition-Street 1
Street 2 Name
Stop Condition-Street 2

ENTRANCE StopSign MONROE RD None Possible Solutions:

Remove & Replace Curb Ramp With Two New Directional Ramps or Equivalent.

Surveyor Notes:

N/A

PROW/ADA:

Not Found, R304.5.1, R304.5.3

Total Cost: \$ 3200.00

| Compliance Description |                       | Data  |     |                             | Data |
|------------------------|-----------------------|-------|-----|-----------------------------|------|
| N/A                    | Ramp Length (in)      | 140.0 | Yes | BlendTrans Slope (%)        | 2.8  |
| No                     | Ramp Width (in)       | 43.0  | No  | BlendTrans XSlope (%)       | 3.1  |
| N/A                    | Flare Type LT         | N/A   | N/A | Flare Type RT               | N/A  |
| N/A                    | Flare Slope LT (%)    | N/A   | N/A | Flare Slope RT (%)          | N/A  |
| N/A                    | Flare Traversable LT? | N/A   | N/A | Flare Traversable RT?       | N/A  |
| N/A                    | Landing Length (in)   | N/A   | N/A | DWS Provided?               | N/A  |
| N/A                    | Landing Width (in)    | N/A   | N/A | DWS Contrast?               | N/A  |
| N/A                    | Landing Slope (%)     | N/A   | N/A | DWS Length (in)             | N/A  |
| N/A                    | Landing X Slope (%)   | N/A   | N/A | DWS Full Width?             | N/A  |
| N/A                    | Landing Curb? (Y/N)   | N/A   | N/A | DWS Offset (in)             | N/A  |
| N/A                    | Shared Landing?       | N/A   |     |                             |      |
| N/A                    | Gutter Ponding?       | N/A   | N/A | Gutter Slope (%)            | N/A  |
| N/A                    | Gutter Lip Ht (in)    | N/A   | N/A | Gutter X Slope (%)          | N/A  |
| N/A                    | Painted X Walk1?      | No    | N/A | Painted X Walk2?            | No   |
|                        | X Walk 1 Direction    | То Е  |     | X Walk 2 Direction          | To N |
|                        | X Walk 1 Width (in)   | N/A   |     | X Walk 2 Width (in)         | N/A  |
|                        | X Walk 1 Slope (%)    | 0.9   |     | X Walk 2 Slope (%)          | 1.5  |
|                        | X Walk 1 X Slope (%)  | 4.7   |     | X Walk 2 X Slope (%)        | 0.6  |
| N/A                    | Ramp inside XWalk1?   | N/A   | N/A | Ramp inside XWalk2?         | N/A  |
|                        | Road Slope (%)        | 4.9   |     | Clear Space?                | N/A  |
|                        | Road X Slope (%)      | 1.2   | N/A | Clear Space to XWalk (in)   | N/A  |
| N/A                    | Any Obstructions?     | N/A   | N/A | Storm Grate/Utility Hazard? | N/A  |
|                        | Obstruction Type      |       |     | Storm Grate/Utility Type    |      |
|                        |                       | N/A   |     |                             | N/A  |