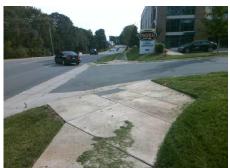

## Access Compliance Report Public Rights-of-Way (Curb Ramps)

Intersection ID: N/AMain Street:MONROE\_RDCross Street:BRAMLET\_RDLocation:SWADA ID: 39B6D9D1725DRamp Type:BlendTrans2Initial Pass/Fail:FailOverall Compliance:NoSeverity Score:10

Remove & Replace Curb Ramp With Two New Directional Ramps or Equivalent.

Surveyor Notes:

N/A

PROW/ADA:

Not Found, R304.5.1, R304.5.3

Total Cost: \$ 3200.00

| Compliance Description |                       | Data  |     |                             | Data |
|------------------------|-----------------------|-------|-----|-----------------------------|------|
| N/A                    | Ramp Length (in)      | 140.0 | Yes | BlendTrans Slope (%)        | 2.8  |
| No                     | Ramp Width (in)       | 43.0  | No  | BlendTrans XSlope (%)       | 3.1  |
| N/A                    | Flare Type LT         | N/A   | N/A | Flare Type RT               | N/A  |
| N/A                    | Flare Slope LT (%)    | N/A   | N/A | Flare Slope RT (%)          | N/A  |
| N/A                    | Flare Traversable LT? | N/A   | N/A | Flare Traversable RT?       | N/A  |
| N/A                    | Landing Length (in)   | N/A   | N/A | DWS Provided?               | N/A  |
| N/A                    | Landing Width (in)    | N/A   | N/A | DWS Contrast?               | N/A  |
| N/A                    | Landing Slope (%)     | N/A   | N/A | DWS Length (in)             | N/A  |
| N/A                    | Landing X Slope (%)   | N/A   | N/A | DWS Full Width?             | N/A  |
| N/A                    | Landing Curb? (Y/N)   | N/A   | N/A | DWS Offset (in)             | N/A  |
| N/A                    | Shared Landing?       | N/A   |     |                             |      |
| N/A                    | Gutter Ponding?       | N/A   | N/A | Gutter Slope (%)            | N/A  |
| N/A                    | Gutter Lip Ht (in)    | N/A   | N/A | Gutter X Slope (%)          | N/A  |
| N/A                    | Painted X Walk1?      | No    | N/A | Painted X Walk2?            | No   |
|                        | X Walk 1 Direction    | То Е  |     | X Walk 2 Direction          | To N |
|                        | X Walk 1 Width (in)   | N/A   |     | X Walk 2 Width (in)         | N/A  |
|                        | X Walk 1 Slope (%)    | 0.9   |     | X Walk 2 Slope (%)          | 1.5  |
|                        | X Walk 1 X Slope (%)  | 4.7   |     | X Walk 2 X Slope (%)        | 0.6  |
| N/A                    | Ramp inside XWalk1?   | N/A   | N/A | Ramp inside XWalk2?         | N/A  |
|                        | Road Slope (%)        | 4.9   |     | Clear Space?                | N/A  |
|                        | Road X Slope (%)      | 1.2   | N/A | Clear Space to XWalk (in)   | N/A  |
| N/A                    | Any Obstructions?     | N/A   | N/A | Storm Grate/Utility Hazard? | N/A  |
|                        | Obstruction Type      |       |     | Storm Grate/Utility Type    |      |
|                        |                       | N/A   |     |                             | N/A  |