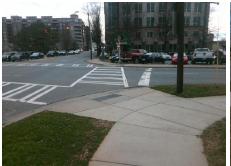

Intersection ID: 13057 Main Street: E MOREHEAD ST Cross Street: S COLLEGE ST Location: NW **Overall Compliance: No Severity Score:** ADA ID: 39BE063D50A5 Ramp Type: PerpDiag Initial Pass/Fail: Fail 12.5

48.0

N/A

Yes

Surface Condition? (G/P)

Possible Solutions: Remove & Replace Curb Ramp With Two New Directional Ramps or Equivalent.

N/A

PROW/ADA:

Not Found, R304.2.2