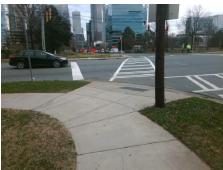

Intersection ID: 13057 Main Street: E MOREHEAD ST Cross Street: S COLLEGE ST Location: NW **Overall Compliance: No Severity Score:** ADA ID: 39BE063D50A5 Ramp Type: PerpDiag Initial Pass/Fail: Fail 12.5

48.0

N/A

Yes

Surface Condition? (G/P)

Possible Solutions: Remove & Replace Curb Ramp With Two New Directional Ramps or Equivalent.

N/A

PROW/ADA:

Not Found, R304.2.2