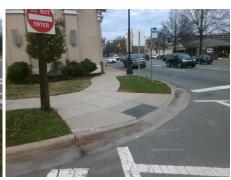

Intersection ID: 13057 Main Street: E MOREHEAD ST Cross Street: S COLLEGE ST Location: NW **Overall Compliance: No Severity Score:** ADA ID: 39BE063D50A5 Ramp Type: PerpDiag Initial Pass/Fail: Fail 12.5

48.0

N/A

Yes

Surface Condition? (G/P)

Possible Solutions: Remove & Replace Curb Ramp With Two New Directional Ramps or Equivalent.

N/A

PROW/ADA:

Not Found, R304.2.2