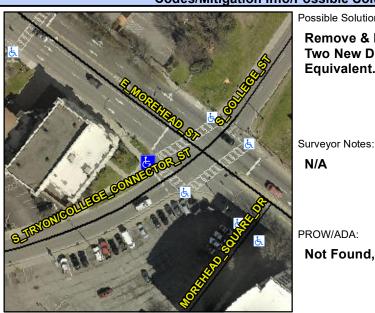

Intersection ID: 13057 Main Street: E MOREHEAD ST Cross Street: S COLLEGE ST Location: NW **Overall Compliance: No Severity Score:** ADA ID: 39BE063D50A5 Ramp Type: PerpDiag Initial Pass/Fail: Fail 12.5

| S COLLEGE ST  |
|---------------|
| Signal        |
| E MOREHEAD ST |
| Signal        |
|               |
|               |

N/A N/A Flare Type LT N/A Flare Type RT N/A Flare Slope LT (%) N/A N/A Flare Slope RT (%) N/A Flare Traversable LT? N/A N/A Flare Traversable RT? N/A Landing Length (in) N/A N/A **DWS Provided?** N/A Landing Width (in) N/A N/A **DWS Contrast?** N/A N/A N/A Landing Slope (%) DWS Length (in) N/A Landing X Slope (%) N/A N/A DWS Full Width? N/A Landing Curb? (Y/N) N/A N/A DWS Offset (in) N/A N/A Shared Landing? N/A **Gutter Ponding?** N/A N/A Gutter Slope (%) N/A Gutter Lip Ht (in) N/A N/A Gutter X Slope (%) N/A Painted X Walk1? Yes N/A Painted X Walk2? X Walk 1 Direction To SE X Walk 2 Direction N/A 109.0 X Walk 2 Width (in) X Walk 1 Width (in) X Walk 1 Slope (%) 2.6 X Walk 2 Slope (%) X Walk 1 X Slope (%) 1.0 X Walk 2 X Slope (%) N/A Ramp inside XWalk1? N/A Ramp inside XWalk2? Yes Road Slope (%) 0.4 N/A Clear Space? N/A Road X Slope (%) 2.8 Clear Space to XWalk (in) N/A N/A N/A Any Obstructions? Storm Grate/Utility Hazard? **Obstruction Type** Storm Grate/Utility Type 3200.00