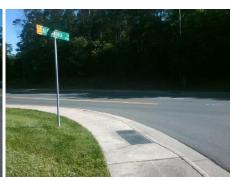

## Access Compliance Report Public Rights-of-Way (Curb Ramps)

Intersection ID: 23515 Main Street: ALEXANDER\_RD Cross Street: ALEXANDRIA\_LN Location: SW

ADA ID: 39C36B11395A Ramp Type: PerpDiag Initial Pass/Fail: Fail Overall Compliance: No Severity Score: 25

## Field Measurements/Component Compliance

Street 1 Name
Stop Condition-Street 2
Street 2 Name
Stop Condition-Street 1

ALEXANDRIA RD StopSign ALEXANDER LN None Possible Solution

Possible Solutions:

Remove & Replace Curb Ramp With
Two New Directional Ramps or
Equivalent.