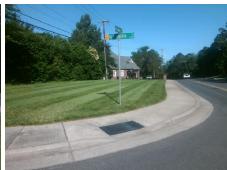

## Access Compliance Report Public Rights-of-Way (Curb Ramps)

Intersection ID: 23515 Main Street: ALEXANDER\_RD Cross Street: ALEXANDRIA\_LN Location: SW

ADA ID: 39C36B11395A Ramp Type: PerpDiag Initial Pass/Fail: Fail Overall Compliance: No Severity Score: 25

## Field Measurements/Component Compliance

Street 1 Name
Stop Condition-Street 2
Street 2 Name
Stop Condition-Street 1

ALEXANDRIA RD StopSign ALEXANDER LN None Possible Solution

Possible Solutions:

Remove & Replace Curb Ramp With
Two New Directional Ramps or
Equivalent.