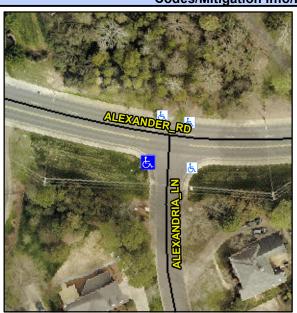

## Access Compliance Report Public Rights-of-Way (Curb Ramps)

Intersection ID: 23515 Main Street: ALEXANDER\_RD Cross Street: ALEXANDRIA\_LN Location: SW

ADA ID: 39C36B11395A Ramp Type: PerpDiag Initial Pass/Fail: Fail Overall Compliance: No Severity Score: 25

## Field Measurements/Component Compliance

Street 1 Name
Stop Condition-Street 2
Street 2 Name
Stop Condition-Street 1

ALEXANDRIA RD StopSign ALEXANDER LN None Possible Solution

Possible Solutions:

Remove & Replace Curb Ramp With
Two New Directional Ramps or
Equivalent.