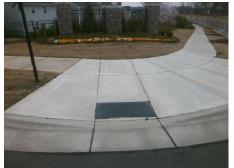

## Access Compliance Report Public Rights-of-Way (Curb Ramps)

| Intersection ID: 53744 Ma               | Main Street: SMITH_RD        |          | CANTERBURY_CAST                            | Location: | NW  |                             |      |  |
|-----------------------------------------|------------------------------|----------|--------------------------------------------|-----------|-----|-----------------------------|------|--|
| ADA ID: 39DD5CC21A8A Ra                 | Ramp Type: BlendTrans1       |          | Initial Pass/Fail: Fail Overall Compliance |           |     | o Severity Score:           | 8.75 |  |
| Codes/Mitigation Info/Possible Solution |                              |          | Field Measurements/Component Compliance    |           |     |                             |      |  |
|                                         | Possible Solutions:          | Comp     |                                            |           |     | Compliance Description Data |      |  |
|                                         | Remove & Replace Curb Ramp V | Vith N/A | Ramp Length (in)                           | 95.0      | Yes | BlendTrans Slope (%)        | 0.7  |  |
|                                         | Two New Directional Ramps or | No       | Ramp Width (in)                            | 46.5      | Yes | BlendTrans XSlope (%)       | 1.1  |  |
|                                         | Equivalent.                  | N/A      | Flare Type LT                              | N/A       | N/A | Flare Type RT               | N/A  |  |
|                                         |                              | N/A      | Flare Slope LT (%)                         | N/A       | N/A | Flare Slope RT (%)          | N/A  |  |
|                                         | 1. at                        | N/A      | Flare Traversable LT?                      | N/A       | N/A | Flare Traversable RT?       | N/A  |  |
|                                         | Y                            | N/A      | Landing Length (in)                        | N/A       | N/A | DWS Provided?               | N/A  |  |
|                                         | Surveyor Notes:              | N/A      | Landing Width (in)                         | N/A       | N/A | DWS Contrast?               | N/A  |  |
|                                         | N/A                          | N/A      | Landing Slope (%)                          | N/A       | N/A | DWS Length (in)             | N/A  |  |
|                                         |                              | N/A      | Landing X Slope (%)                        | N/A       | N/A | DWS Full Width?             | N/A  |  |
|                                         |                              | N/A      | Landing Curb? (Y/N)                        | N/A       | N/A | DWS Offset (in)             | N/A  |  |
|                                         |                              | N/A      | Shared Landing?                            | N/A       |     |                             |      |  |
|                                         | PROW/ADA:                    | N/A      | Gutter Ponding?                            | N/A       | N/A | Gutter Slope (%)            | N/A  |  |
|                                         | Not Found, R304.5.1          | N/A      | Gutter Lip Ht (in)                         | N/A       | N/A | Gutter X Slope (%)          | N/A  |  |
| ALLO // // ALL                          |                              | N/A      | Painted X Walk1?                           | No        | N/A | Painted X Walk2?            | N/A  |  |
|                                         |                              |          | X Walk 1 Direction                         | To SW     |     | X Walk 2 Direction          | N/A  |  |
|                                         |                              |          | X Walk 1 Width (in)                        | N/A       |     | X Walk 2 Width (in)         | N/A  |  |
| Street 1 Name CANTERBURY CASTLE DR      |                              |          | X Walk 1 Slope (%)                         | 6.9       |     | X Walk 2 Slope (%)          | N/A  |  |
| Stop Condition-Street 1 Stop            | oSign                        |          | X Walk 1 X Slope (%)                       | 2.5       |     | X Walk 2 X Slope (%)        | N/A  |  |
| Street 2 Name                           | N/A                          | N/A      | Ramp inside XWalk1?                        | N/A       | N/A | Ramp inside XWalk2?         | N/A  |  |
| Stop Condition-Street 2                 | N/A                          |          | Road Slope (%)                             | 2.5       |     | Clear Space?                | N/A  |  |
|                                         |                              |          | Road X Slope (%)                           | 6.9       | N/A | Clear Space to XWalk (in)   | N/A  |  |
|                                         |                              | N/A      | Any Obstructions?                          | N/A       | N/A | Storm Grate/Utility Hazard? | N/A  |  |
|                                         | Total Cost: \$ 32            | 200.00   | Obstruction Type                           |           |     | Storm Grate/Utility Type    |      |  |
|                                         |                              |          |                                            | N/A       |     |                             | N/A  |  |