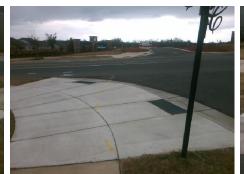

## Access Compliance Report Public Rights-of-Way (Curb Ramps)

| Intersection ID: 53744 Ma               | Main Street: SMITH_RD        |          | CANTERBURY_CAST                            | Location: | NW  |                             |      |  |
|-----------------------------------------|------------------------------|----------|--------------------------------------------|-----------|-----|-----------------------------|------|--|
| ADA ID: 39DD5CC21A8A Ra                 | Ramp Type: BlendTrans1       |          | Initial Pass/Fail: Fail Overall Compliance |           |     | o Severity Score:           | 8.75 |  |
| Codes/Mitigation Info/Possible Solution |                              |          | Field Measurements/Component Compliance    |           |     |                             |      |  |
|                                         | Possible Solutions:          | Comp     |                                            |           |     | Compliance Description Data |      |  |
|                                         | Remove & Replace Curb Ramp V | Vith N/A | Ramp Length (in)                           | 95.0      | Yes | BlendTrans Slope (%)        | 0.7  |  |
|                                         | Two New Directional Ramps or | No       | Ramp Width (in)                            | 46.5      | Yes | BlendTrans XSlope (%)       | 1.1  |  |
|                                         | Equivalent.                  | N/A      | Flare Type LT                              | N/A       | N/A | Flare Type RT               | N/A  |  |
|                                         |                              | N/A      | Flare Slope LT (%)                         | N/A       | N/A | Flare Slope RT (%)          | N/A  |  |
|                                         | 1. at                        | N/A      | Flare Traversable LT?                      | N/A       | N/A | Flare Traversable RT?       | N/A  |  |
|                                         | Y                            | N/A      | Landing Length (in)                        | N/A       | N/A | DWS Provided?               | N/A  |  |
|                                         | Surveyor Notes:              | N/A      | Landing Width (in)                         | N/A       | N/A | DWS Contrast?               | N/A  |  |
|                                         | N/A                          | N/A      | Landing Slope (%)                          | N/A       | N/A | DWS Length (in)             | N/A  |  |
|                                         |                              | N/A      | Landing X Slope (%)                        | N/A       | N/A | DWS Full Width?             | N/A  |  |
|                                         |                              | N/A      | Landing Curb? (Y/N)                        | N/A       | N/A | DWS Offset (in)             | N/A  |  |
|                                         |                              | N/A      | Shared Landing?                            | N/A       |     |                             |      |  |
|                                         | PROW/ADA:                    | N/A      | Gutter Ponding?                            | N/A       | N/A | Gutter Slope (%)            | N/A  |  |
|                                         | Not Found, R304.5.1          | N/A      | Gutter Lip Ht (in)                         | N/A       | N/A | Gutter X Slope (%)          | N/A  |  |
| ALLO // // ALL                          |                              | N/A      | Painted X Walk1?                           | No        | N/A | Painted X Walk2?            | N/A  |  |
|                                         |                              |          | X Walk 1 Direction                         | To SW     |     | X Walk 2 Direction          | N/A  |  |
|                                         |                              |          | X Walk 1 Width (in)                        | N/A       |     | X Walk 2 Width (in)         | N/A  |  |
| Street 1 Name CANTERBURY CASTLE DR      |                              |          | X Walk 1 Slope (%)                         | 6.9       |     | X Walk 2 Slope (%)          | N/A  |  |
| Stop Condition-Street 1 Stop            | oSign                        |          | X Walk 1 X Slope (%)                       | 2.5       |     | X Walk 2 X Slope (%)        | N/A  |  |
| Street 2 Name                           | N/A                          | N/A      | Ramp inside XWalk1?                        | N/A       | N/A | Ramp inside XWalk2?         | N/A  |  |
| Stop Condition-Street 2                 | N/A                          |          | Road Slope (%)                             | 2.5       |     | Clear Space?                | N/A  |  |
|                                         |                              |          | Road X Slope (%)                           | 6.9       | N/A | Clear Space to XWalk (in)   | N/A  |  |
|                                         |                              | N/A      | Any Obstructions?                          | N/A       | N/A | Storm Grate/Utility Hazard? | N/A  |  |
|                                         | Total Cost: \$ 32            | 200.00   | Obstruction Type                           |           |     | Storm Grate/Utility Type    |      |  |
|                                         |                              |          |                                            | N/A       |     |                             | N/A  |  |