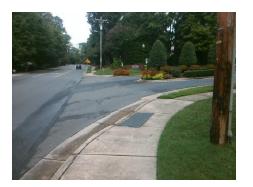

## Access Compliance Report Public Rights-of-Way (Curb Ramps)

Intersection ID: 20954Main Street:SHARON\_VIEW\_RDCross Street:SOUTH\_HILL\_VIEW\_DRLocation:NEADA ID: 39EA4A77DAB4Ramp Type:PerpDiagInitial Pass/Fail:FailOverall Compliance:NoSeverity Score:33.75

## Field Measurements/Component Compliance

Street 1 Name
Stop Condition-Street 2
Street 2 Name
Stop Condition-Street 1

SOUTH HILL VIEW DR StopSign SHARON VIEW RD None Possible Solutions:

Remove & Replace Curb Ramp With Two New Directional Ramps or Equivalent.

Surveyor Notes:

N/A

PROW/ADA:

Not Found, R304.5.1, R304.5.3

Total Cost: \$ 3200.00

Compliance Description Data Compliance Description Data Yes Ramp Slope (%) N/A Ramp Length (in) 55.5 7.1 No Ramp XSlope (%) No Ramp Width (in) 41.0 9.6 N/A Flare Type LT N/A N/A Flare Type RT N/A N/A N/A Flare Slope RT (%) Flare Slope LT (%) N/A N/A N/A Flare Traversable LT? N/A N/A Flare Traversable RT? N/A N/A Landing Length (in) N/A N/A DWS Provided? N/A N/A Landing Width (in) N/A N/A **DWS Contrast?** N/A N/A N/A Landing Slope (%) N/A DWS Length (in) N/A N/A Landing X Slope (%) N/A N/A DWS Full Width? N/A N/A Landing Curb? (Y/N) N/A N/A DWS Offset (in) N/A N/A N/A Shared Landing? N/A **Gutter Ponding?** N/A N/A Gutter Slope (%) N/A N/A Gutter Lip Ht (in) N/A N/A Gutter X Slope (%) N/A N/A Painted X Walk1? No N/A Painted X Walk2? No X Walk 1 Direction To SW X Walk 2 Direction To S N/A N/A X Walk 1 Width (in) X Walk 2 Width (in) N/A X Walk 1 Slope (%) 0.3 X Walk 2 Slope (%) 15.0 X Walk 1 X Slope (%) 12.2 X Walk 2 X Slope (%) 0.3 N/A N/A N/A Ramp inside XWalk2? N/A Ramp inside XWalk1? Road Slope (%) 10.4 N/A Clear Space? N/A N/A Road X Slope (%) 10.9 Clear Space to XWalk (in) N/A N/A N/A Any Obstructions? N/A Storm Grate/Utility Hazard? N/A **Obstruction Type** Storm Grate/Utility Type N/A N/A Yes Surface Condition? (G/P) Good