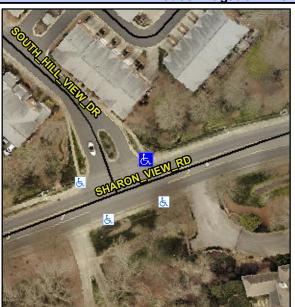

## Access Compliance Report Public Rights-of-Way (Curb Ramps)

Intersection ID: 20954Main Street:SHARON\_VIEW\_RDCross Street:SOUTH\_HILL\_VIEW\_DRLocation:NEADA ID: 39EA4A77DAB4Ramp Type:PerpDiagInitial Pass/Fail:FailOverall Compliance:NoSeverity Score:33.75

## Field Measurements/Component Compliance

Street 1 Name
Stop Condition-Street 2
Street 2 Name
Stop Condition-Street 1

SOUTH HILL VIEW DR StopSign SHARON VIEW RD None Possible Solutions:

Remove & Replace Curb Ramp With Two New Directional Ramps or Equivalent.