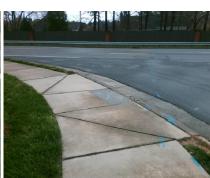

## Field Measurements/Component Compliance

**EDENBERRY DR** Street 1 Name Stop Condition-Street 2 StopSign N/A Street 2 Name Stop Condition-Street 1 N/A

| Possible Solutions:           | C  |
|-------------------------------|----|
| Remove & Replace Entire Ramp. | N/ |
|                               | No |
|                               | N/ |
|                               | N/ |
|                               | N/ |
|                               | N/ |
| Surveyor Notes:               | N/ |
| N/A                           | N/ |
|                               | N/ |
|                               | N/ |
|                               | N/ |
| PROW/ADA:                     | N/ |
| Not Found, R304.5.1           | N/ |
|                               | N/ |
|                               | N/ |
|                               | N/ |