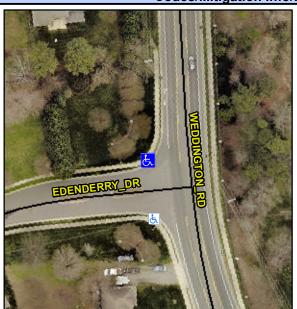

## **Access Compliance Report Public Rights-of-Way** (Curb Ramps)

Intersection ID: 30551 Main Street: EDENDERRY DR **Cross Street: WEDDINGTON RD** Location: NW **Overall Compliance: No Severity Score:** ADA ID: 39EEDEA2110A Ramp Type: Perp Initial Pass/Fail: Fail 8.75

## Field Measurements/Component Compliance

**EDENBERRY DR** Street 1 Name Stop Condition-Street 2 StopSign N/A Street 2 Name Stop Condition-Street 1 N/A

| Possible Solutions:           | C  |
|-------------------------------|----|
| Remove & Replace Entire Ramp. | N/ |
|                               | No |
|                               | N/ |
|                               | N/ |
|                               | N/ |
|                               | N/ |
| Surveyor Notes:               | N/ |
| N/A                           | N/ |
|                               | N/ |
|                               | N/ |
|                               | N/ |
| PROW/ADA:                     | N/ |
| Not Found, R304.5.1           | N/ |
|                               | N/ |
|                               | N/ |
|                               | N/ |