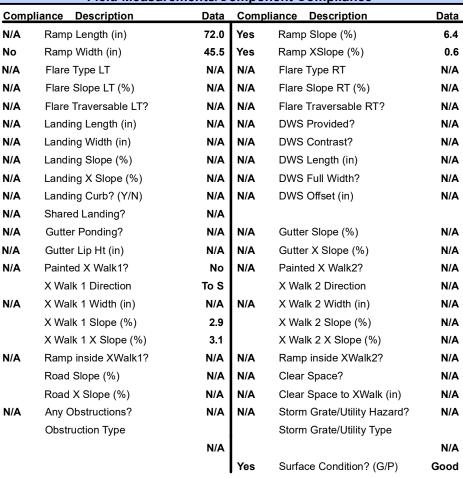

## Field Measurements/Component Compliance

**EDENBERRY DR** Street 1 Name Stop Condition-Street 2 StopSign N/A Street 2 Name Stop Condition-Street 1 N/A

| Possible Solutions:           | C  |
|-------------------------------|----|
| Remove & Replace Entire Ramp. | N/ |
|                               | No |
|                               | N/ |
|                               | N/ |
|                               | N/ |
|                               | N/ |
| Surveyor Notes:               | N/ |
| N/A                           | N/ |
|                               | N/ |
|                               | N/ |
|                               | N/ |
| PROW/ADA:                     | N/ |
| Not Found, R304.5.1           | N/ |
|                               | N/ |
|                               | N/ |
|                               | N/ |