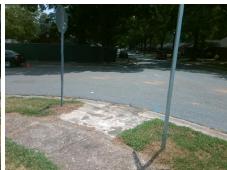

## **Access Compliance Report Public Rights-of-Way** (Curb Ramps)

Intersection ID: 15381 Main Street: BERKSHIRE\_RD Cross Street: OAKCREST PL Location: NW ADA ID: 39F372B1B9E5 Ramp Type: PerpDiag Initial Pass/Fail: Fail **Overall Compliance: No** Severity Score: 46.25

Total Cost: 3200.00

| Field Measurements/Component Compliance |                       |       |      |                             |       |
|-----------------------------------------|-----------------------|-------|------|-----------------------------|-------|
| Compliance Description                  |                       | Data  | Comp | liance Description          | Data  |
| N/A                                     | Ramp Length (in)      | 60.0  | No   | Ramp Slope (%)              | 9.8   |
| No                                      | Ramp Width (in)       | 42.0  | No   | Ramp XSlope (%)             | 9.9   |
| N/A                                     | Flare Type LT         | N/A   | N/A  | Flare Type RT               | N/A   |
| N/A                                     | Flare Slope LT (%)    | N/A   | N/A  | Flare Slope RT (%)          | N/A   |
| N/A                                     | Flare Traversable LT? | N/A   | N/A  | Flare Traversable RT?       | N/A   |
| N/A                                     | Landing Length (in)   | N/A   | N/A  | DWS Provided?               | N/A   |
| N/A                                     | Landing Width (in)    | N/A   | N/A  | DWS Contrast?               | N/A   |
| N/A                                     | Landing Slope (%)     | N/A   | N/A  | DWS Length (in)             | N/A   |
| N/A                                     | Landing X Slope (%)   | N/A   | N/A  | DWS Full Width?             | N/A   |
| N/A                                     | Landing Curb? (Y/N)   | N/A   | N/A  | DWS Offset (in)             | N/A   |
| N/A                                     | Shared Landing?       | N/A   |      |                             |       |
| N/A                                     | Gutter Ponding?       | N/A   | N/A  | Gutter Slope (%)            | N/A   |
| N/A                                     | Gutter Lip Ht (in)    | N/A   | N/A  | Gutter X Slope (%)          | N/A   |
| N/A                                     | Painted X Walk1?      | No    | N/A  | Painted X Walk2?            | No    |
|                                         | X Walk 1 Direction    | To SW |      | X Walk 2 Direction          | To SE |
| N/A                                     | X Walk 1 Width (in)   | N/A   | N/A  | X Walk 2 Width (in)         | N/A   |
|                                         | X Walk 1 Slope (%)    | 5.2   |      | X Walk 2 Slope (%)          | 1.7   |
|                                         | X Walk 1 X Slope (%)  | 3.5   |      | X Walk 2 X Slope (%)        | 5.8   |
| N/A                                     | Ramp inside XWalk1?   | N/A   | N/A  | Ramp inside XWalk2?         | N/A   |
|                                         | Road Slope (%)        | 7.6   | N/A  | Clear Space?                | N/A   |
|                                         | Road X Slope (%)      | 2.7   | N/A  | Clear Space to XWalk (in)   | N/A   |
| N/A                                     | Any Obstructions?     | N/A   | N/A  | Storm Grate/Utility Hazard? | N/A   |
|                                         | Obstruction Type      |       |      | Storm Grate/Utility Type    |       |
|                                         |                       | N/A   |      |                             | N/A   |
|                                         |                       |       | Yes  | Surface Condition? (G/P)    | Good  |
|                                         |                       | ·     | -    |                             |       |