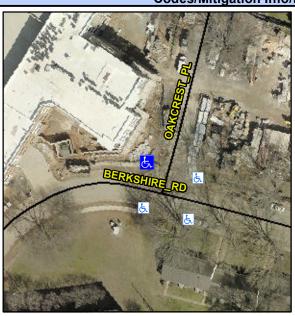

## **Access Compliance Report Public Rights-of-Way** (Curb Ramps)

Intersection ID: 15381 Main Street: BERKSHIRE\_RD Cross Street: OAKCREST PL Location: NW ADA ID: 39F372B1B9E5 Ramp Type: PerpDiag Initial Pass/Fail: Fail **Overall Compliance: No** Severity Score: 46.25

**Codes/Mitigation Info/Possible Solution** 

Street 1 Name Stop Condition-Street 2 Street 2 Name Stop Condition-Street 1 **BERKSHIRE RD** None **OAKCREST PL** StopSign

Possible Solutions: Remove & Replace Curb Ramp With Two New Directional Ramps or Equivalent. Surveyor Notes: N/A PROW/ADA: Not Found, R304.5.1, R304.2.2, R304.5.3