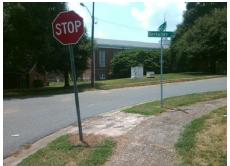

## **Access Compliance Report Public Rights-of-Way** (Curb Ramps)

Intersection ID: 15381 Main Street: BERKSHIRE\_RD Cross Street: OAKCREST PL Location: NW ADA ID: 39F372B1B9E5 Ramp Type: PerpDiag Initial Pass/Fail: Fail **Overall Compliance: No** Severity Score: 46.25

**Codes/Mitigation Info/Possible Solution** 

Street 1 Name Stop Condition-Street 2 Street 2 Name Stop Condition-Street 1 **BERKSHIRE RD** None **OAKCREST PL** StopSign

Possible Solutions: Remove & Replace Curb Ramp With Two New Directional Ramps or Equivalent. Surveyor Notes: N/A PROW/ADA: Not Found, R304.5.1, R304.2.2, R304.5.3