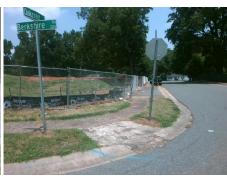

## **Access Compliance Report Public Rights-of-Way** (Curb Ramps)

Intersection ID: 15381 Main Street: BERKSHIRE\_RD Cross Street: OAKCREST PL Location: NW ADA ID: 39F372B1B9E5 Ramp Type: PerpDiag Initial Pass/Fail: Fail **Overall Compliance: No** Severity Score: 46.25

Total Cost: 3200.00

| Field Measurements/Component Compliance |                       |       |      |                             |       |
|-----------------------------------------|-----------------------|-------|------|-----------------------------|-------|
| Compliance Description                  |                       | Data  | Comp | liance Description          | Data  |
| N/A                                     | Ramp Length (in)      | 60.0  | No   | Ramp Slope (%)              | 9.8   |
| No                                      | Ramp Width (in)       | 42.0  | No   | Ramp XSlope (%)             | 9.9   |
| N/A                                     | Flare Type LT         | N/A   | N/A  | Flare Type RT               | N/A   |
| N/A                                     | Flare Slope LT (%)    | N/A   | N/A  | Flare Slope RT (%)          | N/A   |
| N/A                                     | Flare Traversable LT? | N/A   | N/A  | Flare Traversable RT?       | N/A   |
| N/A                                     | Landing Length (in)   | N/A   | N/A  | DWS Provided?               | N/A   |
| N/A                                     | Landing Width (in)    | N/A   | N/A  | DWS Contrast?               | N/A   |
| N/A                                     | Landing Slope (%)     | N/A   | N/A  | DWS Length (in)             | N/A   |
| N/A                                     | Landing X Slope (%)   | N/A   | N/A  | DWS Full Width?             | N/A   |
| N/A                                     | Landing Curb? (Y/N)   | N/A   | N/A  | DWS Offset (in)             | N/A   |
| N/A                                     | Shared Landing?       | N/A   |      |                             |       |
| N/A                                     | Gutter Ponding?       | N/A   | N/A  | Gutter Slope (%)            | N/A   |
| N/A                                     | Gutter Lip Ht (in)    | N/A   | N/A  | Gutter X Slope (%)          | N/A   |
| N/A                                     | Painted X Walk1?      | No    | N/A  | Painted X Walk2?            | No    |
|                                         | X Walk 1 Direction    | To SW |      | X Walk 2 Direction          | To SE |
| N/A                                     | X Walk 1 Width (in)   | N/A   | N/A  | X Walk 2 Width (in)         | N/A   |
|                                         | X Walk 1 Slope (%)    | 5.2   |      | X Walk 2 Slope (%)          | 1.7   |
|                                         | X Walk 1 X Slope (%)  | 3.5   |      | X Walk 2 X Slope (%)        | 5.8   |
| N/A                                     | Ramp inside XWalk1?   | N/A   | N/A  | Ramp inside XWalk2?         | N/A   |
|                                         | Road Slope (%)        | 7.6   | N/A  | Clear Space?                | N/A   |
|                                         | Road X Slope (%)      | 2.7   | N/A  | Clear Space to XWalk (in)   | N/A   |
| N/A                                     | Any Obstructions?     | N/A   | N/A  | Storm Grate/Utility Hazard? | N/A   |
|                                         | Obstruction Type      |       |      | Storm Grate/Utility Type    |       |
|                                         |                       | N/A   |      |                             | N/A   |
|                                         |                       |       | Yes  | Surface Condition? (G/P)    | Good  |
|                                         |                       | ·     | -    |                             |       |