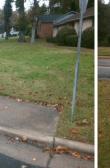

Surveyor Notes: **N/A** 

PROW/ADA:

Not Found, R304.2.2, R304.5.3

3200.00

| Field Measurements/Component Compliance |                       |       |      |                             |       |
|-----------------------------------------|-----------------------|-------|------|-----------------------------|-------|
| Compliance Description                  |                       | Data  | Comp | liance Description          | Data  |
| N/A                                     | Ramp Length (in)      | 59.0  | No   | Ramp Slope (%)              | 9.0   |
| Yes                                     | Ramp Width (in)       | 48.0  | No   | Ramp XSlope (%)             | 4.1   |
| N/A                                     | Flare Type LT         | N/A   | N/A  | Flare Type RT               | N/A   |
| N/A                                     | Flare Slope LT (%)    | N/A   | N/A  | Flare Slope RT (%)          | N/A   |
| N/A                                     | Flare Traversable LT? | N/A   | N/A  | Flare Traversable RT?       | N/A   |
| N/A                                     | Landing Length (in)   | N/A   | N/A  | DWS Provided?               | N/A   |
| N/A                                     | Landing Width (in)    | N/A   | N/A  | DWS Contrast?               | N/A   |
| N/A                                     | Landing Slope (%)     | N/A   | N/A  | DWS Length (in)             | N/A   |
| N/A                                     | Landing X Slope (%)   | N/A   | N/A  | DWS Full Width?             | N/A   |
| N/A                                     | Landing Curb? (Y/N)   | N/A   | N/A  | DWS Offset (in)             | N/A   |
| N/A                                     | Shared Landing?       | N/A   |      |                             |       |
| N/A                                     | Gutter Ponding?       | N/A   | N/A  | Gutter Slope (%)            | N/A   |
| N/A                                     | Gutter Lip Ht (in)    | N/A   | N/A  | Gutter X Slope (%)          | N/A   |
| N/A                                     | Painted X Walk1?      | No    | N/A  | Painted X Walk2?            | No    |
|                                         | X Walk 1 Direction    | To SE |      | X Walk 2 Direction          | To NE |
| N/A                                     | X Walk 1 Width (in)   | N/A   | N/A  | X Walk 2 Width (in)         | N/A   |
|                                         | X Walk 1 Slope (%)    | 3.8   |      | X Walk 2 Slope (%)          | 0.4   |
|                                         | X Walk 1 X Slope (%)  | 2.5   |      | X Walk 2 X Slope (%)        | 2.9   |
| N/A                                     | Ramp inside XWalk1?   | N/A   | N/A  | Ramp inside XWalk2?         | N/A   |
|                                         | Road Slope (%)        | 0.3   | N/A  | Clear Space?                | N/A   |
|                                         | Road X Slope (%)      | 3.2   | N/A  | Clear Space to XWalk (in)   | N/A   |
| N/A                                     | Any Obstructions?     | N/A   | N/A  | Storm Grate/Utility Hazard? | N/A   |
|                                         | Obstruction Type      |       |      | Storm Grate/Utility Type    |       |
|                                         |                       | N/A   |      |                             | N/A   |

Yes

Surface Condition? (G/P)

Good