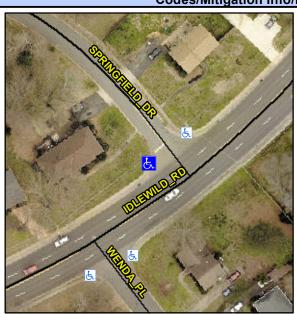

## Access Compliance Report Public Rights-of-Way (Curb Ramps)

Intersection ID: 16911 Main Street: IDLEWILD\_RD Cross Street: SPRINGFIELD\_DR Location: NW

ADA ID: 39F37E0975C3 Ramp Type: PerpDiag Initial Pass/Fail: Fail Overall Compliance: No Severity Score: 13.75

Codes/Mitigation Info/Possible Solution

Street 1 Name
Stop Condition-Street 2
Street 2 Name
Stop Condition-Street 1

IDLEWILD RD None SPRINGFIELD DR StopSign Possible Solutions:

Remove & Replace Curb Ramp With
Two New Directional Ramps or
Equivalent.