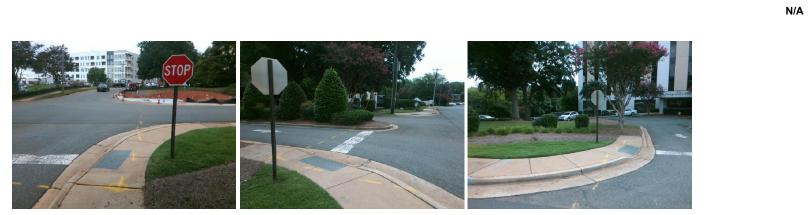

## Access Compliance Report Public Rights-of-Way (Curb Ramps)

| Intersection ID: 18661 Main S            | Main Street: HEDGEMORE_DR                                                   |                                                | Street:                                 | MOCKINGBIRD_LN        | Location: | NE                          |                             |      |
|------------------------------------------|-----------------------------------------------------------------------------|------------------------------------------------|-----------------------------------------|-----------------------|-----------|-----------------------------|-----------------------------|------|
| DA ID: 39FCEC2915BC Ramp Type: PerpDiag  |                                                                             | Initial Pass/Fail: Fail Overall Compliance: No |                                         |                       |           | o Severity Score:           | 13.75                       |      |
| Codes/Mitigation Info/Possible Solution  |                                                                             |                                                | Field Measurements/Component Compliance |                       |           |                             |                             |      |
| LA L | Possible Solutions:                                                         |                                                | Compliance Description                  |                       |           | Data Compliance Description |                             | Data |
|                                          | Remove & Replace Curb Ramp W<br>Two New Directional Ramps or<br>Equivalent. | /ith                                           | N/A                                     | Ramp Length (in)      | 48.0      | No                          | Ramp Slope (%)              | 11.4 |
|                                          |                                                                             |                                                | Yes                                     | Ramp Width (in)       | 63.0      | No                          | Ramp XSlope (%)             | 2.4  |
|                                          |                                                                             |                                                | N/A                                     | Flare Type LT         | N/A       | N/A                         | Flare Type RT               | N/A  |
|                                          |                                                                             |                                                | N/A                                     | Flare Slope LT (%)    | N/A       | N/A                         | Flare Slope RT (%)          | N/A  |
|                                          |                                                                             |                                                | N/A                                     | Flare Traversable LT? | N/A       | N/A                         | Flare Traversable RT?       | N/A  |
|                                          |                                                                             |                                                | N/A                                     | Landing Length (in)   | N/A       | N/A                         | DWS Provided?               | N/A  |
|                                          | Surveyor Notes:                                                             |                                                | N/A                                     | Landing Width (in)    | N/A       | N/A                         | DWS Contrast?               | N/A  |
|                                          | N/A                                                                         |                                                | N/A                                     | Landing Slope (%)     | N/A       | N/A                         | DWS Length (in)             | N/A  |
|                                          |                                                                             |                                                | N/A                                     | Landing X Slope (%)   | N/A       | N/A                         | DWS Full Width?             | N/A  |
|                                          |                                                                             |                                                | N/A                                     | Landing Curb? (Y/N)   | N/A       | N/A                         | DWS Offset (in)             | N/A  |
|                                          |                                                                             |                                                | N/A                                     | Shared Landing?       | N/A       |                             |                             |      |
|                                          | PROW/ADA:                                                                   |                                                | N/A                                     | Gutter Ponding?       | N/A       | N/A                         | Gutter Slope (%)            | N/A  |
|                                          | R304.2.2, R304.5.3                                                          |                                                | N/A                                     | Gutter Lip Ht (in)    | N/A       | N/A                         | Gutter X Slope (%)          | N/A  |
|                                          | ······                                                                      |                                                | N/A                                     | Painted X Walk1?      | No        | N/A                         | Painted X Walk2?            | No   |
|                                          |                                                                             |                                                |                                         | X Walk 1 Direction    | To W      |                             | X Walk 2 Direction          | To S |
|                                          |                                                                             |                                                | N/A                                     | X Walk 1 Width (in)   | N/A       | N/A                         | X Walk 2 Width (in)         | N/A  |
| Street 1 Name HEDGEMORE DR               |                                                                             |                                                |                                         | X Walk 1 Slope (%)    | 2.7       |                             | X Walk 2 Slope (%)          | 1.4  |
| Stop Condition-Street 2 None             |                                                                             |                                                |                                         | X Walk 1 X Slope (%)  | 1.6       |                             | X Walk 2 X Slope (%)        | 3.1  |
| Street 2 Name MOCKINGBIRD LN             |                                                                             |                                                | N/A                                     | Ramp inside XWalk1?   | N/A       | N/A                         | Ramp inside XWalk2?         | N/A  |
| Stop Condition-Street 1 StopSigr         |                                                                             |                                                |                                         | Road Slope (%)        | 2.7       | N/A                         | Clear Space?                | N/A  |
|                                          |                                                                             |                                                |                                         | Road X Slope (%)      | 0.1       | N/A                         | Clear Space to XWalk (in)   | N/A  |
|                                          |                                                                             |                                                | N/A                                     | Any Obstructions?     | N/A       | N/A                         | Storm Grate/Utility Hazard? | N/A  |
|                                          | Total Cost: \$ 32                                                           | 200.00                                         |                                         | Obstruction Type      |           |                             | Storm Grate/Utility Type    |      |
|                                          |                                                                             |                                                |                                         |                       | N/A       |                             |                             | N/A  |