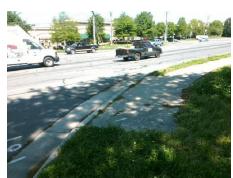

Remove & Replace Curb Ramp With Two New Directional Ramps or **Equivalent. Remove & Replace** Gutter.

Surveyor Notes:

N/A

PROW/ADA:

R304.2.1, R304.2.2-Perp, R304.3.2-Para, R305, R302.7, R302.7.2,

R304.5.3 Total Cost: 3950.00

| Compliance Description |                       | Data   | Comp | liance Description       | Data           |
|------------------------|-----------------------|--------|------|--------------------------|----------------|
| N/A                    | Ramp Length (in)      | 40.0   | Yes  | Ramp Slope (%)           | 5.3            |
| Yes                    | Ramp Width (in)       | 60.0   | Yes  | Ramp XSlope (%)          | 1.0            |
| N/A                    | Flare Type LT         | Sloped | N/A  | Flare Type RT            | N/A            |
| N/A                    | Flare Slope LT (%)    | 7.7    | Yes  | Flare Slope RT (%)       | 6.0            |
| N/A                    | Flare Traversable LT? | Yes    | N/A  | Flare Traversable RT?    | Yes            |
| No                     | Landing Length (in)   | 32.0   | No   | DWS Provided?            | No             |
| Yes                    | Landing Width (in)    | 60.0   | N/A  | DWS Contrast?            | No             |
| No                     | Landing Slope (%)     | 3.0    | N/A  | DWS Length (in)          | N/A            |
| Yes                    | Landing X Slope (%)   | 0.3    | N/A  | DWS Full Width?          | No             |
| N/A                    | Landing Curb? (Y/N)   | No     | N/A  | DWS Offset (in)          | N/A            |
| N/A                    | Shared Landing?       | No     |      |                          |                |
| No                     | Gutter Ponding?       | Yes    | Yes  | Gutter Slope (%)         | 0.6            |
| No                     | Gutter Lip Ht (in)    | 1.0    | No   | Gutter X Slope (%)       | 4.0            |
| N/A                    | Painted X Walk1?      | No     | N/A  | Painted X Walk2?         | No             |
|                        | X Walk 1 Direction    | To W   |      | X Walk 2 Direction       | To S           |
| N/A                    | X Walk 1 Width (in)   | N/A    | N/A  | X Walk 2 Width (in)      | N/A            |
|                        | X Walk 1 Slope (%)    | 1.0    |      | X Walk 2 Slope (%)       | 1.8            |
|                        | X Walk 1 X Slope (%)  | 0.7    |      | X Walk 2 X Slope (%)     | 5.3            |
| N/A                    | Ramp inside XWalk1?   | N/A    | N/A  | Ramp inside XWalk2?      | N/A            |
|                        | Road Slope (%)        | 0.8    | N/A  | Clear Space?             | Yes            |
|                        | Road X Slope (%)      | 2.4    | N/A  | Clear Space to XWalk (   | in) <b>N/A</b> |
| Yes                    | Any Obstructions?     | No     | Yes  | Storm Grate/Utility Haz  | ard? <b>No</b> |
|                        | Obstruction Type      |        |      | Storm Grate/Utility Type | •              |
|                        |                       | N/A    |      |                          | N/A            |
|                        |                       |        | Yes  | Surface Condition? (G/   | P) Good        |