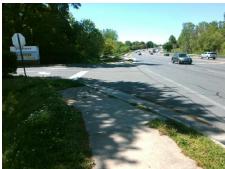

Remove & Replace Curb Ramp With Two New Directional Ramps or **Equivalent. Remove & Replace** Gutter.

Surveyor Notes:

N/A

PROW/ADA:

R304.2.1, R304.2.2-Perp, R304.3.2-Para, R305, R302.7, R302.7.2,

R304.5.3 Total Cost: 3950.00

| Compliance Description |                       | Data   | Comp | liance Description       | Data           |
|------------------------|-----------------------|--------|------|--------------------------|----------------|
| N/A                    | Ramp Length (in)      | 40.0   | Yes  | Ramp Slope (%)           | 5.3            |
| Yes                    | Ramp Width (in)       | 60.0   | Yes  | Ramp XSlope (%)          | 1.0            |
| N/A                    | Flare Type LT         | Sloped | N/A  | Flare Type RT            | N/A            |
| N/A                    | Flare Slope LT (%)    | 7.7    | Yes  | Flare Slope RT (%)       | 6.0            |
| N/A                    | Flare Traversable LT? | Yes    | N/A  | Flare Traversable RT?    | Yes            |
| No                     | Landing Length (in)   | 32.0   | No   | DWS Provided?            | No             |
| Yes                    | Landing Width (in)    | 60.0   | N/A  | DWS Contrast?            | No             |
| No                     | Landing Slope (%)     | 3.0    | N/A  | DWS Length (in)          | N/A            |
| Yes                    | Landing X Slope (%)   | 0.3    | N/A  | DWS Full Width?          | No             |
| N/A                    | Landing Curb? (Y/N)   | No     | N/A  | DWS Offset (in)          | N/A            |
| N/A                    | Shared Landing?       | No     |      |                          |                |
| No                     | Gutter Ponding?       | Yes    | Yes  | Gutter Slope (%)         | 0.6            |
| No                     | Gutter Lip Ht (in)    | 1.0    | No   | Gutter X Slope (%)       | 4.0            |
| N/A                    | Painted X Walk1?      | No     | N/A  | Painted X Walk2?         | No             |
|                        | X Walk 1 Direction    | To W   |      | X Walk 2 Direction       | To S           |
| N/A                    | X Walk 1 Width (in)   | N/A    | N/A  | X Walk 2 Width (in)      | N/A            |
|                        | X Walk 1 Slope (%)    | 1.0    |      | X Walk 2 Slope (%)       | 1.8            |
|                        | X Walk 1 X Slope (%)  | 0.7    |      | X Walk 2 X Slope (%)     | 5.3            |
| N/A                    | Ramp inside XWalk1?   | N/A    | N/A  | Ramp inside XWalk2?      | N/A            |
|                        | Road Slope (%)        | 0.8    | N/A  | Clear Space?             | Yes            |
|                        | Road X Slope (%)      | 2.4    | N/A  | Clear Space to XWalk (   | in) <b>N/A</b> |
| Yes                    | Any Obstructions?     | No     | Yes  | Storm Grate/Utility Haz  | ard? <b>No</b> |
|                        | Obstruction Type      |        |      | Storm Grate/Utility Type | •              |
|                        |                       | N/A    |      |                          | N/A            |
|                        |                       |        | Yes  | Surface Condition? (G/   | P) Good        |