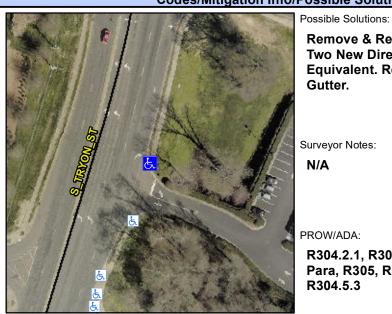

## **Access Compliance Report Public Rights-of-Way** (Curb Ramps)

Intersection ID: N/A Main Street: S TRYON ST **Cross Street: N/A** Location: NE **ADA ID: 3A01BDB09C5B** Ramp Type: PerpDiag Initial Pass/Fail: Pass **Overall Compliance: No Severity Score:** 25

**Codes/Mitigation Info/Possible Solution** 

Field Measurements/Component Compliance

Street 1 Name Stop Condition-Street 2 Street 2 Name Stop Condition-Street 1 **S TRYON ST** None **ENTRANCE** StopSign

Remove & Replace Curb Ramp With Two New Directional Ramps or **Equivalent. Remove & Replace** Gutter.

Surveyor Notes:

N/A

PROW/ADA:

R304.2.1, R304.2.2-Perp, R304.3.2-Para, R305, R302.7, R302.7.2,

R304.5.3 Total Cost: 3950.00