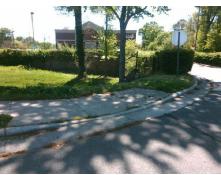

Remove & Replace Curb Ramp With Two New Directional Ramps or **Equivalent. Remove & Replace** Gutter.

Surveyor Notes:

N/A

PROW/ADA:

R304.2.1, R304.2.2-Perp, R304.3.2-Para, R305, R302.7, R302.7.2,

R304.5.3 Total Cost: 3950.00

| Compliance Description |                       | Data   | Comp | liance Description       | Data           |
|------------------------|-----------------------|--------|------|--------------------------|----------------|
| N/A                    | Ramp Length (in)      | 40.0   | Yes  | Ramp Slope (%)           | 5.3            |
| Yes                    | Ramp Width (in)       | 60.0   | Yes  | Ramp XSlope (%)          | 1.0            |
| N/A                    | Flare Type LT         | Sloped | N/A  | Flare Type RT            | N/A            |
| N/A                    | Flare Slope LT (%)    | 7.7    | Yes  | Flare Slope RT (%)       | 6.0            |
| N/A                    | Flare Traversable LT? | Yes    | N/A  | Flare Traversable RT?    | Yes            |
| No                     | Landing Length (in)   | 32.0   | No   | DWS Provided?            | No             |
| Yes                    | Landing Width (in)    | 60.0   | N/A  | DWS Contrast?            | No             |
| No                     | Landing Slope (%)     | 3.0    | N/A  | DWS Length (in)          | N/A            |
| Yes                    | Landing X Slope (%)   | 0.3    | N/A  | DWS Full Width?          | No             |
| N/A                    | Landing Curb? (Y/N)   | No     | N/A  | DWS Offset (in)          | N/A            |
| N/A                    | Shared Landing?       | No     |      |                          |                |
| No                     | Gutter Ponding?       | Yes    | Yes  | Gutter Slope (%)         | 0.6            |
| No                     | Gutter Lip Ht (in)    | 1.0    | No   | Gutter X Slope (%)       | 4.0            |
| N/A                    | Painted X Walk1?      | No     | N/A  | Painted X Walk2?         | No             |
|                        | X Walk 1 Direction    | To W   |      | X Walk 2 Direction       | To S           |
| N/A                    | X Walk 1 Width (in)   | N/A    | N/A  | X Walk 2 Width (in)      | N/A            |
|                        | X Walk 1 Slope (%)    | 1.0    |      | X Walk 2 Slope (%)       | 1.8            |
|                        | X Walk 1 X Slope (%)  | 0.7    |      | X Walk 2 X Slope (%)     | 5.3            |
| N/A                    | Ramp inside XWalk1?   | N/A    | N/A  | Ramp inside XWalk2?      | N/A            |
|                        | Road Slope (%)        | 0.8    | N/A  | Clear Space?             | Yes            |
|                        | Road X Slope (%)      | 2.4    | N/A  | Clear Space to XWalk (   | in) <b>N/A</b> |
| Yes                    | Any Obstructions?     | No     | Yes  | Storm Grate/Utility Haz  | ard? <b>No</b> |
|                        | Obstruction Type      |        |      | Storm Grate/Utility Type | •              |
|                        |                       | N/A    |      |                          | N/A            |
|                        |                       |        | Yes  | Surface Condition? (G/   | P) Good        |