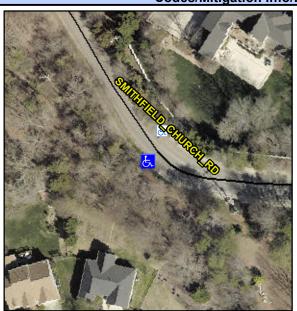

## **Access Compliance Report Public Rights-of-Way** (Curb Ramps)

Intersection ID: 10038266 Main Street: SMITHFIELD\_CHURCH\_RD Cross Street: N/A Location: S **Overall Compliance: No** ADA ID: 3A0497A29A89 Ramp Type: Perp Initial Pass/Fail: Fail **Severity Score:** 12.5

Codes/Mitigation Info/Possible Solution

**SMITHFIELD CHURCH RD** Street 1 Name Stop Condition-Street 2 None Street 2 Name N/A Stop Condition-Street 1 N/A

| POSSIBLE SOLUTION             |                     |
|-------------------------------|---------------------|
| Possible Solutions:           | 9                   |
| Remove & Replace Entire Ramp. | ı                   |
|                               | `                   |
|                               | 1                   |
|                               | ı                   |
|                               | ı                   |
|                               | ı                   |
| -                             | ı                   |
| N/A                           |                     |
|                               |                     |
|                               |                     |
| DDOW/ADA.                     |                     |
|                               | '                   |
| Not Found, R304.2.2           | r                   |
|                               | '                   |
|                               |                     |
|                               |                     |
|                               |                     |
|                               | ı                   |
|                               |                     |
|                               | Possible Solutions: |