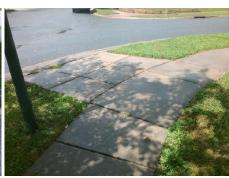

## Field Measurements/Component Compliance

Street 1 Name
Stop Condition-Street 2
Street 2 Name
Stop Condition-Street 1

PAPER BIRCH DR StopSign RAISIN TREE LN None Possible Solutions:

Remove & Replace Curb Ramp With Two New Directional Ramps or Equivalent.

Surveyor Notes:

N/A

PROW/ADA:

Not Found, R304.5.1, R304.5.3

Total Cost: \$ 3200.00

| r leid Measurements/Component Compilance |                        |                       |       |        |                             |       |
|------------------------------------------|------------------------|-----------------------|-------|--------|-----------------------------|-------|
|                                          | Compliance Description |                       | Data  | Compli | ance Description            | Data  |
|                                          | N/A                    | Ramp Length (in)      | 84.0  | Yes    | Ramp Slope (%)              | 7.1   |
|                                          | No                     | Ramp Width (in)       | 37.0  | No     | Ramp XSlope (%)             | 4.0   |
|                                          | N/A                    | Flare Type LT         | N/A   | N/A    | Flare Type RT               | N/A   |
|                                          | N/A                    | Flare Slope LT (%)    | N/A   | N/A    | Flare Slope RT (%)          | N/A   |
|                                          | N/A                    | Flare Traversable LT? | N/A   | N/A    | Flare Traversable RT?       | N/A   |
|                                          | N/A                    | Landing Length (in)   | N/A   | N/A    | DWS Provided?               | N/A   |
|                                          | N/A                    | Landing Width (in)    | N/A   | N/A    | DWS Contrast?               | N/A   |
|                                          | N/A                    | Landing Slope (%)     | N/A   | N/A    | DWS Length (in)             | N/A   |
|                                          | N/A                    | Landing X Slope (%)   | N/A   | N/A    | DWS Full Width?             | N/A   |
|                                          | N/A                    | Landing Curb? (Y/N)   | N/A   | N/A    | DWS Offset (in)             | N/A   |
|                                          | N/A                    | Shared Landing?       | N/A   |        |                             |       |
|                                          | N/A                    | Gutter Ponding?       | N/A   | N/A    | Gutter Slope (%)            | N/A   |
|                                          | N/A                    | Gutter Lip Ht (in)    | 0.5   | N/A    | Gutter X Slope (%)          | N/A   |
|                                          | N/A                    | Painted X Walk1?      | No    | N/A    | Painted X Walk2?            | No    |
|                                          |                        | X Walk 1 Direction    | To NW |        | X Walk 2 Direction          | To SW |
|                                          | N/A                    | X Walk 1 Width (in)   | N/A   | N/A    | X Walk 2 Width (in)         | N/A   |
|                                          |                        | X Walk 1 Slope (%)    | 1.4   |        | X Walk 2 Slope (%)          | 3.8   |
|                                          |                        | X Walk 1 X Slope (%)  | 3.9   |        | X Walk 2 X Slope (%)        | 2.4   |
|                                          | N/A                    | Ramp inside XWalk1?   | N/A   | N/A    | Ramp inside XWalk2?         | N/A   |
|                                          |                        | Road Slope (%)        | 1.7   | N/A    | Clear Space?                | N/A   |
|                                          |                        | Road X Slope (%)      | 2.9   | N/A    | Clear Space to XWalk (in)   | N/A   |
|                                          | N/A                    | Any Obstructions?     | N/A   | N/A    | Storm Grate/Utility Hazard? | N/A   |