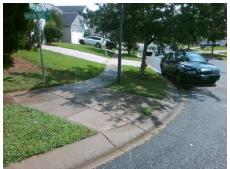

## Field Measurements/Component Compliance

Street 1 Name
Stop Condition-Street 2
Street 2 Name
Stop Condition-Street 1

PAPER BIRCH DR StopSign RAISIN TREE LN None Possible Solutions:

Remove & Replace Curb Ramp With Two New Directional Ramps or Equivalent.

Surveyor Notes:

N/A

PROW/ADA:

Not Found, R304.5.1, R304.5.3

Total Cost: \$ 3200.00

| r leid Measurements/Component Compilance |                        |                       |       |        |                             |       |
|------------------------------------------|------------------------|-----------------------|-------|--------|-----------------------------|-------|
|                                          | Compliance Description |                       | Data  | Compli | ance Description            | Data  |
|                                          | N/A                    | Ramp Length (in)      | 84.0  | Yes    | Ramp Slope (%)              | 7.1   |
|                                          | No                     | Ramp Width (in)       | 37.0  | No     | Ramp XSlope (%)             | 4.0   |
|                                          | N/A                    | Flare Type LT         | N/A   | N/A    | Flare Type RT               | N/A   |
|                                          | N/A                    | Flare Slope LT (%)    | N/A   | N/A    | Flare Slope RT (%)          | N/A   |
|                                          | N/A                    | Flare Traversable LT? | N/A   | N/A    | Flare Traversable RT?       | N/A   |
|                                          | N/A                    | Landing Length (in)   | N/A   | N/A    | DWS Provided?               | N/A   |
|                                          | N/A                    | Landing Width (in)    | N/A   | N/A    | DWS Contrast?               | N/A   |
|                                          | N/A                    | Landing Slope (%)     | N/A   | N/A    | DWS Length (in)             | N/A   |
|                                          | N/A                    | Landing X Slope (%)   | N/A   | N/A    | DWS Full Width?             | N/A   |
|                                          | N/A                    | Landing Curb? (Y/N)   | N/A   | N/A    | DWS Offset (in)             | N/A   |
|                                          | N/A                    | Shared Landing?       | N/A   |        |                             |       |
|                                          | N/A                    | Gutter Ponding?       | N/A   | N/A    | Gutter Slope (%)            | N/A   |
|                                          | N/A                    | Gutter Lip Ht (in)    | 0.5   | N/A    | Gutter X Slope (%)          | N/A   |
|                                          | N/A                    | Painted X Walk1?      | No    | N/A    | Painted X Walk2?            | No    |
|                                          |                        | X Walk 1 Direction    | To NW |        | X Walk 2 Direction          | To SW |
|                                          | N/A                    | X Walk 1 Width (in)   | N/A   | N/A    | X Walk 2 Width (in)         | N/A   |
|                                          |                        | X Walk 1 Slope (%)    | 1.4   |        | X Walk 2 Slope (%)          | 3.8   |
|                                          |                        | X Walk 1 X Slope (%)  | 3.9   |        | X Walk 2 X Slope (%)        | 2.4   |
|                                          | N/A                    | Ramp inside XWalk1?   | N/A   | N/A    | Ramp inside XWalk2?         | N/A   |
|                                          |                        | Road Slope (%)        | 1.7   | N/A    | Clear Space?                | N/A   |
|                                          |                        | Road X Slope (%)      | 2.9   | N/A    | Clear Space to XWalk (in)   | N/A   |
|                                          | N/A                    | Any Obstructions?     | N/A   | N/A    | Storm Grate/Utility Hazard? | N/A   |