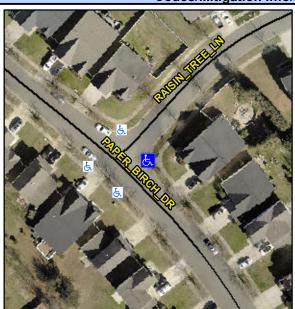

## Access Compliance Report Public Rights-of-Way (Curb Ramps)

Intersection ID: 31735 Main Street: RAISIN\_TREE\_LN Cross Street: PAPER\_BIRCH\_DR Location: E

ADA ID: 3A05554D7AD1 Ramp Type: PerpDiag Initial Pass/Fail: Fail Overall Compliance: No Severity Score: 10

## Field Measurements/Component Compliance

Street 1 Name
Stop Condition-Street 2
Street 2 Name
Stop Condition-Street 1

PAPER BIRCH DR StopSign RAISIN TREE LN None Possible Solutions:

Remove & Replace Curb Ramp With Two New Directional Ramps or Equivalent.