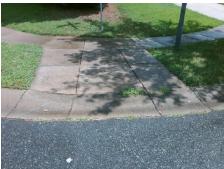

## Field Measurements/Component Compliance

Street 1 Name
Stop Condition-Street 2
Street 2 Name
Stop Condition-Street 1

PAPER BIRCH DR StopSign RAISIN TREE LN None Possible Solutions:

Remove & Replace Curb Ramp With Two New Directional Ramps or Equivalent.

Surveyor Notes:

N/A

PROW/ADA:

Not Found, R304.5.1, R304.5.3

Total Cost: \$ 3200.00

| r leid Measurements/Component Compilance |                        |                       |       |        |                             |       |
|------------------------------------------|------------------------|-----------------------|-------|--------|-----------------------------|-------|
|                                          | Compliance Description |                       | Data  | Compli | ance Description            | Data  |
|                                          | N/A                    | Ramp Length (in)      | 84.0  | Yes    | Ramp Slope (%)              | 7.1   |
|                                          | No                     | Ramp Width (in)       | 37.0  | No     | Ramp XSlope (%)             | 4.0   |
|                                          | N/A                    | Flare Type LT         | N/A   | N/A    | Flare Type RT               | N/A   |
|                                          | N/A                    | Flare Slope LT (%)    | N/A   | N/A    | Flare Slope RT (%)          | N/A   |
|                                          | N/A                    | Flare Traversable LT? | N/A   | N/A    | Flare Traversable RT?       | N/A   |
|                                          | N/A                    | Landing Length (in)   | N/A   | N/A    | DWS Provided?               | N/A   |
|                                          | N/A                    | Landing Width (in)    | N/A   | N/A    | DWS Contrast?               | N/A   |
|                                          | N/A                    | Landing Slope (%)     | N/A   | N/A    | DWS Length (in)             | N/A   |
|                                          | N/A                    | Landing X Slope (%)   | N/A   | N/A    | DWS Full Width?             | N/A   |
|                                          | N/A                    | Landing Curb? (Y/N)   | N/A   | N/A    | DWS Offset (in)             | N/A   |
|                                          | N/A                    | Shared Landing?       | N/A   |        |                             |       |
|                                          | N/A                    | Gutter Ponding?       | N/A   | N/A    | Gutter Slope (%)            | N/A   |
|                                          | N/A                    | Gutter Lip Ht (in)    | 0.5   | N/A    | Gutter X Slope (%)          | N/A   |
|                                          | N/A                    | Painted X Walk1?      | No    | N/A    | Painted X Walk2?            | No    |
|                                          |                        | X Walk 1 Direction    | To NW |        | X Walk 2 Direction          | To SW |
|                                          | N/A                    | X Walk 1 Width (in)   | N/A   | N/A    | X Walk 2 Width (in)         | N/A   |
|                                          |                        | X Walk 1 Slope (%)    | 1.4   |        | X Walk 2 Slope (%)          | 3.8   |
|                                          |                        | X Walk 1 X Slope (%)  | 3.9   |        | X Walk 2 X Slope (%)        | 2.4   |
|                                          | N/A                    | Ramp inside XWalk1?   | N/A   | N/A    | Ramp inside XWalk2?         | N/A   |
|                                          |                        | Road Slope (%)        | 1.7   | N/A    | Clear Space?                | N/A   |
|                                          |                        | Road X Slope (%)      | 2.9   | N/A    | Clear Space to XWalk (in)   | N/A   |
|                                          | N/A                    | Any Obstructions?     | N/A   | N/A    | Storm Grate/Utility Hazard? | N/A   |