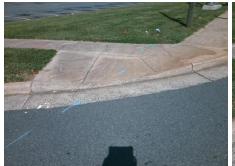

**Codes/Mitigation Info/Possible Solution** 

**GREEBBROOK DR** Street 1 Name Stop Condition-Street 2 StopSign Street 2 Name N/A Stop Condition-Street 1 N/A Possible Solutions: Remove & Replace Entire Ramp. Surveyor Notes: N/A PROW/ADA: Not Found, R304.5.1

Total Cost: 1850.00

| Field Measurements/Component Compliance |                        |       |      |                             |      |
|-----------------------------------------|------------------------|-------|------|-----------------------------|------|
| Comp                                    | Compliance Description |       | Comp | liance Description          | Data |
| N/A                                     | Ramp Length (in)       | 40.0  | Yes  | Ramp Slope (%)              | 8.0  |
| No                                      | Ramp Width (in)        | 43.0  | Yes  | Ramp XSlope (%)             | 1.8  |
| N/A                                     | Flare Type LT          | N/A   | N/A  | Flare Type RT               | N/A  |
| N/A                                     | Flare Slope LT (%)     | N/A   | N/A  | Flare Slope RT (%)          | N/A  |
| N/A                                     | Flare Traversable LT?  | N/A   | N/A  | Flare Traversable RT?       | N/A  |
| N/A                                     | Landing Length (in)    | N/A   | N/A  | DWS Provided?               | N/A  |
| N/A                                     | Landing Width (in)     | N/A   | N/A  | DWS Contrast?               | N/A  |
| N/A                                     | Landing Slope (%)      | N/A   | N/A  | DWS Length (in)             | N/A  |
| N/A                                     | Landing X Slope (%)    | N/A   | N/A  | DWS Full Width?             | N/A  |
| N/A                                     | Landing Curb? (Y/N)    | N/A   | N/A  | DWS Offset (in)             | N/A  |
| N/A                                     | Shared Landing?        | N/A   |      |                             |      |
| N/A                                     | Gutter Ponding?        | N/A   | N/A  | Gutter Slope (%)            | N/A  |
| N/A                                     | Gutter Lip Ht (in)     | N/A   | N/A  | Gutter X Slope (%)          | N/A  |
| N/A                                     | Painted X Walk1?       | No    | N/A  | Painted X Walk2?            | N/A  |
|                                         | X Walk 1 Direction     | To SW |      | X Walk 2 Direction          | N/A  |
| N/A                                     | X Walk 1 Width (in)    | N/A   | N/A  | X Walk 2 Width (in)         | N/A  |
|                                         | X Walk 1 Slope (%)     | 0.7   |      | X Walk 2 Slope (%)          | N/A  |
|                                         | X Walk 1 X Slope (%)   | 4.2   |      | X Walk 2 X Slope (%)        | N/A  |
| N/A                                     | Ramp inside XWalk1?    | N/A   | N/A  | Ramp inside XWalk2?         | N/A  |
|                                         | Road Slope (%)         | N/A   | N/A  | Clear Space?                | N/A  |
|                                         | Road X Slope (%)       | N/A   | N/A  | Clear Space to XWalk (in)   | N/A  |
| N/A                                     | Any Obstructions?      | N/A   | N/A  | Storm Grate/Utility Hazard? | N/A  |
|                                         | Obstruction Type       |       |      | Storm Grate/Utility Type    |      |
|                                         |                        | N/A   |      |                             | N/A  |
|                                         |                        |       | Yes  | Surface Condition? (G/P)    | Good |
| -                                       |                        |       |      |                             |      |