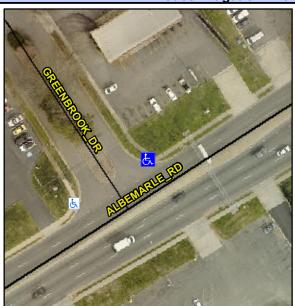

## **Access Compliance Report Public Rights-of-Way** (Curb Ramps)

Intersection ID: 15350 Main Street: ALBEMARLE RD Cross Street: GREENBROOK\_DR Location: NE **ADA ID: 3A138EE063CC** Ramp Type: Perp Initial Pass/Fail: Fail **Overall Compliance: No Severity Score:** 8.75

**Codes/Mitigation Info/Possible Solution** 

**GREEBBROOK DR** Street 1 Name Stop Condition-Street 2 StopSign Street 2 Name N/A Stop Condition-Street 1 N/A Possible Solutions: Remove & Replace Entire Ramp. Surveyor Notes: N/A PROW/ADA: Not Found, R304.5.1