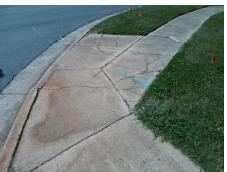

**Codes/Mitigation Info/Possible Solution** 

**GREEBBROOK DR** Street 1 Name Stop Condition-Street 2 StopSign Street 2 Name N/A Stop Condition-Street 1 N/A Possible Solutions: Remove & Replace Entire Ramp. Surveyor Notes: N/A PROW/ADA: Not Found, R304.5.1

Total Cost: 1850.00

| Field Measurements/Component Compliance |                        |       |      |                             |      |
|-----------------------------------------|------------------------|-------|------|-----------------------------|------|
| Comp                                    | Compliance Description |       | Comp | liance Description          | Data |
| N/A                                     | Ramp Length (in)       | 40.0  | Yes  | Ramp Slope (%)              | 8.0  |
| No                                      | Ramp Width (in)        | 43.0  | Yes  | Ramp XSlope (%)             | 1.8  |
| N/A                                     | Flare Type LT          | N/A   | N/A  | Flare Type RT               | N/A  |
| N/A                                     | Flare Slope LT (%)     | N/A   | N/A  | Flare Slope RT (%)          | N/A  |
| N/A                                     | Flare Traversable LT?  | N/A   | N/A  | Flare Traversable RT?       | N/A  |
| N/A                                     | Landing Length (in)    | N/A   | N/A  | DWS Provided?               | N/A  |
| N/A                                     | Landing Width (in)     | N/A   | N/A  | DWS Contrast?               | N/A  |
| N/A                                     | Landing Slope (%)      | N/A   | N/A  | DWS Length (in)             | N/A  |
| N/A                                     | Landing X Slope (%)    | N/A   | N/A  | DWS Full Width?             | N/A  |
| N/A                                     | Landing Curb? (Y/N)    | N/A   | N/A  | DWS Offset (in)             | N/A  |
| N/A                                     | Shared Landing?        | N/A   |      |                             |      |
| N/A                                     | Gutter Ponding?        | N/A   | N/A  | Gutter Slope (%)            | N/A  |
| N/A                                     | Gutter Lip Ht (in)     | N/A   | N/A  | Gutter X Slope (%)          | N/A  |
| N/A                                     | Painted X Walk1?       | No    | N/A  | Painted X Walk2?            | N/A  |
|                                         | X Walk 1 Direction     | To SW |      | X Walk 2 Direction          | N/A  |
| N/A                                     | X Walk 1 Width (in)    | N/A   | N/A  | X Walk 2 Width (in)         | N/A  |
|                                         | X Walk 1 Slope (%)     | 0.7   |      | X Walk 2 Slope (%)          | N/A  |
|                                         | X Walk 1 X Slope (%)   | 4.2   |      | X Walk 2 X Slope (%)        | N/A  |
| N/A                                     | Ramp inside XWalk1?    | N/A   | N/A  | Ramp inside XWalk2?         | N/A  |
|                                         | Road Slope (%)         | N/A   | N/A  | Clear Space?                | N/A  |
|                                         | Road X Slope (%)       | N/A   | N/A  | Clear Space to XWalk (in)   | N/A  |
| N/A                                     | Any Obstructions?      | N/A   | N/A  | Storm Grate/Utility Hazard? | N/A  |
|                                         | Obstruction Type       |       |      | Storm Grate/Utility Type    |      |
|                                         |                        | N/A   |      |                             | N/A  |
|                                         |                        |       | Yes  | Surface Condition? (G/P)    | Good |
| -                                       |                        |       |      |                             |      |