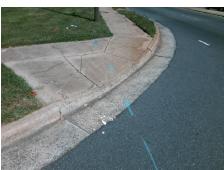

**Codes/Mitigation Info/Possible Solution** 

**GREEBBROOK DR** Street 1 Name Stop Condition-Street 2 StopSign Street 2 Name N/A Stop Condition-Street 1 N/A Possible Solutions: Remove & Replace Entire Ramp. Surveyor Notes: N/A PROW/ADA: Not Found, R304.5.1

Total Cost: 1850.00

| Field Measurements/Component Compliance |                        |       |      |                             |      |
|-----------------------------------------|------------------------|-------|------|-----------------------------|------|
| Comp                                    | Compliance Description |       | Comp | liance Description          | Data |
| N/A                                     | Ramp Length (in)       | 40.0  | Yes  | Ramp Slope (%)              | 8.0  |
| No                                      | Ramp Width (in)        | 43.0  | Yes  | Ramp XSlope (%)             | 1.8  |
| N/A                                     | Flare Type LT          | N/A   | N/A  | Flare Type RT               | N/A  |
| N/A                                     | Flare Slope LT (%)     | N/A   | N/A  | Flare Slope RT (%)          | N/A  |
| N/A                                     | Flare Traversable LT?  | N/A   | N/A  | Flare Traversable RT?       | N/A  |
| N/A                                     | Landing Length (in)    | N/A   | N/A  | DWS Provided?               | N/A  |
| N/A                                     | Landing Width (in)     | N/A   | N/A  | DWS Contrast?               | N/A  |
| N/A                                     | Landing Slope (%)      | N/A   | N/A  | DWS Length (in)             | N/A  |
| N/A                                     | Landing X Slope (%)    | N/A   | N/A  | DWS Full Width?             | N/A  |
| N/A                                     | Landing Curb? (Y/N)    | N/A   | N/A  | DWS Offset (in)             | N/A  |
| N/A                                     | Shared Landing?        | N/A   |      |                             |      |
| N/A                                     | Gutter Ponding?        | N/A   | N/A  | Gutter Slope (%)            | N/A  |
| N/A                                     | Gutter Lip Ht (in)     | N/A   | N/A  | Gutter X Slope (%)          | N/A  |
| N/A                                     | Painted X Walk1?       | No    | N/A  | Painted X Walk2?            | N/A  |
|                                         | X Walk 1 Direction     | To SW |      | X Walk 2 Direction          | N/A  |
| N/A                                     | X Walk 1 Width (in)    | N/A   | N/A  | X Walk 2 Width (in)         | N/A  |
|                                         | X Walk 1 Slope (%)     | 0.7   |      | X Walk 2 Slope (%)          | N/A  |
|                                         | X Walk 1 X Slope (%)   | 4.2   |      | X Walk 2 X Slope (%)        | N/A  |
| N/A                                     | Ramp inside XWalk1?    | N/A   | N/A  | Ramp inside XWalk2?         | N/A  |
|                                         | Road Slope (%)         | N/A   | N/A  | Clear Space?                | N/A  |
|                                         | Road X Slope (%)       | N/A   | N/A  | Clear Space to XWalk (in)   | N/A  |
| N/A                                     | Any Obstructions?      | N/A   | N/A  | Storm Grate/Utility Hazard? | N/A  |
|                                         | Obstruction Type       |       |      | Storm Grate/Utility Type    |      |
|                                         |                        | N/A   |      |                             | N/A  |
|                                         |                        |       | Yes  | Surface Condition? (G/P)    | Good |
| -                                       |                        |       |      |                             |      |