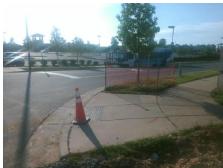

## Field Measurements/Component Compliance

Street 1 Name
Stop Condition-Street 2
Street 2 Name
Stop Condition-Street 1

DESIGNER DR StopSign OUTLETS BV StopSign Possible Solutions:

Remove & Replace Curb Ramp With Two New Directional Ramps or Equivalent.

Surveyor Notes:

N/A

PROW/ADA:

R304.5.3

Total Cost: \$ 3200.00

| Compliance Description |                       | Data | Compliance Description |                             | Data |
|------------------------|-----------------------|------|------------------------|-----------------------------|------|
| N/A                    | Ramp Length (in)      | 97.0 | Yes                    | Ramp Slope (%)              | 6.1  |
| Yes                    | Ramp Width (in)       | 48.0 | No                     | Ramp XSlope (%)             | 2.7  |
| N/A                    | Flare Type LT         | N/A  | N/A                    | Flare Type RT               | N/A  |
| N/A                    | Flare Slope LT (%)    | N/A  | N/A                    | Flare Slope RT (%)          | N/A  |
| N/A                    | Flare Traversable LT? | N/A  | N/A                    | Flare Traversable RT?       | N/A  |
| N/A                    | Landing Length (in)   | N/A  | N/A                    | DWS Provided?               | N/A  |
| N/A                    | Landing Width (in)    | N/A  | N/A                    | DWS Contrast?               | N/A  |
| N/A                    | Landing Slope (%)     | N/A  | N/A                    | DWS Length (in)             | N/A  |
| N/A                    | Landing X Slope (%)   | N/A  | N/A                    | DWS Full Width?             | N/A  |
| N/A                    | Landing Curb? (Y/N)   | N/A  | N/A                    | DWS Offset (in)             | N/A  |
| N/A                    | Shared Landing?       | N/A  |                        |                             |      |
| N/A                    | Gutter Ponding?       | N/A  | N/A                    | Gutter Slope (%)            | N/A  |
| N/A                    | Gutter Lip Ht (in)    | N/A  | N/A                    | Gutter X Slope (%)          | N/A  |
| N/A                    | Painted X Walk1?      | No   | N/A                    | Painted X Walk2?            | No   |
|                        | X Walk 1 Direction    | To E |                        | X Walk 2 Direction          | To N |
| N/A                    | X Walk 1 Width (in)   | N/A  | N/A                    | X Walk 2 Width (in)         | N/A  |
|                        | X Walk 1 Slope (%)    | 4.7  |                        | X Walk 2 Slope (%)          | 2.4  |
|                        | X Walk 1 X Slope (%)  | 2.9  |                        | X Walk 2 X Slope (%)        | 3.2  |
| N/A                    | Ramp inside XWalk1?   | N/A  | N/A                    | Ramp inside XWalk2?         | N/A  |
|                        | Road Slope (%)        | 0.5  | N/A                    | Clear Space?                | N/A  |
|                        | Road X Slope (%)      | 4.7  | N/A                    | Clear Space to XWalk (in)   | N/A  |
| N/A                    | Any Obstructions?     | N/A  | N/A                    | Storm Grate/Utility Hazard? | N/A  |
|                        | Obstruction Type      |      |                        | Storm Grate/Utility Type    |      |
|                        |                       | N/A  |                        |                             | N/A  |
|                        |                       |      | I                      | 0 ( 0       0 (6 (-)        |      |