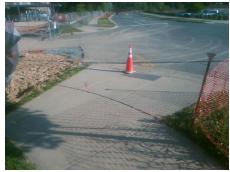

## Field Measurements/Component Compliance

Street 1 Name
Stop Condition-Street 2
Street 2 Name
Stop Condition-Street 1

DESIGNER DR StopSign OUTLETS BV StopSign Possible Solutions:

Remove & Replace Curb Ramp With Two New Directional Ramps or Equivalent.

Surveyor Notes:

N/A

PROW/ADA:

R304.5.3

Total Cost: \$ 3200.00

| Compliance Description |                       | Data | Compliance Description |                             | Data |
|------------------------|-----------------------|------|------------------------|-----------------------------|------|
| N/A                    | Ramp Length (in)      | 97.0 | Yes                    | Ramp Slope (%)              | 6.1  |
| Yes                    | Ramp Width (in)       | 48.0 | No                     | Ramp XSlope (%)             | 2.7  |
| N/A                    | Flare Type LT         | N/A  | N/A                    | Flare Type RT               | N/A  |
| N/A                    | Flare Slope LT (%)    | N/A  | N/A                    | Flare Slope RT (%)          | N/A  |
| N/A                    | Flare Traversable LT? | N/A  | N/A                    | Flare Traversable RT?       | N/A  |
| N/A                    | Landing Length (in)   | N/A  | N/A                    | DWS Provided?               | N/A  |
| N/A                    | Landing Width (in)    | N/A  | N/A                    | DWS Contrast?               | N/A  |
| N/A                    | Landing Slope (%)     | N/A  | N/A                    | DWS Length (in)             | N/A  |
| N/A                    | Landing X Slope (%)   | N/A  | N/A                    | DWS Full Width?             | N/A  |
| N/A                    | Landing Curb? (Y/N)   | N/A  | N/A                    | DWS Offset (in)             | N/A  |
| N/A                    | Shared Landing?       | N/A  |                        |                             |      |
| N/A                    | Gutter Ponding?       | N/A  | N/A                    | Gutter Slope (%)            | N/A  |
| N/A                    | Gutter Lip Ht (in)    | N/A  | N/A                    | Gutter X Slope (%)          | N/A  |
| N/A                    | Painted X Walk1?      | No   | N/A                    | Painted X Walk2?            | No   |
|                        | X Walk 1 Direction    | To E |                        | X Walk 2 Direction          | To N |
| N/A                    | X Walk 1 Width (in)   | N/A  | N/A                    | X Walk 2 Width (in)         | N/A  |
|                        | X Walk 1 Slope (%)    | 4.7  |                        | X Walk 2 Slope (%)          | 2.4  |
|                        | X Walk 1 X Slope (%)  | 2.9  |                        | X Walk 2 X Slope (%)        | 3.2  |
| N/A                    | Ramp inside XWalk1?   | N/A  | N/A                    | Ramp inside XWalk2?         | N/A  |
|                        | Road Slope (%)        | 0.5  | N/A                    | Clear Space?                | N/A  |
|                        | Road X Slope (%)      | 4.7  | N/A                    | Clear Space to XWalk (in)   | N/A  |
| N/A                    | Any Obstructions?     | N/A  | N/A                    | Storm Grate/Utility Hazard? | N/A  |
|                        | Obstruction Type      |      |                        | Storm Grate/Utility Type    |      |
|                        |                       | N/A  |                        |                             | N/A  |
|                        |                       |      | I                      | 0 ( 0       0 (6 (-)        |      |