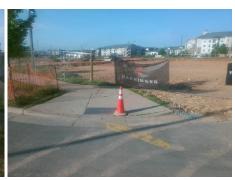

## Field Measurements/Component Compliance

Street 1 Name
Stop Condition-Street 2
Street 2 Name
Stop Condition-Street 1

DESIGNER DR StopSign OUTLETS BV StopSign Possible Solutions:

Remove & Replace Curb Ramp With Two New Directional Ramps or Equivalent.

Surveyor Notes:

N/A

PROW/ADA:

R304.5.3

Total Cost: \$ 3200.00

| Compliance Description |                       | Data | Compliance Description |                             | Data |
|------------------------|-----------------------|------|------------------------|-----------------------------|------|
| N/A                    | Ramp Length (in)      | 97.0 | Yes                    | Ramp Slope (%)              | 6.1  |
| Yes                    | Ramp Width (in)       | 48.0 | No                     | Ramp XSlope (%)             | 2.7  |
| N/A                    | Flare Type LT         | N/A  | N/A                    | Flare Type RT               | N/A  |
| N/A                    | Flare Slope LT (%)    | N/A  | N/A                    | Flare Slope RT (%)          | N/A  |
| N/A                    | Flare Traversable LT? | N/A  | N/A                    | Flare Traversable RT?       | N/A  |
| N/A                    | Landing Length (in)   | N/A  | N/A                    | DWS Provided?               | N/A  |
| N/A                    | Landing Width (in)    | N/A  | N/A                    | DWS Contrast?               | N/A  |
| N/A                    | Landing Slope (%)     | N/A  | N/A                    | DWS Length (in)             | N/A  |
| N/A                    | Landing X Slope (%)   | N/A  | N/A                    | DWS Full Width?             | N/A  |
| N/A                    | Landing Curb? (Y/N)   | N/A  | N/A                    | DWS Offset (in)             | N/A  |
| N/A                    | Shared Landing?       | N/A  |                        |                             |      |
| N/A                    | Gutter Ponding?       | N/A  | N/A                    | Gutter Slope (%)            | N/A  |
| N/A                    | Gutter Lip Ht (in)    | N/A  | N/A                    | Gutter X Slope (%)          | N/A  |
| N/A                    | Painted X Walk1?      | No   | N/A                    | Painted X Walk2?            | No   |
|                        | X Walk 1 Direction    | To E |                        | X Walk 2 Direction          | To N |
| N/A                    | X Walk 1 Width (in)   | N/A  | N/A                    | X Walk 2 Width (in)         | N/A  |
|                        | X Walk 1 Slope (%)    | 4.7  |                        | X Walk 2 Slope (%)          | 2.4  |
|                        | X Walk 1 X Slope (%)  | 2.9  |                        | X Walk 2 X Slope (%)        | 3.2  |
| N/A                    | Ramp inside XWalk1?   | N/A  | N/A                    | Ramp inside XWalk2?         | N/A  |
|                        | Road Slope (%)        | 0.5  | N/A                    | Clear Space?                | N/A  |
|                        | Road X Slope (%)      | 4.7  | N/A                    | Clear Space to XWalk (in)   | N/A  |
| N/A                    | Any Obstructions?     | N/A  | N/A                    | Storm Grate/Utility Hazard? | N/A  |
|                        | Obstruction Type      |      |                        | Storm Grate/Utility Type    |      |
|                        |                       | N/A  |                        |                             | N/A  |
|                        |                       |      | I                      | 0 ( 0       0 (6 (-)        |      |