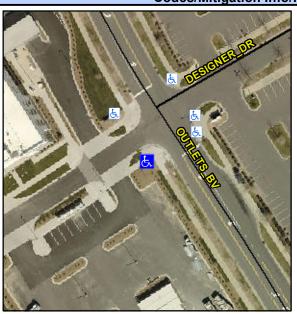

## Access Compliance Report Public Rights-of-Way (Curb Ramps)

Intersection ID: N/A Main Street: OUTLETS\_BV Cross Street: DESIGNER\_DR Location: SW

ADA ID: 3A1B68699939 Ramp Type: PerpDiag Initial Pass/Fail: Fail Overall Compliance: No Severity Score: 1.25

## Field Measurements/Component Compliance

Street 1 Name
Stop Condition-Street 2
Street 2 Name
Stop Condition-Street 1

DESIGNER DR StopSign OUTLETS BV StopSign Possible Solutions:

Remove & Replace Curb Ramp With Two New Directional Ramps or Equivalent.