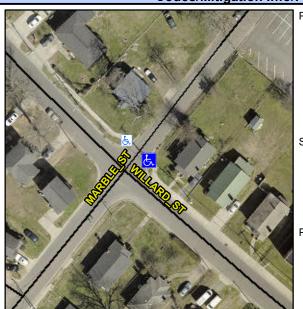

## Access Compliance Report Public Rights-of-Way (Curb Ramps)

Intersection ID: 8522 Main Street: MARBLE\_ST Cross Street: WILLARD\_ST Location: NE

ADA ID: 3A1BE1839151 Ramp Type: Directional1 Initial Pass/Fail: Fail Overall Compliance: No Severity Score: 12.5