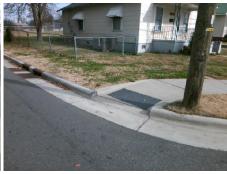

## Field Measurements/Component Compliance

Street 1 Name MARBLE ST
Stop Condition-Street 1 StopSign
Street 2 Name N/A
Stop Condition-Street 2 N/A

Possible Solutions:

Remove & Replace Entire Ramp.

Surveyor Notes:
N/A

PROW/ADA:
R304.2.2

Total Cost: \$ 1600.00

| Fleid Measurements/Component Compilance |                       |      |                        |                             |      |
|-----------------------------------------|-----------------------|------|------------------------|-----------------------------|------|
| Compliance Description                  |                       | Data | Compliance Description |                             | Data |
| N/A                                     | Ramp Length (in)      | 61.0 | N/A                    | Grade Break?                | N/A  |
| Yes                                     | Ramp Width (in)       | 59.0 | N/A                    | Grade Break Slope (%)       | 0.0  |
| No                                      | Ramp Slope (%)        | 8.9  | N/A                    | Grade Break XSlope (%)      | 0.0  |
| Yes                                     | Ramp XSlope (%)       | 1.0  |                        |                             |      |
| N/A                                     | Flare Type LT         | N/A  | N/A                    | Flare Type RT               | N/A  |
| N/A                                     | Flare Slope LT (%)    | N/A  | N/A                    | Flare Slope RT (%)          | 0.0  |
| N/A                                     | Flare Traversable LT? | N/A  | N/A                    | Flare Traversable RT?       | N/A  |
| N/A                                     | Landing Length (in)   | 0.0  | N/A                    | DWS Provided?               | N/A  |
| N/A                                     | Landing Width (in)    | 0.0  | N/A                    | DWS Contrast?               | N/A  |
| N/A                                     | Landing Slope (%)     | 0.0  | N/A                    | DWS Length (in)             | N/A  |
| N/A                                     | Landing X Slope (%)   | 0.0  | N/A                    | DWS Full Width?             | N/A  |
| N/A                                     | Landing Curb? (Y/N)   | N/A  | N/A                    | DWS Offset LT (in)          | N/A  |
| N/A                                     | Shared Landing?       | N/A  | N/A                    | DWS Offset RT (in)          | N/A  |
| N/A                                     | Gutter Ponding?       | 0.0  | N/A                    | Gutter Slope (%)            | N/A  |
| N/A                                     | Gutter Lip Ht (in)    | 0.0  | N/A                    | Gutter X Slope (%)          | N/A  |
| N/A                                     | Painted X Walk1?      | No   |                        | Road Slope (%)              | 1.8  |
|                                         | X Walk 1 Direction    | To W |                        | Road X Slope (%)            | 0.0  |
|                                         | X Walk 1 Width (in)   | N/A  |                        | Clear Space?                | N/A  |
|                                         | X Walk 1 Slope (%)    | 1.8  | N/A                    | Clear Space to XWalk (in)   | N/A  |
|                                         | X Walk 1 X Slope (%)  | 0.0  | N/A                    | Storm Grate/Utility Hazard? | N/A  |
| N/A                                     | Ramp inside XWalk1?   | N/A  |                        | Storm Grate/Utility Type    |      |
| N/A                                     | Any Obstructions?     | N/A  |                        |                             | N/A  |
|                                         | Obstruction Type      |      | Yes                    | Surface Condition? (G/P)    | Good |
|                                         |                       | N/A  | N/A                    | Curb Slope (%)              | 19.5 |
|                                         |                       | N/A  | 1 177                  | Sais Siope (70)             |      |