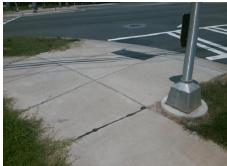

Total Cost:

1850.00

| Field Measurements/Component Compliance |                       |       |     |                             |      |  |  |
|-----------------------------------------|-----------------------|-------|-----|-----------------------------|------|--|--|
| Comp                                    | liance Description    | Data  |     | liance Description          | Data |  |  |
| N/A                                     | Ramp Length (in)      | 91.0  | Yes | Ramp Slope (%)              | 7.3  |  |  |
| No                                      | Ramp Width (in)       | 46.5  | No  | Ramp XSlope (%)             | 5.8  |  |  |
| N/A                                     | Flare Type LT         | N/A   | N/A | Flare Type RT               | N/A  |  |  |
| N/A                                     | Flare Slope LT (%)    | N/A   | N/A | Flare Slope RT (%)          | N/A  |  |  |
| N/A                                     | Flare Traversable LT? | N/A   | N/A | Flare Traversable RT?       | N/A  |  |  |
| N/A                                     | Landing Length (in)   | N/A   | N/A | DWS Provided?               | N/A  |  |  |
| N/A                                     | Landing Width (in)    | N/A   | N/A | DWS Contrast?               | N/A  |  |  |
| N/A                                     | Landing Slope (%)     | N/A   | N/A | DWS Length (in)             | N/A  |  |  |
| N/A                                     | Landing X Slope (%)   | N/A   | N/A | DWS Full Width?             | N/A  |  |  |
| N/A                                     | Landing Curb? (Y/N)   | N/A   | N/A | DWS Offset (in)             | N/A  |  |  |
| N/A                                     | Shared Landing?       | N/A   |     |                             |      |  |  |
| N/A                                     | Gutter Ponding?       | N/A   | N/A | Gutter Slope (%)            | N/A  |  |  |
| N/A                                     | Gutter Lip Ht (in)    | N/A   | N/A | Gutter X Slope (%)          | N/A  |  |  |
| N/A                                     | Painted X Walk1?      | Yes   | N/A | Painted X Walk2?            | N/A  |  |  |
|                                         | X Walk 1 Direction    | To N  |     | X Walk 2 Direction          | N/A  |  |  |
| N/A                                     | X Walk 1 Width (in)   | 117.0 | N/A | X Walk 2 Width (in)         | N/A  |  |  |
|                                         | X Walk 1 Slope (%)    | 1.9   |     | X Walk 2 Slope (%)          | N/A  |  |  |
|                                         | X Walk 1 X Slope (%)  | 4.7   |     | X Walk 2 X Slope (%)        | N/A  |  |  |
| N/A                                     | Ramp inside XWalk1?   | Yes   | N/A | Ramp inside XWalk2?         | N/A  |  |  |
|                                         | Road Slope (%)        | N/A   | N/A | Clear Space?                | N/A  |  |  |
|                                         | Road X Slope (%)      | N/A   | N/A | Clear Space to XWalk (in)   | N/A  |  |  |
| N/A                                     | Any Obstructions?     | N/A   | N/A | Storm Grate/Utility Hazard? | N/A  |  |  |
|                                         | Obstruction Type      |       |     | Storm Grate/Utility Type    |      |  |  |
|                                         |                       | N/A   |     |                             | N/A  |  |  |
|                                         |                       |       | Yes | Surface Condition? (G/P)    | Good |  |  |