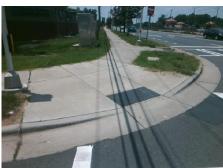

Total Cost:

1850.00

| Field Measurements/Component Compliance |                       |       |     |                             |      |  |  |
|-----------------------------------------|-----------------------|-------|-----|-----------------------------|------|--|--|
| Comp                                    | liance Description    | Data  |     | liance Description          | Data |  |  |
| N/A                                     | Ramp Length (in)      | 91.0  | Yes | Ramp Slope (%)              | 7.3  |  |  |
| No                                      | Ramp Width (in)       | 46.5  | No  | Ramp XSlope (%)             | 5.8  |  |  |
| N/A                                     | Flare Type LT         | N/A   | N/A | Flare Type RT               | N/A  |  |  |
| N/A                                     | Flare Slope LT (%)    | N/A   | N/A | Flare Slope RT (%)          | N/A  |  |  |
| N/A                                     | Flare Traversable LT? | N/A   | N/A | Flare Traversable RT?       | N/A  |  |  |
| N/A                                     | Landing Length (in)   | N/A   | N/A | DWS Provided?               | N/A  |  |  |
| N/A                                     | Landing Width (in)    | N/A   | N/A | DWS Contrast?               | N/A  |  |  |
| N/A                                     | Landing Slope (%)     | N/A   | N/A | DWS Length (in)             | N/A  |  |  |
| N/A                                     | Landing X Slope (%)   | N/A   | N/A | DWS Full Width?             | N/A  |  |  |
| N/A                                     | Landing Curb? (Y/N)   | N/A   | N/A | DWS Offset (in)             | N/A  |  |  |
| N/A                                     | Shared Landing?       | N/A   |     |                             |      |  |  |
| N/A                                     | Gutter Ponding?       | N/A   | N/A | Gutter Slope (%)            | N/A  |  |  |
| N/A                                     | Gutter Lip Ht (in)    | N/A   | N/A | Gutter X Slope (%)          | N/A  |  |  |
| N/A                                     | Painted X Walk1?      | Yes   | N/A | Painted X Walk2?            | N/A  |  |  |
|                                         | X Walk 1 Direction    | To N  |     | X Walk 2 Direction          | N/A  |  |  |
| N/A                                     | X Walk 1 Width (in)   | 117.0 | N/A | X Walk 2 Width (in)         | N/A  |  |  |
|                                         | X Walk 1 Slope (%)    | 1.9   |     | X Walk 2 Slope (%)          | N/A  |  |  |
|                                         | X Walk 1 X Slope (%)  | 4.7   |     | X Walk 2 X Slope (%)        | N/A  |  |  |
| N/A                                     | Ramp inside XWalk1?   | Yes   | N/A | Ramp inside XWalk2?         | N/A  |  |  |
|                                         | Road Slope (%)        | N/A   | N/A | Clear Space?                | N/A  |  |  |
|                                         | Road X Slope (%)      | N/A   | N/A | Clear Space to XWalk (in)   | N/A  |  |  |
| N/A                                     | Any Obstructions?     | N/A   | N/A | Storm Grate/Utility Hazard? | N/A  |  |  |
|                                         | Obstruction Type      |       |     | Storm Grate/Utility Type    |      |  |  |
|                                         |                       | N/A   |     |                             | N/A  |  |  |
|                                         |                       |       | Yes | Surface Condition? (G/P)    | Good |  |  |