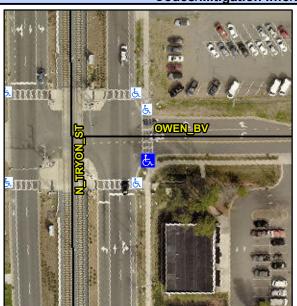

## Access Compliance Report Public Rights-of-Way (Curb Ramps)

Intersection ID: 7486 Main Street: N\_TRYON\_ST Cross Street: OWEN\_BV Location: SE

ADA ID: 3A1C2A0DBFFD Ramp Type: Perp Initial Pass/Fail: Fail Overall Compliance: No Severity Score: 21.25

## **Codes/Mitigation Info/Possible Solution**

| Street 1 Name           | OWEN BV |
|-------------------------|---------|
| Stop Condition-Street 2 | Signal  |
| Street 2 Name           | N/A     |
| Stop Condition-Street 1 | N/A     |