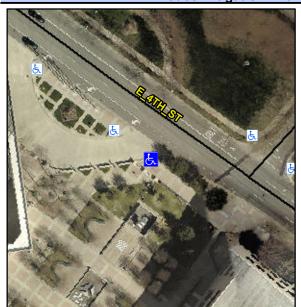

## **Access Compliance Report Public Rights-of-Way** (Curb Ramps)

Data

Main Street: E 4TH ST **Cross Street: N/A** Intersection ID: N/A Location: SW Initial Pass/Fail: Fail **Overall Compliance: No Severity Score:** 12.5 ADA ID: 3A1C784B3C97 Ramp Type: Perp