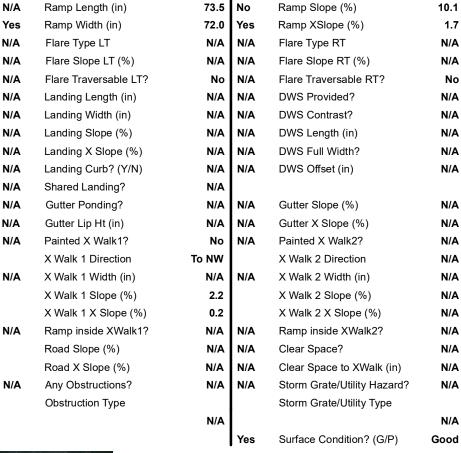

## Field Measurements/Component Compliance

Compliance Description

Data

**ENTRANCE** Street 1 Name Stop Condition-Street 2 None N/A Street 2 Name Stop Condition-Street 1 N/A

| •       |                               |  |  |  |  |  |
|---------|-------------------------------|--|--|--|--|--|
| Ą       | Possible Solutions:           |  |  |  |  |  |
|         | Remove & Replace Entire Ramp. |  |  |  |  |  |
| 1       |                               |  |  |  |  |  |
|         |                               |  |  |  |  |  |
| 1       |                               |  |  |  |  |  |
|         |                               |  |  |  |  |  |
|         | Surveyor Notes:               |  |  |  |  |  |
| Ė       | N/A                           |  |  |  |  |  |
| 5       |                               |  |  |  |  |  |
|         |                               |  |  |  |  |  |
|         | PROW/ADA:                     |  |  |  |  |  |
| Sec. of | R304.2.2                      |  |  |  |  |  |
|         | K304.2.2                      |  |  |  |  |  |
|         |                               |  |  |  |  |  |
| •       |                               |  |  |  |  |  |
|         |                               |  |  |  |  |  |
|         |                               |  |  |  |  |  |
|         |                               |  |  |  |  |  |