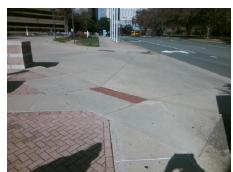

## Field Measurements/Component Compliance

Compliance Description

Data

**ENTRANCE** Street 1 Name Stop Condition-Street 2 None N/A Street 2 Name Stop Condition-Street 1 N/A

| •       |                               |  |  |  |  |  |
|---------|-------------------------------|--|--|--|--|--|
| Ą       | Possible Solutions:           |  |  |  |  |  |
|         | Remove & Replace Entire Ramp. |  |  |  |  |  |
| 1       |                               |  |  |  |  |  |
|         |                               |  |  |  |  |  |
| 1       |                               |  |  |  |  |  |
|         |                               |  |  |  |  |  |
|         | Surveyor Notes:               |  |  |  |  |  |
| Ė       | N/A                           |  |  |  |  |  |
| 5       |                               |  |  |  |  |  |
|         |                               |  |  |  |  |  |
|         | PROW/ADA:                     |  |  |  |  |  |
| Sec. of | R304.2.2                      |  |  |  |  |  |
|         | K304.2.2                      |  |  |  |  |  |
|         |                               |  |  |  |  |  |
| •       |                               |  |  |  |  |  |
|         |                               |  |  |  |  |  |
|         |                               |  |  |  |  |  |
|         |                               |  |  |  |  |  |