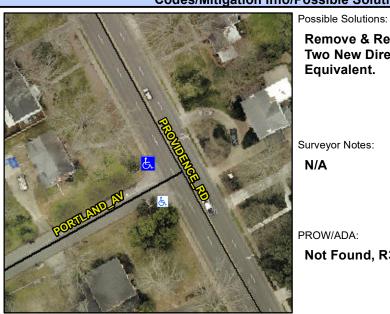

## **Access Compliance Report Public Rights-of-Way** (Curb Ramps)

Intersection ID: 16407 Main Street: PORTLAND AV **Cross Street: PROVIDENCE\_RD** Location: NW ADA ID: 3A1E5009C64C Ramp Type: PerpDiag Initial Pass/Fail: Fail **Overall Compliance: No** Severity Score: 26.25

## Field Measurements/Component Compliance

Street 1 Name Stop Condition-Street 2 Street 2 Name Stop Condition-Street 1

**PORTLAND AV** StopSign PROVIDENCE RD None

Remove & Replace Curb Ramp With Two New Directional Ramps or Equivalent.