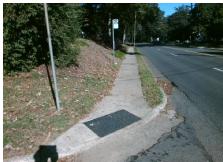

## Field Measurements/Component Compliance

Street 1 Name Stop Condition-Street 2 Street 2 Name Stop Condition-Street 1

**PORTLAND AV** StopSign PROVIDENCE RD None

Remove & Replace Curb Ramp With Two New Directional Ramps or Equivalent.

3200.00

| Comp | Compliance Description |       | Comp | liance Description          | Data  |
|------|------------------------|-------|------|-----------------------------|-------|
| N/A  | Ramp Length (in)       | 32.0  | No   | Ramp Slope (%)              | 14.4  |
| Yes  | Ramp Width (in)        | 48.0  | No   | Ramp XSlope (%)             | 3.0   |
| N/A  | Flare Type LT          | N/A   | N/A  | Flare Type RT               | N/A   |
| N/A  | Flare Slope LT (%)     | N/A   | N/A  | Flare Slope RT (%)          | N/A   |
| N/A  | Flare Traversable LT?  | N/A   | N/A  | Flare Traversable RT?       | N/A   |
| N/A  | Landing Length (in)    | N/A   | N/A  | DWS Provided?               | N/A   |
| N/A  | Landing Width (in)     | N/A   | N/A  | DWS Contrast?               | N/A   |
| N/A  | Landing Slope (%)      | N/A   | N/A  | DWS Length (in)             | N/A   |
| N/A  | Landing X Slope (%)    | N/A   | N/A  | DWS Full Width?             | N/A   |
| N/A  | Landing Curb? (Y/N)    | N/A   | N/A  | DWS Offset (in)             | N/A   |
| N/A  | Shared Landing?        | N/A   |      |                             |       |
| N/A  | Gutter Ponding?        | N/A   | N/A  | Gutter Slope (%)            | N/A   |
| N/A  | Gutter Lip Ht (in)     | N/A   | N/A  | Gutter X Slope (%)          | N/A   |
| N/A  | Painted X Walk1?       | No    | N/A  | Painted X Walk2?            | No    |
|      | X Walk 1 Direction     | To SE |      | X Walk 2 Direction          | To NE |
| N/A  | X Walk 1 Width (in)    | N/A   | N/A  | X Walk 2 Width (in)         | N/A   |
|      | X Walk 1 Slope (%)     | 0.3   |      | X Walk 2 Slope (%)          | 1.4   |
|      | X Walk 1 X Slope (%)   | 1.3   |      | X Walk 2 X Slope (%)        | 0.9   |
| N/A  | Ramp inside XWalk1?    | N/A   | N/A  | Ramp inside XWalk2?         | N/A   |
|      | Road Slope (%)         | 0.3   | N/A  | Clear Space?                | N/A   |
|      | Road X Slope (%)       | 0.7   | N/A  | Clear Space to XWalk (in)   | N/A   |
| N/A  | Any Obstructions?      | N/A   | N/A  | Storm Grate/Utility Hazard? | N/A   |
|      | Obstruction Type       |       |      | Storm Grate/Utility Type    |       |
|      |                        | N/A   |      |                             | N/A   |
|      |                        |       | I    |                             |       |