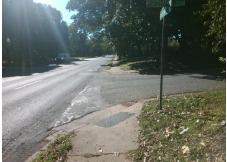

## Field Measurements/Component Compliance

Street 1 Name Stop Condition-Street 2 Street 2 Name Stop Condition-Street 1

**PORTLAND AV** StopSign PROVIDENCE RD None

Remove & Replace Curb Ramp With Two New Directional Ramps or Equivalent.

3200.00

| Comp | Compliance Description |       | Comp | liance Description          | Data  |
|------|------------------------|-------|------|-----------------------------|-------|
| N/A  | Ramp Length (in)       | 32.0  | No   | Ramp Slope (%)              | 14.4  |
| Yes  | Ramp Width (in)        | 48.0  | No   | Ramp XSlope (%)             | 3.0   |
| N/A  | Flare Type LT          | N/A   | N/A  | Flare Type RT               | N/A   |
| N/A  | Flare Slope LT (%)     | N/A   | N/A  | Flare Slope RT (%)          | N/A   |
| N/A  | Flare Traversable LT?  | N/A   | N/A  | Flare Traversable RT?       | N/A   |
| N/A  | Landing Length (in)    | N/A   | N/A  | DWS Provided?               | N/A   |
| N/A  | Landing Width (in)     | N/A   | N/A  | DWS Contrast?               | N/A   |
| N/A  | Landing Slope (%)      | N/A   | N/A  | DWS Length (in)             | N/A   |
| N/A  | Landing X Slope (%)    | N/A   | N/A  | DWS Full Width?             | N/A   |
| N/A  | Landing Curb? (Y/N)    | N/A   | N/A  | DWS Offset (in)             | N/A   |
| N/A  | Shared Landing?        | N/A   |      |                             |       |
| N/A  | Gutter Ponding?        | N/A   | N/A  | Gutter Slope (%)            | N/A   |
| N/A  | Gutter Lip Ht (in)     | N/A   | N/A  | Gutter X Slope (%)          | N/A   |
| N/A  | Painted X Walk1?       | No    | N/A  | Painted X Walk2?            | No    |
|      | X Walk 1 Direction     | To SE |      | X Walk 2 Direction          | To NE |
| N/A  | X Walk 1 Width (in)    | N/A   | N/A  | X Walk 2 Width (in)         | N/A   |
|      | X Walk 1 Slope (%)     | 0.3   |      | X Walk 2 Slope (%)          | 1.4   |
|      | X Walk 1 X Slope (%)   | 1.3   |      | X Walk 2 X Slope (%)        | 0.9   |
| N/A  | Ramp inside XWalk1?    | N/A   | N/A  | Ramp inside XWalk2?         | N/A   |
|      | Road Slope (%)         | 0.3   | N/A  | Clear Space?                | N/A   |
|      | Road X Slope (%)       | 0.7   | N/A  | Clear Space to XWalk (in)   | N/A   |
| N/A  | Any Obstructions?      | N/A   | N/A  | Storm Grate/Utility Hazard? | N/A   |
|      | Obstruction Type       |       |      | Storm Grate/Utility Type    |       |
|      |                        | N/A   |      |                             | N/A   |
|      |                        |       | I    |                             |       |