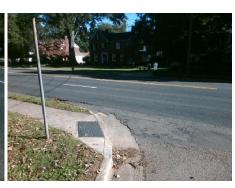

## Field Measurements/Component Compliance

Street 1 Name Stop Condition-Street 2 Street 2 Name Stop Condition-Street 1

**PORTLAND AV** StopSign PROVIDENCE RD None

Remove & Replace Curb Ramp With Two New Directional Ramps or Equivalent.

3200.00

| Comp | Compliance Description |       | Comp | liance Description          | Data  |
|------|------------------------|-------|------|-----------------------------|-------|
| N/A  | Ramp Length (in)       | 32.0  | No   | Ramp Slope (%)              | 14.4  |
| Yes  | Ramp Width (in)        | 48.0  | No   | Ramp XSlope (%)             | 3.0   |
| N/A  | Flare Type LT          | N/A   | N/A  | Flare Type RT               | N/A   |
| N/A  | Flare Slope LT (%)     | N/A   | N/A  | Flare Slope RT (%)          | N/A   |
| N/A  | Flare Traversable LT?  | N/A   | N/A  | Flare Traversable RT?       | N/A   |
| N/A  | Landing Length (in)    | N/A   | N/A  | DWS Provided?               | N/A   |
| N/A  | Landing Width (in)     | N/A   | N/A  | DWS Contrast?               | N/A   |
| N/A  | Landing Slope (%)      | N/A   | N/A  | DWS Length (in)             | N/A   |
| N/A  | Landing X Slope (%)    | N/A   | N/A  | DWS Full Width?             | N/A   |
| N/A  | Landing Curb? (Y/N)    | N/A   | N/A  | DWS Offset (in)             | N/A   |
| N/A  | Shared Landing?        | N/A   |      |                             |       |
| N/A  | Gutter Ponding?        | N/A   | N/A  | Gutter Slope (%)            | N/A   |
| N/A  | Gutter Lip Ht (in)     | N/A   | N/A  | Gutter X Slope (%)          | N/A   |
| N/A  | Painted X Walk1?       | No    | N/A  | Painted X Walk2?            | No    |
|      | X Walk 1 Direction     | To SE |      | X Walk 2 Direction          | To NE |
| N/A  | X Walk 1 Width (in)    | N/A   | N/A  | X Walk 2 Width (in)         | N/A   |
|      | X Walk 1 Slope (%)     | 0.3   |      | X Walk 2 Slope (%)          | 1.4   |
|      | X Walk 1 X Slope (%)   | 1.3   |      | X Walk 2 X Slope (%)        | 0.9   |
| N/A  | Ramp inside XWalk1?    | N/A   | N/A  | Ramp inside XWalk2?         | N/A   |
|      | Road Slope (%)         | 0.3   | N/A  | Clear Space?                | N/A   |
|      | Road X Slope (%)       | 0.7   | N/A  | Clear Space to XWalk (in)   | N/A   |
| N/A  | Any Obstructions?      | N/A   | N/A  | Storm Grate/Utility Hazard? | N/A   |
|      | Obstruction Type       |       |      | Storm Grate/Utility Type    |       |
|      |                        | N/A   |      |                             | N/A   |
|      |                        |       | I    |                             |       |