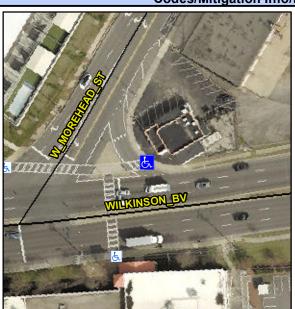

## Access Compliance Report Public Rights-of-Way (Curb Ramps)

Intersection ID: 12640Main Street: W\_MOREHEAD\_STCross Street: WILKINSON\_BVLocation:NEADA ID: 3A1F0ECB0D87Ramp Type: PerpInitial Pass/Fail: FailOverall Compliance: NoSeverity Score: 26.25

## Field Measurements/Component Compliance

| Street 1 Name           | WILKINSON BV |
|-------------------------|--------------|
| Stop Condition-Street 2 | YieldSign    |
| Street 2 Name           | N/A          |
| Stop Condition-Street 1 | N/A          |