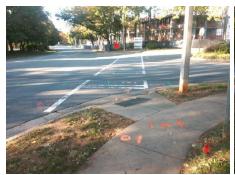

Surveyor Notes:
N/A

PROW/ADA:
Not Found, R304.2.2, R304.5.3

Total Cost: \$ 3200.00

| Compliance Description |                       | Data  | Compliance Description |                             | Data  |
|------------------------|-----------------------|-------|------------------------|-----------------------------|-------|
| N/A                    | Ramp Length (in)      | 65.0  | No                     | Ramp Slope (%)              | 12.1  |
| Yes                    | Ramp Width (in)       | 48.0  | No                     | Ramp XSlope (%)             | 5.2   |
| N/A                    | Flare Type LT         | N/A   | N/A                    | Flare Type RT               | N/A   |
| N/A                    | Flare Slope LT (%)    | N/A   | N/A                    | Flare Slope RT (%)          | N/A   |
| N/A                    | Flare Traversable LT? | N/A   | N/A                    | Flare Traversable RT?       | N/A   |
| N/A                    | Landing Length (in)   | N/A   | N/A                    | DWS Provided?               | N/A   |
| N/A                    | Landing Width (in)    | N/A   | N/A                    | DWS Contrast?               | N/A   |
| N/A                    | Landing Slope (%)     | N/A   | N/A                    | DWS Length (in)             | N/A   |
| N/A                    | Landing X Slope (%)   | N/A   | N/A                    | DWS Full Width?             | N/A   |
| N/A                    | Landing Curb? (Y/N)   | N/A   | N/A                    | DWS Offset (in)             | N/A   |
| N/A                    | Shared Landing?       | N/A   |                        |                             |       |
| N/A                    | Gutter Ponding?       | N/A   | N/A                    | Gutter Slope (%)            | N/A   |
| N/A                    | Gutter Lip Ht (in)    | N/A   | N/A                    | Gutter X Slope (%)          | N/A   |
| N/A                    | Painted X Walk1?      | Yes   | N/A                    | Painted X Walk2?            | No    |
|                        | X Walk 1 Direction    | To SW |                        | X Walk 2 Direction          | To SE |
| N/A                    | X Walk 1 Width (in)   | 111.0 | N/A                    | X Walk 2 Width (in)         | N/A   |
|                        | X Walk 1 Slope (%)    | 1.5   |                        | X Walk 2 Slope (%)          | 4.0   |
|                        | X Walk 1 X Slope (%)  | 4.8   |                        | X Walk 2 X Slope (%)        | 0.9   |
| N/A                    | Ramp inside XWalk1?   | Yes   | N/A                    | Ramp inside XWalk2?         | N/A   |
|                        | Road Slope (%)        | 5.0   | N/A                    | Clear Space?                | N/A   |
|                        | Road X Slope (%)      | 1.5   | N/A                    | Clear Space to XWalk (in)   | N/A   |
| N/A                    | Any Obstructions?     | N/A   | N/A                    | Storm Grate/Utility Hazard? | N/A   |
|                        | Obstruction Type      |       |                        | Storm Grate/Utility Type    |       |
|                        |                       | N/A   |                        |                             | N/A   |

Yes

Surface Condition? (G/P)

Good