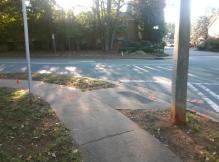

Surveyor Notes:
N/A

PROW/ADA:
Not Found, R304.2.2, R304.5.3

Total Cost: \$ 3200.00

| Compliance Description |                       | Data  | Compliance Description |                             | Data  |
|------------------------|-----------------------|-------|------------------------|-----------------------------|-------|
| N/A                    | Ramp Length (in)      | 65.0  | No                     | Ramp Slope (%)              | 12.1  |
| Yes                    | Ramp Width (in)       | 48.0  | No                     | Ramp XSlope (%)             | 5.2   |
| N/A                    | Flare Type LT         | N/A   | N/A                    | Flare Type RT               | N/A   |
| N/A                    | Flare Slope LT (%)    | N/A   | N/A                    | Flare Slope RT (%)          | N/A   |
| N/A                    | Flare Traversable LT? | N/A   | N/A                    | Flare Traversable RT?       | N/A   |
| N/A                    | Landing Length (in)   | N/A   | N/A                    | DWS Provided?               | N/A   |
| N/A                    | Landing Width (in)    | N/A   | N/A                    | DWS Contrast?               | N/A   |
| N/A                    | Landing Slope (%)     | N/A   | N/A                    | DWS Length (in)             | N/A   |
| N/A                    | Landing X Slope (%)   | N/A   | N/A                    | DWS Full Width?             | N/A   |
| N/A                    | Landing Curb? (Y/N)   | N/A   | N/A                    | DWS Offset (in)             | N/A   |
| N/A                    | Shared Landing?       | N/A   |                        |                             |       |
| N/A                    | Gutter Ponding?       | N/A   | N/A                    | Gutter Slope (%)            | N/A   |
| N/A                    | Gutter Lip Ht (in)    | N/A   | N/A                    | Gutter X Slope (%)          | N/A   |
| N/A                    | Painted X Walk1?      | Yes   | N/A                    | Painted X Walk2?            | No    |
|                        | X Walk 1 Direction    | To SW |                        | X Walk 2 Direction          | To SE |
| N/A                    | X Walk 1 Width (in)   | 111.0 | N/A                    | X Walk 2 Width (in)         | N/A   |
|                        | X Walk 1 Slope (%)    | 1.5   |                        | X Walk 2 Slope (%)          | 4.0   |
|                        | X Walk 1 X Slope (%)  | 4.8   |                        | X Walk 2 X Slope (%)        | 0.9   |
| N/A                    | Ramp inside XWalk1?   | Yes   | N/A                    | Ramp inside XWalk2?         | N/A   |
|                        | Road Slope (%)        | 5.0   | N/A                    | Clear Space?                | N/A   |
|                        | Road X Slope (%)      | 1.5   | N/A                    | Clear Space to XWalk (in)   | N/A   |
| N/A                    | Any Obstructions?     | N/A   | N/A                    | Storm Grate/Utility Hazard? | N/A   |
|                        | Obstruction Type      |       |                        | Storm Grate/Utility Type    |       |
|                        |                       | N/A   |                        |                             | N/A   |

Yes

Surface Condition? (G/P)

Good