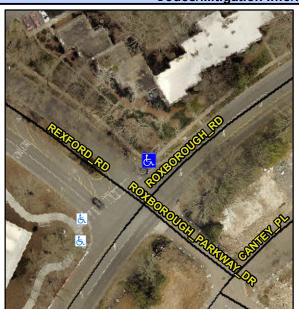

## Access Compliance Report Public Rights-of-Way (Curb Ramps)

Intersection ID: 19579 Main Street: ROXBOROUGH\_PARKWAY\_DRCross Street: ROXBOROUGH\_RD Location: N

ADA ID: 3A2195906A59 Ramp Type: PerpDiag Initial Pass/Fail: Fail Overall Compliance: No Severity Score: 37.5

## Field Measurements/Component Compliance

Street 1 Name
Stop Condition-Street 2
Street 2 Name
Stop Condition-Street 1

REXFORD RD StopSign ROXBOROUGH RD

None

Possible Solutions:

Remove & Replace Curb Ramp With
Two New Directional Ramps or
Equivalent.