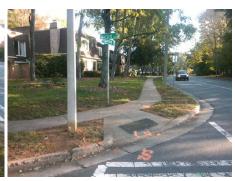

Surveyor Notes:
N/A

PROW/ADA:
Not Found, R304.2.2, R304.5.3

Total Cost: \$ 3200.00

| Compliance Description |                       | Data  | Compliance Description |                             | Data  |
|------------------------|-----------------------|-------|------------------------|-----------------------------|-------|
| N/A                    | Ramp Length (in)      | 65.0  | No                     | Ramp Slope (%)              | 12.1  |
| Yes                    | Ramp Width (in)       | 48.0  | No                     | Ramp XSlope (%)             | 5.2   |
| N/A                    | Flare Type LT         | N/A   | N/A                    | Flare Type RT               | N/A   |
| N/A                    | Flare Slope LT (%)    | N/A   | N/A                    | Flare Slope RT (%)          | N/A   |
| N/A                    | Flare Traversable LT? | N/A   | N/A                    | Flare Traversable RT?       | N/A   |
| N/A                    | Landing Length (in)   | N/A   | N/A                    | DWS Provided?               | N/A   |
| N/A                    | Landing Width (in)    | N/A   | N/A                    | DWS Contrast?               | N/A   |
| N/A                    | Landing Slope (%)     | N/A   | N/A                    | DWS Length (in)             | N/A   |
| N/A                    | Landing X Slope (%)   | N/A   | N/A                    | DWS Full Width?             | N/A   |
| N/A                    | Landing Curb? (Y/N)   | N/A   | N/A                    | DWS Offset (in)             | N/A   |
| N/A                    | Shared Landing?       | N/A   |                        |                             |       |
| N/A                    | Gutter Ponding?       | N/A   | N/A                    | Gutter Slope (%)            | N/A   |
| N/A                    | Gutter Lip Ht (in)    | N/A   | N/A                    | Gutter X Slope (%)          | N/A   |
| N/A                    | Painted X Walk1?      | Yes   | N/A                    | Painted X Walk2?            | No    |
|                        | X Walk 1 Direction    | To SW |                        | X Walk 2 Direction          | To SE |
| N/A                    | X Walk 1 Width (in)   | 111.0 | N/A                    | X Walk 2 Width (in)         | N/A   |
|                        | X Walk 1 Slope (%)    | 1.5   |                        | X Walk 2 Slope (%)          | 4.0   |
|                        | X Walk 1 X Slope (%)  | 4.8   |                        | X Walk 2 X Slope (%)        | 0.9   |
| N/A                    | Ramp inside XWalk1?   | Yes   | N/A                    | Ramp inside XWalk2?         | N/A   |
|                        | Road Slope (%)        | 5.0   | N/A                    | Clear Space?                | N/A   |
|                        | Road X Slope (%)      | 1.5   | N/A                    | Clear Space to XWalk (in)   | N/A   |
| N/A                    | Any Obstructions?     | N/A   | N/A                    | Storm Grate/Utility Hazard? | N/A   |
|                        | Obstruction Type      |       |                        | Storm Grate/Utility Type    |       |
|                        |                       | N/A   |                        |                             | N/A   |

Yes

Surface Condition? (G/P)

Good