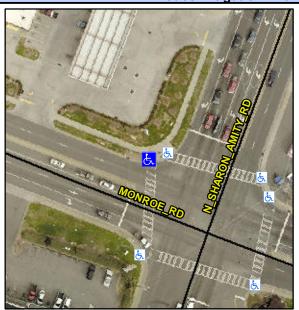

## Access Compliance Report Public Rights-of-Way (Curb Ramps)

Intersection ID: 16545Main Street:N\_SHARON\_AMITY\_RDCross Street: MONROE\_RDLocation:NWADA ID: 3A2A23120E9FRamp Type:PerpInitial Pass/Fail:FailOverall Compliance: NoSeverity Score:8.75

Codes/Mitigation Info/Possible Solution

| Street 1 Name           | MONROE RD |
|-------------------------|-----------|
| Stop Condition-Street 2 | Signal    |
| Street 2 Name           | N/A       |
| Stop Condition-Street 1 | N/A       |