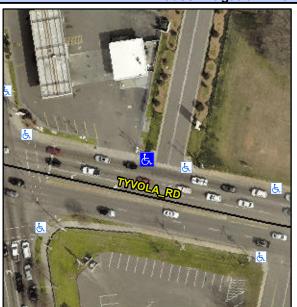

## Access Compliance Report Public Rights-of-Way (Curb Ramps)

Intersection ID: 10040204Main Street: TYVOLA\_RDCross Street: N/ALocation: NWADA ID: 3A2E3DABE102Ramp Type: PerpDiagInitial Pass/Fail: Fail Overall Compliance: No Severity Score: 35

**Codes/Mitigation Info/Possible Solution** 

Field Measurements/Component Compliance

Street 1 Name
Stop Condition-Street 2
Street 2 Name
Stop Condition-Street 1

TYVOLA RD None ENTRANCE StopSign Possible Solutions:

Remove & Replace Curb Ramp With Two New Directional Ramps or Equivalent.

Surveyor Notes:

N/A

PROW/ADA:

Not Found, R304.5.1, R304.2.2, R304.5.3

Total Cost: \$ 3200.00

| Field Measurements/Component Compliance |                        |                       |      |      |                        |                       |      |
|-----------------------------------------|------------------------|-----------------------|------|------|------------------------|-----------------------|------|
|                                         | Compliance Description |                       | Data | Comp | Compliance Description |                       | Data |
|                                         | N/A                    | Ramp Length (in)      | 63.0 | No   | Ramp                   | Slope (%)             | 14.3 |
|                                         | No                     | Ramp Width (in)       | 45.0 | No   | Ramp                   | XSlope (%)            | 2.9  |
|                                         | N/A                    | Flare Type LT         | N/A  | N/A  | Flare                  | Type RT               | N/A  |
|                                         | N/A                    | Flare Slope LT (%)    | N/A  | N/A  | Flare                  | Slope RT (%)          | N/A  |
|                                         | N/A                    | Flare Traversable LT? | N/A  | N/A  | Flare                  | Traversable RT?       | N/A  |
|                                         | N/A                    | Landing Length (in)   | N/A  | N/A  | DWS                    | Provided?             | N/A  |
|                                         | N/A                    | Landing Width (in)    | N/A  | N/A  | DWS                    | Contrast?             | N/A  |
|                                         | N/A                    | Landing Slope (%)     | N/A  | N/A  | DWS                    | Length (in)           | N/A  |
|                                         | N/A                    | Landing X Slope (%)   | N/A  | N/A  | DWS                    | Full Width?           | N/A  |
|                                         | N/A                    | Landing Curb? (Y/N)   | N/A  | N/A  | DWS                    | Offset (in)           | N/A  |
|                                         | N/A                    | Shared Landing?       | N/A  |      |                        |                       |      |
|                                         | N/A                    | Gutter Ponding?       | N/A  | N/A  | Gutte                  | r Slope (%)           | N/A  |
|                                         | N/A                    | Gutter Lip Ht (in)    | 2.0  | N/A  | Gutte                  | r X Slope (%)         | N/A  |
|                                         | N/A                    | Painted X Walk1?      | No   | N/A  | Painte                 | ed X Walk2?           | No   |
|                                         |                        | X Walk 1 Direction    | To S |      | X Wa                   | lk 2 Direction        | To S |
|                                         | N/A                    | X Walk 1 Width (in)   | N/A  | N/A  | X Wa                   | lk 2 Width (in)       | N/A  |
|                                         |                        | X Walk 1 Slope (%)    | 4.9  |      | X Wa                   | lk 2 Slope (%)        | 2.1  |
|                                         |                        | X Walk 1 X Slope (%)  | 3.7  |      | X Wa                   | lk 2 X Slope (%)      | 2.4  |
|                                         | N/A                    | Ramp inside XWalk1?   | N/A  | N/A  | Ramp                   | inside XWalk2?        | N/A  |
|                                         |                        | Road Slope (%)        | 1.7  | N/A  | Clear                  | Space?                | N/A  |
|                                         |                        | Road X Slope (%)      | 1.4  | N/A  | Clear                  | Space to XWalk (in)   | N/A  |
|                                         | N/A                    | Any Obstructions?     | N/A  | N/A  | Storm                  | Grate/Utility Hazard? | N/A  |
|                                         |                        | Obstruction Type      |      |      | Storm                  | Grate/Utility Type    |      |
|                                         |                        |                       | N/A  |      |                        |                       | N/A  |
|                                         |                        |                       |      | Yes  | Surfa                  | ce Condition? (G/P)   | Good |
|                                         |                        |                       |      |      |                        |                       |      |