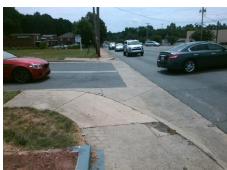

## Access Compliance Report Public Rights-of-Way (Curb Ramps)

Intersection ID: 10040204Main Street: TYVOLA\_RDCross Street: N/ALocation: NWADA ID: 3A2E3DABE102Ramp Type: PerpDiagInitial Pass/Fail: Fail Overall Compliance: No Severity Score: 35

**Codes/Mitigation Info/Possible Solution** 

Field Measurements/Component Compliance

Street 1 Name
Stop Condition-Street 2
Street 2 Name
Stop Condition-Street 1

TYVOLA RD None ENTRANCE StopSign Possible Solutions:

Remove & Replace Curb Ramp With Two New Directional Ramps or Equivalent.

Surveyor Notes:

N/A

PROW/ADA:

Not Found, R304.5.1, R304.2.2, R304.5.3

Total Cost: \$ 3200.00

| Field Measurements/Component Compliance |                        |                       |      |      |                        |                       |      |
|-----------------------------------------|------------------------|-----------------------|------|------|------------------------|-----------------------|------|
|                                         | Compliance Description |                       | Data | Comp | Compliance Description |                       | Data |
|                                         | N/A                    | Ramp Length (in)      | 63.0 | No   | Ramp                   | Slope (%)             | 14.3 |
|                                         | No                     | Ramp Width (in)       | 45.0 | No   | Ramp                   | XSlope (%)            | 2.9  |
|                                         | N/A                    | Flare Type LT         | N/A  | N/A  | Flare                  | Type RT               | N/A  |
|                                         | N/A                    | Flare Slope LT (%)    | N/A  | N/A  | Flare                  | Slope RT (%)          | N/A  |
|                                         | N/A                    | Flare Traversable LT? | N/A  | N/A  | Flare                  | Traversable RT?       | N/A  |
|                                         | N/A                    | Landing Length (in)   | N/A  | N/A  | DWS                    | Provided?             | N/A  |
|                                         | N/A                    | Landing Width (in)    | N/A  | N/A  | DWS                    | Contrast?             | N/A  |
|                                         | N/A                    | Landing Slope (%)     | N/A  | N/A  | DWS                    | Length (in)           | N/A  |
|                                         | N/A                    | Landing X Slope (%)   | N/A  | N/A  | DWS                    | Full Width?           | N/A  |
|                                         | N/A                    | Landing Curb? (Y/N)   | N/A  | N/A  | DWS                    | Offset (in)           | N/A  |
|                                         | N/A                    | Shared Landing?       | N/A  |      |                        |                       |      |
|                                         | N/A                    | Gutter Ponding?       | N/A  | N/A  | Gutte                  | r Slope (%)           | N/A  |
|                                         | N/A                    | Gutter Lip Ht (in)    | 2.0  | N/A  | Gutte                  | r X Slope (%)         | N/A  |
|                                         | N/A                    | Painted X Walk1?      | No   | N/A  | Painte                 | ed X Walk2?           | No   |
|                                         |                        | X Walk 1 Direction    | To S |      | X Wa                   | lk 2 Direction        | To S |
|                                         | N/A                    | X Walk 1 Width (in)   | N/A  | N/A  | X Wa                   | lk 2 Width (in)       | N/A  |
|                                         |                        | X Walk 1 Slope (%)    | 4.9  |      | X Wa                   | lk 2 Slope (%)        | 2.1  |
|                                         |                        | X Walk 1 X Slope (%)  | 3.7  |      | X Wa                   | lk 2 X Slope (%)      | 2.4  |
|                                         | N/A                    | Ramp inside XWalk1?   | N/A  | N/A  | Ramp                   | inside XWalk2?        | N/A  |
|                                         |                        | Road Slope (%)        | 1.7  | N/A  | Clear                  | Space?                | N/A  |
|                                         |                        | Road X Slope (%)      | 1.4  | N/A  | Clear                  | Space to XWalk (in)   | N/A  |
|                                         | N/A                    | Any Obstructions?     | N/A  | N/A  | Storm                  | Grate/Utility Hazard? | N/A  |
|                                         |                        | Obstruction Type      |      |      | Storm                  | Grate/Utility Type    |      |
|                                         |                        |                       | N/A  |      |                        |                       | N/A  |
|                                         |                        |                       |      | Yes  | Surfa                  | ce Condition? (G/P)   | Good |
|                                         |                        |                       |      |      |                        |                       |      |