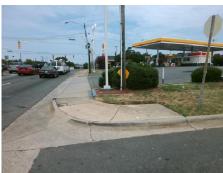

## Access Compliance Report Public Rights-of-Way (Curb Ramps)

Intersection ID: 10040204Main Street: TYVOLA\_RDCross Street: N/ALocation: NWADA ID: 3A2E3DABE102Ramp Type: PerpDiagInitial Pass/Fail: Fail Overall Compliance: No Severity Score: 35

**Codes/Mitigation Info/Possible Solution** 

Field Measurements/Component Compliance

Street 1 Name
Stop Condition-Street 2
Street 2 Name
Stop Condition-Street 1

TYVOLA RD None ENTRANCE StopSign Possible Solutions:

Remove & Replace Curb Ramp With Two New Directional Ramps or Equivalent.

Surveyor Notes:

N/A

PROW/ADA:

Not Found, R304.5.1, R304.2.2, R304.5.3

Total Cost: \$ 3200.00

| Field Measurements/Component Compliance |                        |                       |      |      |                        |                       |      |
|-----------------------------------------|------------------------|-----------------------|------|------|------------------------|-----------------------|------|
|                                         | Compliance Description |                       | Data | Comp | Compliance Description |                       | Data |
|                                         | N/A                    | Ramp Length (in)      | 63.0 | No   | Ramp                   | Slope (%)             | 14.3 |
|                                         | No                     | Ramp Width (in)       | 45.0 | No   | Ramp                   | XSlope (%)            | 2.9  |
|                                         | N/A                    | Flare Type LT         | N/A  | N/A  | Flare                  | Type RT               | N/A  |
|                                         | N/A                    | Flare Slope LT (%)    | N/A  | N/A  | Flare                  | Slope RT (%)          | N/A  |
|                                         | N/A                    | Flare Traversable LT? | N/A  | N/A  | Flare                  | Traversable RT?       | N/A  |
|                                         | N/A                    | Landing Length (in)   | N/A  | N/A  | DWS                    | Provided?             | N/A  |
|                                         | N/A                    | Landing Width (in)    | N/A  | N/A  | DWS                    | Contrast?             | N/A  |
|                                         | N/A                    | Landing Slope (%)     | N/A  | N/A  | DWS                    | Length (in)           | N/A  |
|                                         | N/A                    | Landing X Slope (%)   | N/A  | N/A  | DWS                    | Full Width?           | N/A  |
|                                         | N/A                    | Landing Curb? (Y/N)   | N/A  | N/A  | DWS                    | Offset (in)           | N/A  |
|                                         | N/A                    | Shared Landing?       | N/A  |      |                        |                       |      |
|                                         | N/A                    | Gutter Ponding?       | N/A  | N/A  | Gutte                  | r Slope (%)           | N/A  |
|                                         | N/A                    | Gutter Lip Ht (in)    | 2.0  | N/A  | Gutte                  | r X Slope (%)         | N/A  |
|                                         | N/A                    | Painted X Walk1?      | No   | N/A  | Painte                 | ed X Walk2?           | No   |
|                                         |                        | X Walk 1 Direction    | To S |      | X Wa                   | lk 2 Direction        | To S |
|                                         | N/A                    | X Walk 1 Width (in)   | N/A  | N/A  | X Wa                   | lk 2 Width (in)       | N/A  |
|                                         |                        | X Walk 1 Slope (%)    | 4.9  |      | X Wa                   | lk 2 Slope (%)        | 2.1  |
|                                         |                        | X Walk 1 X Slope (%)  | 3.7  |      | X Wa                   | lk 2 X Slope (%)      | 2.4  |
|                                         | N/A                    | Ramp inside XWalk1?   | N/A  | N/A  | Ramp                   | inside XWalk2?        | N/A  |
|                                         |                        | Road Slope (%)        | 1.7  | N/A  | Clear                  | Space?                | N/A  |
|                                         |                        | Road X Slope (%)      | 1.4  | N/A  | Clear                  | Space to XWalk (in)   | N/A  |
|                                         | N/A                    | Any Obstructions?     | N/A  | N/A  | Storm                  | Grate/Utility Hazard? | N/A  |
|                                         |                        | Obstruction Type      |      |      | Storm                  | Grate/Utility Type    |      |
|                                         |                        |                       | N/A  |      |                        |                       | N/A  |
|                                         |                        |                       |      | Yes  | Surfa                  | ce Condition? (G/P)   | Good |
|                                         |                        |                       |      |      |                        |                       |      |