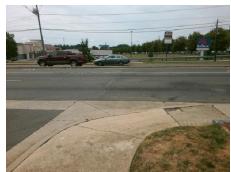

## Access Compliance Report Public Rights-of-Way (Curb Ramps)

Intersection ID: 10040204Main Street: TYVOLA\_RDCross Street: N/ALocation: NWADA ID: 3A2E3DABE102Ramp Type: PerpDiagInitial Pass/Fail: Fail Overall Compliance: No Severity Score: 35

**Codes/Mitigation Info/Possible Solution** 

Field Measurements/Component Compliance

Street 1 Name
Stop Condition-Street 2
Street 2 Name
Stop Condition-Street 1

TYVOLA RD None ENTRANCE StopSign Possible Solutions:

Remove & Replace Curb Ramp With Two New Directional Ramps or Equivalent.

Surveyor Notes:

N/A

PROW/ADA:

Not Found, R304.5.1, R304.2.2, R304.5.3

Total Cost: \$ 3200.00

| Field Measurements/Component Compliance |                        |                       |      |      |                        |                       |      |
|-----------------------------------------|------------------------|-----------------------|------|------|------------------------|-----------------------|------|
|                                         | Compliance Description |                       | Data | Comp | Compliance Description |                       | Data |
|                                         | N/A                    | Ramp Length (in)      | 63.0 | No   | Ramp                   | Slope (%)             | 14.3 |
|                                         | No                     | Ramp Width (in)       | 45.0 | No   | Ramp                   | XSlope (%)            | 2.9  |
|                                         | N/A                    | Flare Type LT         | N/A  | N/A  | Flare                  | Type RT               | N/A  |
|                                         | N/A                    | Flare Slope LT (%)    | N/A  | N/A  | Flare                  | Slope RT (%)          | N/A  |
|                                         | N/A                    | Flare Traversable LT? | N/A  | N/A  | Flare                  | Traversable RT?       | N/A  |
|                                         | N/A                    | Landing Length (in)   | N/A  | N/A  | DWS                    | Provided?             | N/A  |
|                                         | N/A                    | Landing Width (in)    | N/A  | N/A  | DWS                    | Contrast?             | N/A  |
|                                         | N/A                    | Landing Slope (%)     | N/A  | N/A  | DWS                    | Length (in)           | N/A  |
|                                         | N/A                    | Landing X Slope (%)   | N/A  | N/A  | DWS                    | Full Width?           | N/A  |
|                                         | N/A                    | Landing Curb? (Y/N)   | N/A  | N/A  | DWS                    | Offset (in)           | N/A  |
|                                         | N/A                    | Shared Landing?       | N/A  |      |                        |                       |      |
|                                         | N/A                    | Gutter Ponding?       | N/A  | N/A  | Gutte                  | r Slope (%)           | N/A  |
|                                         | N/A                    | Gutter Lip Ht (in)    | 2.0  | N/A  | Gutte                  | r X Slope (%)         | N/A  |
|                                         | N/A                    | Painted X Walk1?      | No   | N/A  | Painte                 | ed X Walk2?           | No   |
|                                         |                        | X Walk 1 Direction    | To S |      | X Wa                   | lk 2 Direction        | To S |
|                                         | N/A                    | X Walk 1 Width (in)   | N/A  | N/A  | X Wa                   | lk 2 Width (in)       | N/A  |
|                                         |                        | X Walk 1 Slope (%)    | 4.9  |      | X Wa                   | lk 2 Slope (%)        | 2.1  |
|                                         |                        | X Walk 1 X Slope (%)  | 3.7  |      | X Wa                   | lk 2 X Slope (%)      | 2.4  |
|                                         | N/A                    | Ramp inside XWalk1?   | N/A  | N/A  | Ramp                   | inside XWalk2?        | N/A  |
|                                         |                        | Road Slope (%)        | 1.7  | N/A  | Clear                  | Space?                | N/A  |
|                                         |                        | Road X Slope (%)      | 1.4  | N/A  | Clear                  | Space to XWalk (in)   | N/A  |
|                                         | N/A                    | Any Obstructions?     | N/A  | N/A  | Storm                  | Grate/Utility Hazard? | N/A  |
|                                         |                        | Obstruction Type      |      |      | Storm                  | Grate/Utility Type    |      |
|                                         |                        |                       | N/A  |      |                        |                       | N/A  |
|                                         |                        |                       |      | Yes  | Surfa                  | ce Condition? (G/P)   | Good |
|                                         |                        |                       |      |      |                        |                       |      |