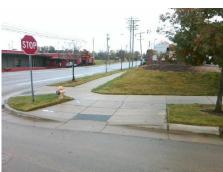

## Field Measurements/Component Compliance

Street 1 Name E 27TH ST
Stop Condition-Street 2 StopSign
Street 2 Name N/A
Stop Condition-Street 1 N/A

| Possible Solutions:           |   |
|-------------------------------|---|
| Remove & Replace Entire Ramp. |   |
|                               |   |
|                               | I |
|                               |   |
|                               |   |
|                               |   |
| Surveyor Notes:               |   |
| N/A                           |   |
|                               |   |
|                               |   |
|                               |   |
| PROW/ADA:                     |   |
| Not Found, R304.5.1, R304.5.3 |   |
|                               |   |
|                               |   |
|                               |   |
|                               |   |
|                               |   |

Total Cost:

1850.00

| Field Measurements/Component Compliance |                       |       |      |        |                       |      |  |  |
|-----------------------------------------|-----------------------|-------|------|--------|-----------------------|------|--|--|
| Comp                                    | oliance Description   | Data  | Comp | liance | Description           | Data |  |  |
| N/A                                     | Ramp Length (in)      | 99.0  | Yes  | Ramp   | Slope (%)             | 5.0  |  |  |
| No                                      | Ramp Width (in)       | 47.5  | No   | Ramp   | XSlope (%)            | 3.5  |  |  |
| N/A                                     | Flare Type LT         | N/A   | N/A  | Flare  | Type RT               | N/A  |  |  |
| N/A                                     | Flare Slope LT (%)    | N/A   | N/A  | Flare  | Slope RT (%)          | N/A  |  |  |
| N/A                                     | Flare Traversable LT? | N/A   | N/A  | Flare  | Traversable RT?       | N/A  |  |  |
| N/A                                     | Landing Length (in)   | N/A   | N/A  | DWS    | Provided?             | N/A  |  |  |
| N/A                                     | Landing Width (in)    | N/A   | N/A  | DWS    | Contrast?             | N/A  |  |  |
| N/A                                     | Landing Slope (%)     | N/A   | N/A  | DWS    | Length (in)           | N/A  |  |  |
| N/A                                     | Landing X Slope (%)   | N/A   | N/A  | DWS    | Full Width?           | N/A  |  |  |
| N/A                                     | Landing Curb? (Y/N)   | N/A   | N/A  | DWS    | Offset (in)           | N/A  |  |  |
| N/A                                     | Shared Landing?       | N/A   |      |        |                       |      |  |  |
| N/A                                     | Gutter Ponding?       | N/A   | N/A  | Gutte  | r Slope (%)           | N/A  |  |  |
| N/A                                     | Gutter Lip Ht (in)    | N/A   | N/A  | Gutte  | r X Slope (%)         | N/A  |  |  |
| N/A                                     | Painted X Walk1?      | No    | N/A  | Paint  | ed X Walk2?           | N/A  |  |  |
|                                         | X Walk 1 Direction    | To SW |      | X Wa   | lk 2 Direction        | N/A  |  |  |
| N/A                                     | X Walk 1 Width (in)   | N/A   | N/A  | X Wa   | lk 2 Width (in)       | N/A  |  |  |
|                                         | X Walk 1 Slope (%)    | 1.5   |      | X Wa   | lk 2 Slope (%)        | N/A  |  |  |
|                                         | X Walk 1 X Slope (%)  | 2.7   |      | X Wa   | lk 2 X Slope (%)      | N/A  |  |  |
| N/A                                     | Ramp inside XWalk1?   | N/A   | N/A  | Ramp   | inside XWalk2?        | N/A  |  |  |
|                                         | Road Slope (%)        | N/A   | N/A  | Clear  | Space?                | N/A  |  |  |
|                                         | Road X Slope (%)      | N/A   | N/A  | Clear  | Space to XWalk (in)   | N/A  |  |  |
| N/A                                     | Any Obstructions?     | N/A   | N/A  | Storm  | Grate/Utility Hazard? | N/A  |  |  |
|                                         | Obstruction Type      |       |      | Storm  | Grate/Utility Type    |      |  |  |
|                                         |                       | N/A   |      |        |                       | N/A  |  |  |
|                                         |                       |       | Yes  | Surfa  | ce Condition? (G/P)   | Good |  |  |
|                                         |                       | ,     | -    |        | , ,                   |      |  |  |