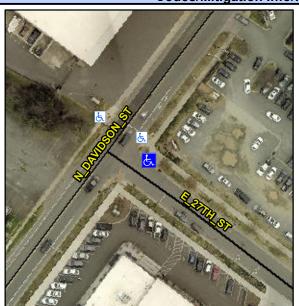

## Access Compliance Report Public Rights-of-Way (Curb Ramps)

Intersection ID: 10735 Main Street: N\_DAVIDSON\_ST Cross Street: E\_27TH\_ST Location: SE

ADA ID: 3A2F16242968 Ramp Type: Perp Initial Pass/Fail: Fail Overall Compliance: No Severity Score: 10