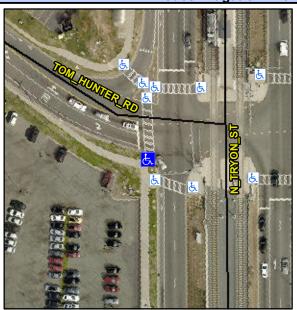

## **Access Compliance Report Public Rights-of-Way** (Curb Ramps)

Intersection ID: 7375 Main Street: N\_TRYON\_ST Cross Street: TOM\_HUNTER\_RD Location: SW **Overall Compliance: No** ADA ID: 3A3446B50578 Ramp Type: Perp Initial Pass/Fail: Fail Severity Score: 21.25