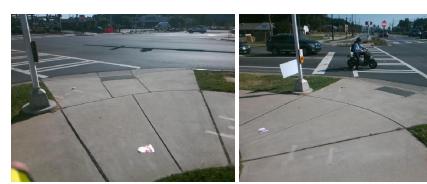

## **Access Compliance Report Public Rights-of-Way** (Curb Ramps)

Intersection ID: 7375 Main Street: N\_TRYON\_ST Cross Street: TOM\_HUNTER\_RD Location: SW **Overall Compliance: No** ADA ID: 3A3446B50578 Ramp Type: Perp Initial Pass/Fail: Fail Severity Score: 21.25

1850.00

| Field Measurements/Component Compliance |                       |       |      |                             |      |  |
|-----------------------------------------|-----------------------|-------|------|-----------------------------|------|--|
| Compl                                   | iance Description     | Data  | Comp | liance Description          | Data |  |
| N/A                                     | Ramp Length (in)      | 94.0  | Yes  | Ramp Slope (%)              | 8.1  |  |
| No                                      | Ramp Width (in)       | 37.0  | No   | Ramp XSlope (%)             | 5.4  |  |
| N/A                                     | Flare Type LT         | N/A   | N/A  | Flare Type RT               | N/A  |  |
| N/A                                     | Flare Slope LT (%)    | N/A   | N/A  | Flare Slope RT (%)          | N/A  |  |
| N/A                                     | Flare Traversable LT? | N/A   | N/A  | Flare Traversable RT?       | N/A  |  |
| N/A                                     | Landing Length (in)   | N/A   | N/A  | DWS Provided?               | N/A  |  |
| N/A                                     | Landing Width (in)    | N/A   | N/A  | DWS Contrast?               | N/A  |  |
| N/A                                     | Landing Slope (%)     | N/A   | N/A  | DWS Length (in)             | N/A  |  |
| N/A                                     | Landing X Slope (%)   | N/A   | N/A  | DWS Full Width?             | N/A  |  |
| N/A                                     | Landing Curb? (Y/N)   | N/A   | N/A  | DWS Offset (in)             | N/A  |  |
| N/A                                     | Shared Landing?       | N/A   |      |                             |      |  |
| N/A                                     | Gutter Ponding?       | N/A   | N/A  | Gutter Slope (%)            | N/A  |  |
| N/A                                     | Gutter Lip Ht (in)    | N/A   | N/A  | Gutter X Slope (%)          | N/A  |  |
| N/A                                     | Painted X Walk1?      | Yes   | N/A  | Painted X Walk2?            | N/A  |  |
|                                         | X Walk 1 Direction    | To N  |      | X Walk 2 Direction          | N/A  |  |
| N/A                                     | X Walk 1 Width (in)   | 109.0 | N/A  | X Walk 2 Width (in)         | N/A  |  |
|                                         | X Walk 1 Slope (%)    | 1.6   |      | X Walk 2 Slope (%)          | N/A  |  |
|                                         | X Walk 1 X Slope (%)  | 4.4   |      | X Walk 2 X Slope (%)        | N/A  |  |
| N/A                                     | Ramp inside XWalk1?   | Yes   | N/A  | Ramp inside XWalk2?         | N/A  |  |
|                                         | Road Slope (%)        | N/A   | N/A  | Clear Space?                | N/A  |  |
|                                         | Road X Slope (%)      | N/A   | N/A  | Clear Space to XWalk (in)   | N/A  |  |
| N/A                                     | Any Obstructions?     | N/A   | N/A  | Storm Grate/Utility Hazard? | N/A  |  |
|                                         | Obstruction Type      |       |      | Storm Grate/Utility Type    |      |  |
|                                         |                       | N/A   |      |                             | N/A  |  |
|                                         |                       |       | Yes  | Surface Condition? (G/P)    | Good |  |