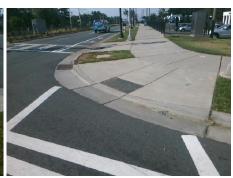

## **Access Compliance Report Public Rights-of-Way** (Curb Ramps)

Intersection ID: 7375 Main Street: N\_TRYON\_ST Cross Street: TOM\_HUNTER\_RD Location: SW **Overall Compliance: No** ADA ID: 3A3446B50578 Ramp Type: Perp Initial Pass/Fail: Fail Severity Score: 21.25

1850.00

| Field Measurements/Component Compliance |                       |       |      |                             |      |  |
|-----------------------------------------|-----------------------|-------|------|-----------------------------|------|--|
| Compl                                   | iance Description     | Data  | Comp | liance Description          | Data |  |
| N/A                                     | Ramp Length (in)      | 94.0  | Yes  | Ramp Slope (%)              | 8.1  |  |
| No                                      | Ramp Width (in)       | 37.0  | No   | Ramp XSlope (%)             | 5.4  |  |
| N/A                                     | Flare Type LT         | N/A   | N/A  | Flare Type RT               | N/A  |  |
| N/A                                     | Flare Slope LT (%)    | N/A   | N/A  | Flare Slope RT (%)          | N/A  |  |
| N/A                                     | Flare Traversable LT? | N/A   | N/A  | Flare Traversable RT?       | N/A  |  |
| N/A                                     | Landing Length (in)   | N/A   | N/A  | DWS Provided?               | N/A  |  |
| N/A                                     | Landing Width (in)    | N/A   | N/A  | DWS Contrast?               | N/A  |  |
| N/A                                     | Landing Slope (%)     | N/A   | N/A  | DWS Length (in)             | N/A  |  |
| N/A                                     | Landing X Slope (%)   | N/A   | N/A  | DWS Full Width?             | N/A  |  |
| N/A                                     | Landing Curb? (Y/N)   | N/A   | N/A  | DWS Offset (in)             | N/A  |  |
| N/A                                     | Shared Landing?       | N/A   |      |                             |      |  |
| N/A                                     | Gutter Ponding?       | N/A   | N/A  | Gutter Slope (%)            | N/A  |  |
| N/A                                     | Gutter Lip Ht (in)    | N/A   | N/A  | Gutter X Slope (%)          | N/A  |  |
| N/A                                     | Painted X Walk1?      | Yes   | N/A  | Painted X Walk2?            | N/A  |  |
|                                         | X Walk 1 Direction    | To N  |      | X Walk 2 Direction          | N/A  |  |
| N/A                                     | X Walk 1 Width (in)   | 109.0 | N/A  | X Walk 2 Width (in)         | N/A  |  |
|                                         | X Walk 1 Slope (%)    | 1.6   |      | X Walk 2 Slope (%)          | N/A  |  |
|                                         | X Walk 1 X Slope (%)  | 4.4   |      | X Walk 2 X Slope (%)        | N/A  |  |
| N/A                                     | Ramp inside XWalk1?   | Yes   | N/A  | Ramp inside XWalk2?         | N/A  |  |
|                                         | Road Slope (%)        | N/A   | N/A  | Clear Space?                | N/A  |  |
|                                         | Road X Slope (%)      | N/A   | N/A  | Clear Space to XWalk (in)   | N/A  |  |
| N/A                                     | Any Obstructions?     | N/A   | N/A  | Storm Grate/Utility Hazard? | N/A  |  |
|                                         | Obstruction Type      |       |      | Storm Grate/Utility Type    |      |  |
|                                         |                       | N/A   |      |                             | N/A  |  |
|                                         |                       |       | Yes  | Surface Condition? (G/P)    | Good |  |