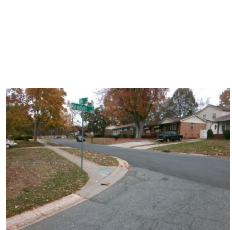

Intersection ID: 7848 Main Street: KENDALL DR **Cross Street: SENIOR DR** Location: NE Initial Pass/Fail: Fail **Overall Compliance: No** 25 ADA ID: 3A3471F69C16 Ramp Type: Perp **Severity Score:** 

**Codes/Mitigation Info/Possible Solution** 