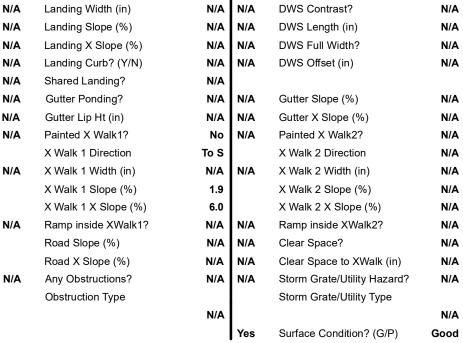

48.0

N/A

N/A

N/A

N/A

Flare Slope LT (%) Flare Traversable LT?

KENDALL DR Street 1 Name Stop Condition-Street 2 StopSign N/A Street 2 Name Stop Condition-Street 1 N/A

| Possible Solutions:           | Compliance Description  |
|-------------------------------|-------------------------|
| Remove & Replace Entire Ramp. | N/A Ramp Length (in)    |
| ·                             | Yes Ramp Width (in)     |
|                               | N/A Flare Type LT       |
|                               | N/A Flare Slope LT (%)  |
|                               | N/A Flare Traversable L |
|                               | N/A Landing Length (in) |
| Surveyor Notes:               | N/A Landing Width (in)  |
| N/A                           | N/A Landing Slope (%)   |
|                               | N/A Landing X Slope (%  |
|                               | N/A Landing Curb? (Y/N  |
|                               | N/A Shared Landing?     |
| PROW/ADA:                     | N/A Gutter Ponding?     |
| Not Found, R304.5.3           | N/A Gutter Lip Ht (in)  |
|                               | N/A Painted X Walk1?    |
|                               | X Walk 1 Direction      |
|                               | N/A X Walk 1 Width (in) |
|                               | X Walk 1 Slope (%)      |
|                               | X Walk 1 X Slope (%     |
|                               | N/A Ramp inside XWalk   |
|                               | Road Slope (%)          |