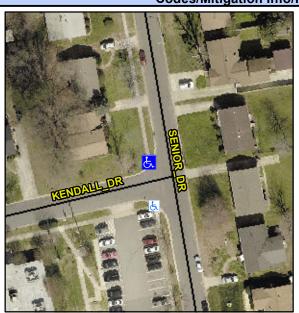

Intersection ID: 7848 Main Street: KENDALL DR **Cross Street: SENIOR DR** Location: NE Initial Pass/Fail: Fail **Overall Compliance: No** 25 ADA ID: 3A3471F69C16 Ramp Type: Perp **Severity Score:** 

**Codes/Mitigation Info/Possible Solution** 

48.0

N/A

N/A

N/A

N/A

Flare Slope LT (%) Flare Traversable LT?

KENDALL DR Street 1 Name Stop Condition-Street 2 StopSign N/A Street 2 Name Stop Condition-Street 1 N/A

| Possible Solutions:           | Compliance Description  |
|-------------------------------|-------------------------|
| Remove & Replace Entire Ramp. | N/A Ramp Length (in)    |
| ·                             | Yes Ramp Width (in)     |
|                               | N/A Flare Type LT       |
|                               | N/A Flare Slope LT (%)  |
|                               | N/A Flare Traversable L |
|                               | N/A Landing Length (in) |
| Surveyor Notes:               | N/A Landing Width (in)  |
| N/A                           | N/A Landing Slope (%)   |
|                               | N/A Landing X Slope (%  |
|                               | N/A Landing Curb? (Y/N  |
|                               | N/A Shared Landing?     |
| PROW/ADA:                     | N/A Gutter Ponding?     |
| Not Found, R304.5.3           | N/A Gutter Lip Ht (in)  |
|                               | N/A Painted X Walk1?    |
|                               | X Walk 1 Direction      |
|                               | N/A X Walk 1 Width (in) |
|                               | X Walk 1 Slope (%)      |
|                               | X Walk 1 X Slope (%     |
|                               | N/A Ramp inside XWalk   |
|                               | Road Slope (%)          |