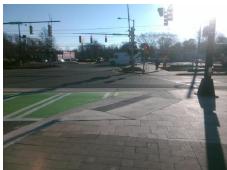

Good

Surface Condition? (G/P)

Intersection ID: 50272Main Street:SOUTH\_BVCross Street:WHITTON\_STLocation:SWADA ID: 3A3A527370E3Ramp Type:PerpInitial Pass/Fail:FailOverall Compliance:NoSeverity Score:13.75

Codes/Mitigation Info/Possible Solution Field Measurements/Component Compliance

Street 1 Name
WHITTON ST
Stop Condition-Street 2
Signal
Street 2 Name
N/A
Stop Condition-Street 1
N/A

| Possible Solution             |     |         | Field Measurements/Component Compliance |                       |       |                                 |  |
|-------------------------------|-----|---------|-----------------------------------------|-----------------------|-------|---------------------------------|--|
| Possible Solutions:           |     |         | Comp                                    | liance Description    | Data  | Compliance Description          |  |
| Remove & Replace Entire       | Ram | ıp.     | N/A                                     | Ramp Length (in)      | 72.0  | No Ramp Slope (%)               |  |
| •                             |     | •       | Yes                                     | Ramp Width (in)       | 120.0 | No Ramp XSlope (%)              |  |
|                               |     |         | N/A                                     | Flare Type LT         | N/A   | N/A Flare Type RT               |  |
|                               |     |         | N/A                                     | Flare Slope LT (%)    | N/A   | N/A Flare Slope RT (%)          |  |
|                               |     |         | N/A                                     | Flare Traversable LT? | N/A   | N/A Flare Traversable RT?       |  |
|                               |     |         | N/A                                     | Landing Length (in)   | N/A   | N/A DWS Provided?               |  |
| Surveyor Notes:               |     |         | N/A                                     | Landing Width (in)    | N/A   | N/A DWS Contrast?               |  |
| N/A                           |     |         | N/A                                     | Landing Slope (%)     | N/A   | N/A DWS Length (in)             |  |
|                               |     |         | N/A                                     | Landing X Slope (%)   | N/A   | N/A DWS Full Width?             |  |
|                               |     |         | N/A                                     | Landing Curb? (Y/N)   | N/A   | N/A DWS Offset (in)             |  |
|                               |     |         | N/A                                     | Shared Landing?       | N/A   |                                 |  |
| PROW/ADA:                     |     |         | N/A                                     | Gutter Ponding?       | N/A   | N/A Gutter Slope (%)            |  |
| Not Found, R304.2.2, R304.5.3 |     |         | N/A                                     | Gutter Lip Ht (in)    | N/A   | N/A Gutter X Slope (%)          |  |
|                               |     |         | N/A                                     | Painted X Walk1?      | Yes   | N/A Painted X Walk2?            |  |
|                               |     |         |                                         | X Walk 1 Direction    | To NE | X Walk 2 Direction              |  |
|                               |     |         | N/A                                     | X Walk 1 Width (in)   | 162.0 | N/A X Walk 2 Width (in)         |  |
|                               |     |         |                                         | X Walk 1 Slope (%)    | 3.8   | X Walk 2 Slope (%)              |  |
|                               |     |         |                                         | X Walk 1 X Slope (%)  | 1.4   | X Walk 2 X Slope (%)            |  |
|                               |     |         | N/A                                     | Ramp inside XWalk1?   | Yes   | N/A Ramp inside XWalk2?         |  |
|                               |     |         |                                         | Road Slope (%)        | N/A   | N/A Clear Space?                |  |
|                               |     |         |                                         | Road X Slope (%)      | N/A   | N/A Clear Space to XWalk (in)   |  |
|                               |     |         | N/A                                     | Any Obstructions?     | N/A   | N/A Storm Grate/Utility Hazard? |  |
| Total Cost:                   | \$  | 1850.00 |                                         | Obstruction Type      |       | Storm Grate/Utility Type        |  |