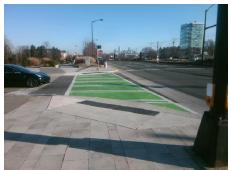

Good

Surface Condition? (G/P)

Intersection ID: 50272Main Street:SOUTH\_BVCross Street:WHITTON\_STLocation:SWADA ID: 3A3A527370E3Ramp Type:PerpInitial Pass/Fail:FailOverall Compliance:NoSeverity Score:13.75

Codes/Mitigation Info/Possible Solution Field Measurements/Component Compliance

Street 1 Name
WHITTON ST
Stop Condition-Street 2
Signal
Street 2 Name
N/A
Stop Condition-Street 1
N/A

| Possible Solution             |     |         | Field Measurements/Component Compliance |                       |       |                                 |  |
|-------------------------------|-----|---------|-----------------------------------------|-----------------------|-------|---------------------------------|--|
| Possible Solutions:           |     |         | Comp                                    | liance Description    | Data  | Compliance Description          |  |
| Remove & Replace Entire       | Ram | ıp.     | N/A                                     | Ramp Length (in)      | 72.0  | No Ramp Slope (%)               |  |
| •                             |     | •       | Yes                                     | Ramp Width (in)       | 120.0 | No Ramp XSlope (%)              |  |
|                               |     |         | N/A                                     | Flare Type LT         | N/A   | N/A Flare Type RT               |  |
|                               |     |         | N/A                                     | Flare Slope LT (%)    | N/A   | N/A Flare Slope RT (%)          |  |
|                               |     |         | N/A                                     | Flare Traversable LT? | N/A   | N/A Flare Traversable RT?       |  |
|                               |     |         | N/A                                     | Landing Length (in)   | N/A   | N/A DWS Provided?               |  |
| Surveyor Notes:               |     |         | N/A                                     | Landing Width (in)    | N/A   | N/A DWS Contrast?               |  |
| N/A                           |     |         | N/A                                     | Landing Slope (%)     | N/A   | N/A DWS Length (in)             |  |
|                               |     |         | N/A                                     | Landing X Slope (%)   | N/A   | N/A DWS Full Width?             |  |
|                               |     |         | N/A                                     | Landing Curb? (Y/N)   | N/A   | N/A DWS Offset (in)             |  |
|                               |     |         | N/A                                     | Shared Landing?       | N/A   |                                 |  |
| PROW/ADA:                     |     |         | N/A                                     | Gutter Ponding?       | N/A   | N/A Gutter Slope (%)            |  |
| Not Found, R304.2.2, R304.5.3 |     |         | N/A                                     | Gutter Lip Ht (in)    | N/A   | N/A Gutter X Slope (%)          |  |
|                               |     |         | N/A                                     | Painted X Walk1?      | Yes   | N/A Painted X Walk2?            |  |
|                               |     |         |                                         | X Walk 1 Direction    | To NE | X Walk 2 Direction              |  |
|                               |     |         | N/A                                     | X Walk 1 Width (in)   | 162.0 | N/A X Walk 2 Width (in)         |  |
|                               |     |         |                                         | X Walk 1 Slope (%)    | 3.8   | X Walk 2 Slope (%)              |  |
|                               |     |         |                                         | X Walk 1 X Slope (%)  | 1.4   | X Walk 2 X Slope (%)            |  |
|                               |     |         | N/A                                     | Ramp inside XWalk1?   | Yes   | N/A Ramp inside XWalk2?         |  |
|                               |     |         |                                         | Road Slope (%)        | N/A   | N/A Clear Space?                |  |
|                               |     |         |                                         | Road X Slope (%)      | N/A   | N/A Clear Space to XWalk (in)   |  |
|                               |     |         | N/A                                     | Any Obstructions?     | N/A   | N/A Storm Grate/Utility Hazard? |  |
| Total Cost:                   | \$  | 1850.00 |                                         | Obstruction Type      |       | Storm Grate/Utility Type        |  |