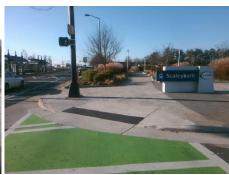

Good

Surface Condition? (G/P)

Intersection ID: 50272Main Street:SOUTH\_BVCross Street:WHITTON\_STLocation:SWADA ID: 3A3A527370E3Ramp Type:PerpInitial Pass/Fail:FailOverall Compliance:NoSeverity Score:13.75

Codes/Mitigation Info/Possible Solution Field Measurements/Component Compliance

Street 1 Name
WHITTON ST
Stop Condition-Street 2
Signal
Street 2 Name
N/A
Stop Condition-Street 1
N/A

| Possible Solution             |     |         | Field Measurements/Component Compliance |                       |       |                                 |  |
|-------------------------------|-----|---------|-----------------------------------------|-----------------------|-------|---------------------------------|--|
| Possible Solutions:           |     |         | Comp                                    | liance Description    | Data  | Compliance Description          |  |
| Remove & Replace Entire       | Ram | ıp.     | N/A                                     | Ramp Length (in)      | 72.0  | No Ramp Slope (%)               |  |
| •                             |     | •       | Yes                                     | Ramp Width (in)       | 120.0 | No Ramp XSlope (%)              |  |
|                               |     |         | N/A                                     | Flare Type LT         | N/A   | N/A Flare Type RT               |  |
|                               |     |         | N/A                                     | Flare Slope LT (%)    | N/A   | N/A Flare Slope RT (%)          |  |
|                               |     |         | N/A                                     | Flare Traversable LT? | N/A   | N/A Flare Traversable RT?       |  |
|                               |     |         | N/A                                     | Landing Length (in)   | N/A   | N/A DWS Provided?               |  |
| Surveyor Notes:               |     |         | N/A                                     | Landing Width (in)    | N/A   | N/A DWS Contrast?               |  |
| N/A                           |     |         | N/A                                     | Landing Slope (%)     | N/A   | N/A DWS Length (in)             |  |
|                               |     |         | N/A                                     | Landing X Slope (%)   | N/A   | N/A DWS Full Width?             |  |
|                               |     |         | N/A                                     | Landing Curb? (Y/N)   | N/A   | N/A DWS Offset (in)             |  |
|                               |     |         | N/A                                     | Shared Landing?       | N/A   |                                 |  |
| PROW/ADA:                     |     |         | N/A                                     | Gutter Ponding?       | N/A   | N/A Gutter Slope (%)            |  |
| Not Found, R304.2.2, R304.5.3 |     |         | N/A                                     | Gutter Lip Ht (in)    | N/A   | N/A Gutter X Slope (%)          |  |
|                               |     |         | N/A                                     | Painted X Walk1?      | Yes   | N/A Painted X Walk2?            |  |
|                               |     |         |                                         | X Walk 1 Direction    | To NE | X Walk 2 Direction              |  |
|                               |     |         | N/A                                     | X Walk 1 Width (in)   | 162.0 | N/A X Walk 2 Width (in)         |  |
|                               |     |         |                                         | X Walk 1 Slope (%)    | 3.8   | X Walk 2 Slope (%)              |  |
|                               |     |         |                                         | X Walk 1 X Slope (%)  | 1.4   | X Walk 2 X Slope (%)            |  |
|                               |     |         | N/A                                     | Ramp inside XWalk1?   | Yes   | N/A Ramp inside XWalk2?         |  |
|                               |     |         |                                         | Road Slope (%)        | N/A   | N/A Clear Space?                |  |
|                               |     |         |                                         | Road X Slope (%)      | N/A   | N/A Clear Space to XWalk (in)   |  |
|                               |     |         | N/A                                     | Any Obstructions?     | N/A   | N/A Storm Grate/Utility Hazard? |  |
| Total Cost:                   | \$  | 1850.00 |                                         | Obstruction Type      |       | Storm Grate/Utility Type        |  |