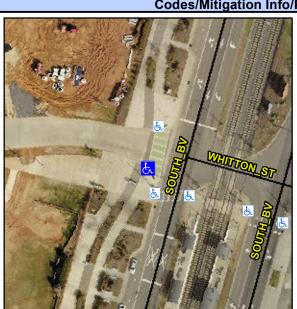

Good

Surface Condition? (G/P)

Intersection ID: 50272Main Street:SOUTH\_BVCross Street:WHITTON\_STLocation:SWADA ID: 3A3A527370E3Ramp Type:PerpInitial Pass/Fail:FailOverall Compliance:NoSeverity Score:13.75

Codes/Mitigation Info/Possible Solution Field Measurements/Component Compliance

Street 1 Name
WHITTON ST
Stop Condition-Street 2
Signal
Street 2 Name
N/A
Stop Condition-Street 1
N/A

| Possible Solution             |     |         | Field Measurements/Component Compliance |                       |       |                                 |  |
|-------------------------------|-----|---------|-----------------------------------------|-----------------------|-------|---------------------------------|--|
| Possible Solutions:           |     |         | Comp                                    | liance Description    | Data  | Compliance Description          |  |
| Remove & Replace Entire       | Ram | ıp.     | N/A                                     | Ramp Length (in)      | 72.0  | No Ramp Slope (%)               |  |
| •                             |     | •       | Yes                                     | Ramp Width (in)       | 120.0 | No Ramp XSlope (%)              |  |
|                               |     |         | N/A                                     | Flare Type LT         | N/A   | N/A Flare Type RT               |  |
|                               |     |         | N/A                                     | Flare Slope LT (%)    | N/A   | N/A Flare Slope RT (%)          |  |
|                               |     |         | N/A                                     | Flare Traversable LT? | N/A   | N/A Flare Traversable RT?       |  |
|                               |     |         | N/A                                     | Landing Length (in)   | N/A   | N/A DWS Provided?               |  |
| Surveyor Notes:               |     |         | N/A                                     | Landing Width (in)    | N/A   | N/A DWS Contrast?               |  |
| N/A                           |     |         | N/A                                     | Landing Slope (%)     | N/A   | N/A DWS Length (in)             |  |
|                               |     |         | N/A                                     | Landing X Slope (%)   | N/A   | N/A DWS Full Width?             |  |
|                               |     |         | N/A                                     | Landing Curb? (Y/N)   | N/A   | N/A DWS Offset (in)             |  |
|                               |     |         | N/A                                     | Shared Landing?       | N/A   |                                 |  |
| PROW/ADA:                     |     |         | N/A                                     | Gutter Ponding?       | N/A   | N/A Gutter Slope (%)            |  |
| Not Found, R304.2.2, R304.5.3 |     |         | N/A                                     | Gutter Lip Ht (in)    | N/A   | N/A Gutter X Slope (%)          |  |
|                               |     |         | N/A                                     | Painted X Walk1?      | Yes   | N/A Painted X Walk2?            |  |
|                               |     |         |                                         | X Walk 1 Direction    | To NE | X Walk 2 Direction              |  |
|                               |     |         | N/A                                     | X Walk 1 Width (in)   | 162.0 | N/A X Walk 2 Width (in)         |  |
|                               |     |         |                                         | X Walk 1 Slope (%)    | 3.8   | X Walk 2 Slope (%)              |  |
|                               |     |         |                                         | X Walk 1 X Slope (%)  | 1.4   | X Walk 2 X Slope (%)            |  |
|                               |     |         | N/A                                     | Ramp inside XWalk1?   | Yes   | N/A Ramp inside XWalk2?         |  |
|                               |     |         |                                         | Road Slope (%)        | N/A   | N/A Clear Space?                |  |
|                               |     |         |                                         | Road X Slope (%)      | N/A   | N/A Clear Space to XWalk (in)   |  |
|                               |     |         | N/A                                     | Any Obstructions?     | N/A   | N/A Storm Grate/Utility Hazard? |  |
| Total Cost:                   | \$  | 1850.00 |                                         | Obstruction Type      |       | Storm Grate/Utility Type        |  |