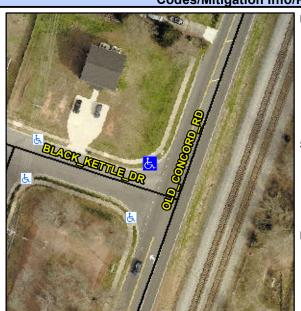

## Access Compliance Report Public Rights-of-Way (Curb Ramps)

Intersection ID: 30312Main Street:BLACK\_KETTLE\_DRCross Street:OLD\_CONCORD\_RDLocation:NADA ID: 3A3BFBAB7791Ramp Type:PerpInitial Pass/Fail:FailOverall Compliance:NoSeverity Score:10