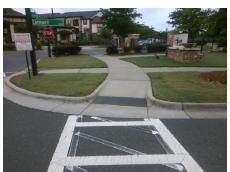

## Access Compliance Report Public Rights-of-Way (Curb Ramps)

Data

8.7

1.3

N/A

Good

Intersection ID: 52627 Main Street: PICASSO\_TERRACE\_LN Cross Street: CORMWELL\_LN Location: W

ADA ID: 3A3F2BDA0EC4 Ramp Type: Perp Initial Pass/Fail: Fail Overall Compliance: No Severity Score: 12.5

N/A

N/A

N/A

Street 1 Name CORMWELL LN
Stop Condition-Street 2 None
Street 2 Name N/A
Stop Condition-Street 1 N/A

| /Possible Solution            |     |
|-------------------------------|-----|
| Possible Solutions:           | Co  |
| Remove & Replace Entire Ramp. | N/A |
| ·                             | Yes |
|                               | N/A |
|                               | N/A |
|                               | N/A |
|                               | N/A |
| Surveyor Notes:               | N/A |
| N/A                           | N/A |
|                               | N/A |
|                               | N/A |
|                               | N/A |
| PROW/ADA:                     | N/A |
| Not Found, R304.2.2           | N/A |
|                               | N/A |
|                               | N/A |
|                               | N/A |