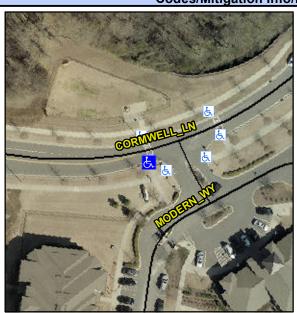

## Access Compliance Report Public Rights-of-Way (Curb Ramps)

Data

8.7

1.3

N/A

Good

Intersection ID: 52627 Main Street: PICASSO\_TERRACE\_LN Cross Street: CORMWELL\_LN Location: W

ADA ID: 3A3F2BDA0EC4 Ramp Type: Perp Initial Pass/Fail: Fail Overall Compliance: No Severity Score: 12.5

N/A

N/A

N/A

Street 1 Name CORMWELL LN
Stop Condition-Street 2 None
Street 2 Name N/A
Stop Condition-Street 1 N/A

| /Possible Solution            |     |
|-------------------------------|-----|
| Possible Solutions:           | Co  |
| Remove & Replace Entire Ramp. | N/A |
| ·                             | Yes |
|                               | N/A |
|                               | N/A |
|                               | N/A |
|                               | N/A |
| Surveyor Notes:               | N/A |
| N/A                           | N/A |
|                               | N/A |
|                               | N/A |
|                               | N/A |
| PROW/ADA:                     | N/A |
| Not Found, R304.2.2           | N/A |
|                               | N/A |
|                               | N/A |
|                               | N/A |