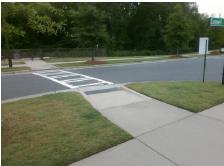

## Access Compliance Report Public Rights-of-Way (Curb Ramps)

Data

8.7

1.3

N/A

Good

Intersection ID: 52627 Main Street: PICASSO\_TERRACE\_LN Cross Street: CORMWELL\_LN Location: W

ADA ID: 3A3F2BDA0EC4 Ramp Type: Perp Initial Pass/Fail: Fail Overall Compliance: No Severity Score: 12.5

N/A

N/A

N/A

Street 1 Name CORMWELL LN
Stop Condition-Street 2 None
Street 2 Name N/A
Stop Condition-Street 1 N/A

| /Possible Solution            |     |
|-------------------------------|-----|
| Possible Solutions:           | Co  |
| Remove & Replace Entire Ramp. | N/A |
| ·                             | Yes |
|                               | N/A |
|                               | N/A |
|                               | N/A |
|                               | N/A |
| Surveyor Notes:               | N/A |
| N/A                           | N/A |
|                               | N/A |
|                               | N/A |
|                               | N/A |
| PROW/ADA:                     | N/A |
| Not Found, R304.2.2           | N/A |
|                               | N/A |
|                               | N/A |
|                               | N/A |