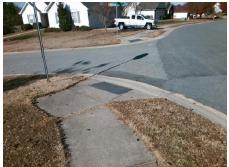

Total Cost: 1850.00

| Field Measurements/Component Compliance |                       |      |                        |                             |      |
|-----------------------------------------|-----------------------|------|------------------------|-----------------------------|------|
| Compliance Description                  |                       | Data | Compliance Description |                             | Data |
| N/A                                     | Ramp Length (in)      | 46.0 | No                     | Ramp Slope (%)              | 8.5  |
| No                                      | Ramp Width (in)       | 44.0 | No                     | Ramp XSlope (%)             | 6.3  |
| N/A                                     | Flare Type LT         | N/A  | N/A                    | Flare Type RT               | N/A  |
| N/A                                     | Flare Slope LT (%)    | N/A  | N/A                    | Flare Slope RT (%)          | N/A  |
| N/A                                     | Flare Traversable LT? | N/A  | N/A                    | Flare Traversable RT?       | N/A  |
| N/A                                     | Landing Length (in)   | N/A  | N/A                    | DWS Provided?               | N/A  |
| N/A                                     | Landing Width (in)    | N/A  | N/A                    | DWS Contrast?               | N/A  |
| N/A                                     | Landing Slope (%)     | N/A  | N/A                    | DWS Length (in)             | N/A  |
| N/A                                     | Landing X Slope (%)   | N/A  | N/A                    | DWS Full Width?             | N/A  |
| N/A                                     | Landing Curb? (Y/N)   | N/A  | N/A                    | DWS Offset (in)             | N/A  |
| N/A                                     | Shared Landing?       | N/A  |                        |                             |      |
| N/A                                     | Gutter Ponding?       | N/A  | N/A                    | Gutter Slope (%)            | N/A  |
| N/A                                     | Gutter Lip Ht (in)    | 0.5  | N/A                    | Gutter X Slope (%)          | N/A  |
| N/A                                     | Painted X Walk1?      | No   | N/A                    | Painted X Walk2?            | N/A  |
|                                         | X Walk 1 Direction    | To N |                        | X Walk 2 Direction          | N/A  |
| N/A                                     | X Walk 1 Width (in)   | N/A  | N/A                    | X Walk 2 Width (in)         | N/A  |
|                                         | X Walk 1 Slope (%)    | 0.1  |                        | X Walk 2 Slope (%)          | N/A  |
|                                         | X Walk 1 X Slope (%)  | 5.3  |                        | X Walk 2 X Slope (%)        | N/A  |
| N/A                                     | Ramp inside XWalk1?   | N/A  | N/A                    | Ramp inside XWalk2?         | N/A  |
|                                         | Road Slope (%)        | N/A  | N/A                    | Clear Space?                | N/A  |
|                                         | Road X Slope (%)      | N/A  | N/A                    | Clear Space to XWalk (in)   | N/A  |
| N/A                                     | Any Obstructions?     | N/A  | N/A                    | Storm Grate/Utility Hazard? | N/A  |
|                                         | Obstruction Type      |      |                        | Storm Grate/Utility Type    |      |
|                                         |                       | N/A  |                        |                             | N/A  |
|                                         |                       |      | Yes                    | Surface Condition? (G/P)    | Good |
|                                         |                       |      |                        |                             |      |