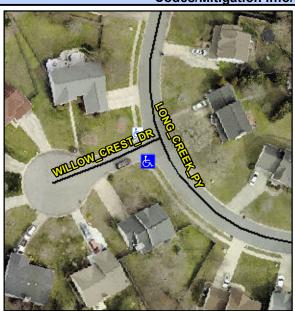

## **Access Compliance Report Public Rights-of-Way** (Curb Ramps)

Intersection ID: 5384 Main Street: LONG\_CREEK\_PY **Cross Street: WILLOW CREST DR** Location: **ADA ID: 3A4D5DE2BD89** Ramp Type: Perp Initial Pass/Fail: Fail **Overall Compliance: No** Severity Score: 33.75

**Codes/Mitigation Info/Possible Solution** 

**WILLOW CREST DR** Street 1 Name Stop Condition-Street 2 StopSign Street 2 Name N/A Stop Condition-Street 1 N/A Possible Solutions: Remove & Replace Entire Ramp. Surveyor Notes: N/A PROW/ADA: R304.5.1, R304.2.2, R304.5.3