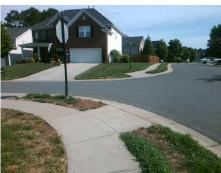

## **Access Compliance Report Public Rights-of-Way** (Curb Ramps)

Intersection ID: 45734 Main Street: CLOVERLEAF CT **Cross Street: DALTREY LN** Location: SW ADA ID: 3A56F19F41FE Ramp Type: PerpDiag Initial Pass/Fail: Fail **Overall Compliance: No Severity Score:** 8.75

Possible Solutions: Remove & Replace Curb Ramp With Two New Directional Ramps or Equivalent. Surveyor Notes: N/A PROW/ADA: Not Found, R304.5.1

Total Cost: 3200.00

| Field Measurements/Component Compliance |                        |                       |      |                        |                             |      |
|-----------------------------------------|------------------------|-----------------------|------|------------------------|-----------------------------|------|
|                                         | Compliance Description |                       | Data | Compliance Description |                             | Data |
|                                         | N/A                    | Ramp Length (in)      | 47.0 | Yes                    | Ramp Slope (%)              | 6.0  |
|                                         | No                     | Ramp Width (in)       | 38.0 | Yes                    | Ramp XSlope (%)             | 1.1  |
|                                         | N/A                    | Flare Type LT         | N/A  | N/A                    | Flare Type RT               | N/A  |
|                                         | N/A                    | Flare Slope LT (%)    | N/A  | N/A                    | Flare Slope RT (%)          | N/A  |
|                                         | N/A                    | Flare Traversable LT? | N/A  | N/A                    | Flare Traversable RT?       | N/A  |
|                                         | N/A                    | Landing Length (in)   | N/A  | N/A                    | DWS Provided?               | N/A  |
|                                         | N/A                    | Landing Width (in)    | N/A  | N/A                    | DWS Contrast?               | N/A  |
|                                         | N/A                    | Landing Slope (%)     | N/A  | N/A                    | DWS Length (in)             | N/A  |
|                                         | N/A                    | Landing X Slope (%)   | N/A  | N/A                    | DWS Full Width?             | N/A  |
|                                         | N/A                    | Landing Curb? (Y/N)   | N/A  | N/A                    | DWS Offset (in)             | N/A  |
|                                         | N/A                    | Shared Landing?       | N/A  |                        |                             |      |
|                                         | N/A                    | Gutter Ponding?       | N/A  | N/A                    | Gutter Slope (%)            | N/A  |
|                                         | N/A                    | Gutter Lip Ht (in)    | N/A  | N/A                    | Gutter X Slope (%)          | N/A  |
|                                         | N/A                    | Painted X Walk1?      | No   | N/A                    | Painted X Walk2?            | No   |
|                                         |                        | X Walk 1 Direction    | To E |                        | X Walk 2 Direction          | To N |
|                                         | N/A                    | X Walk 1 Width (in)   | N/A  | N/A                    | X Walk 2 Width (in)         | N/A  |
|                                         |                        | X Walk 1 Slope (%)    | 1.8  |                        | X Walk 2 Slope (%)          | 5.1  |
|                                         |                        | X Walk 1 X Slope (%)  | 3.4  |                        | X Walk 2 X Slope (%)        | 2.1  |
|                                         | N/A                    | Ramp inside XWalk1?   | N/A  | N/A                    | Ramp inside XWalk2?         | N/A  |
|                                         |                        | Road Slope (%)        | 2.3  | N/A                    | Clear Space?                | N/A  |
|                                         |                        | Road X Slope (%)      | 4.1  | N/A                    | Clear Space to XWalk (in)   | N/A  |
|                                         | N/A                    | Any Obstructions?     | N/A  | N/A                    | Storm Grate/Utility Hazard? | N/A  |
|                                         |                        | Obstruction Type      |      |                        | Storm Grate/Utility Type    |      |
|                                         |                        |                       | N/A  |                        |                             | N/A  |
|                                         |                        |                       |      | Yes                    | Surface Condition? (G/P)    | Good |
|                                         |                        |                       |      |                        |                             |      |