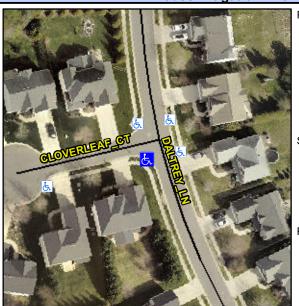

## **Access Compliance Report Public Rights-of-Way** (Curb Ramps)

Intersection ID: 45734 Main Street: CLOVERLEAF CT **Cross Street: DALTREY LN** Location: SW ADA ID: 3A56F19F41FE Ramp Type: PerpDiag Initial Pass/Fail: Fail **Overall Compliance: No Severity Score:** 8.75

**Codes/Mitigation Info/Possible Solution** 

Field Measurements/Component Compliance

**DALTREY LN** Street 1 Name Stop Condition-Street 2 None Street 2 Name **CLOVERLEAF CT** Stop Condition-Street 1 StopSign