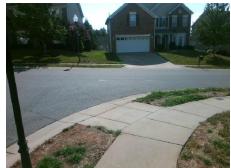

## **Access Compliance Report Public Rights-of-Way** (Curb Ramps)

Intersection ID: 45734 Main Street: CLOVERLEAF CT **Cross Street: DALTREY LN** Location: SW ADA ID: 3A56F19F41FE Ramp Type: PerpDiag Initial Pass/Fail: Fail **Overall Compliance: No Severity Score:** 8.75

Possible Solutions: Remove & Replace Curb Ramp With Two New Directional Ramps or Equivalent. Surveyor Notes: N/A PROW/ADA: Not Found, R304.5.1

Total Cost: 3200.00

| Field Measurements/Component Compliance |                        |                       |      |                        |                             |      |
|-----------------------------------------|------------------------|-----------------------|------|------------------------|-----------------------------|------|
|                                         | Compliance Description |                       | Data | Compliance Description |                             | Data |
|                                         | N/A                    | Ramp Length (in)      | 47.0 | Yes                    | Ramp Slope (%)              | 6.0  |
|                                         | No                     | Ramp Width (in)       | 38.0 | Yes                    | Ramp XSlope (%)             | 1.1  |
|                                         | N/A                    | Flare Type LT         | N/A  | N/A                    | Flare Type RT               | N/A  |
|                                         | N/A                    | Flare Slope LT (%)    | N/A  | N/A                    | Flare Slope RT (%)          | N/A  |
|                                         | N/A                    | Flare Traversable LT? | N/A  | N/A                    | Flare Traversable RT?       | N/A  |
|                                         | N/A                    | Landing Length (in)   | N/A  | N/A                    | DWS Provided?               | N/A  |
|                                         | N/A                    | Landing Width (in)    | N/A  | N/A                    | DWS Contrast?               | N/A  |
|                                         | N/A                    | Landing Slope (%)     | N/A  | N/A                    | DWS Length (in)             | N/A  |
|                                         | N/A                    | Landing X Slope (%)   | N/A  | N/A                    | DWS Full Width?             | N/A  |
|                                         | N/A                    | Landing Curb? (Y/N)   | N/A  | N/A                    | DWS Offset (in)             | N/A  |
|                                         | N/A                    | Shared Landing?       | N/A  |                        |                             |      |
|                                         | N/A                    | Gutter Ponding?       | N/A  | N/A                    | Gutter Slope (%)            | N/A  |
|                                         | N/A                    | Gutter Lip Ht (in)    | N/A  | N/A                    | Gutter X Slope (%)          | N/A  |
|                                         | N/A                    | Painted X Walk1?      | No   | N/A                    | Painted X Walk2?            | No   |
|                                         |                        | X Walk 1 Direction    | To E |                        | X Walk 2 Direction          | To N |
|                                         | N/A                    | X Walk 1 Width (in)   | N/A  | N/A                    | X Walk 2 Width (in)         | N/A  |
|                                         |                        | X Walk 1 Slope (%)    | 1.8  |                        | X Walk 2 Slope (%)          | 5.1  |
|                                         |                        | X Walk 1 X Slope (%)  | 3.4  |                        | X Walk 2 X Slope (%)        | 2.1  |
|                                         | N/A                    | Ramp inside XWalk1?   | N/A  | N/A                    | Ramp inside XWalk2?         | N/A  |
|                                         |                        | Road Slope (%)        | 2.3  | N/A                    | Clear Space?                | N/A  |
|                                         |                        | Road X Slope (%)      | 4.1  | N/A                    | Clear Space to XWalk (in)   | N/A  |
|                                         | N/A                    | Any Obstructions?     | N/A  | N/A                    | Storm Grate/Utility Hazard? | N/A  |
|                                         |                        | Obstruction Type      |      |                        | Storm Grate/Utility Type    |      |
|                                         |                        |                       | N/A  |                        |                             | N/A  |
|                                         |                        |                       |      | Yes                    | Surface Condition? (G/P)    | Good |
|                                         |                        |                       |      |                        |                             |      |