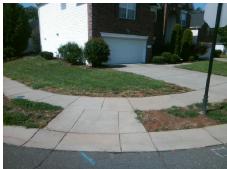

## **Access Compliance Report Public Rights-of-Way** (Curb Ramps)

Intersection ID: 45734 Main Street: CLOVERLEAF CT **Cross Street: DALTREY LN** Location: SW ADA ID: 3A56F19F41FE Ramp Type: PerpDiag Initial Pass/Fail: Fail **Overall Compliance: No Severity Score:** 8.75

Possible Solutions: Remove & Replace Curb Ramp With Two New Directional Ramps or Equivalent. Surveyor Notes: N/A PROW/ADA: Not Found, R304.5.1

Total Cost: 3200.00

| Field Measurements/Component Compliance |                        |                       |      |                        |                             |      |
|-----------------------------------------|------------------------|-----------------------|------|------------------------|-----------------------------|------|
|                                         | Compliance Description |                       | Data | Compliance Description |                             | Data |
|                                         | N/A                    | Ramp Length (in)      | 47.0 | Yes                    | Ramp Slope (%)              | 6.0  |
|                                         | No                     | Ramp Width (in)       | 38.0 | Yes                    | Ramp XSlope (%)             | 1.1  |
|                                         | N/A                    | Flare Type LT         | N/A  | N/A                    | Flare Type RT               | N/A  |
|                                         | N/A                    | Flare Slope LT (%)    | N/A  | N/A                    | Flare Slope RT (%)          | N/A  |
|                                         | N/A                    | Flare Traversable LT? | N/A  | N/A                    | Flare Traversable RT?       | N/A  |
|                                         | N/A                    | Landing Length (in)   | N/A  | N/A                    | DWS Provided?               | N/A  |
|                                         | N/A                    | Landing Width (in)    | N/A  | N/A                    | DWS Contrast?               | N/A  |
|                                         | N/A                    | Landing Slope (%)     | N/A  | N/A                    | DWS Length (in)             | N/A  |
|                                         | N/A                    | Landing X Slope (%)   | N/A  | N/A                    | DWS Full Width?             | N/A  |
|                                         | N/A                    | Landing Curb? (Y/N)   | N/A  | N/A                    | DWS Offset (in)             | N/A  |
|                                         | N/A                    | Shared Landing?       | N/A  |                        |                             |      |
|                                         | N/A                    | Gutter Ponding?       | N/A  | N/A                    | Gutter Slope (%)            | N/A  |
|                                         | N/A                    | Gutter Lip Ht (in)    | N/A  | N/A                    | Gutter X Slope (%)          | N/A  |
|                                         | N/A                    | Painted X Walk1?      | No   | N/A                    | Painted X Walk2?            | No   |
|                                         |                        | X Walk 1 Direction    | To E |                        | X Walk 2 Direction          | To N |
|                                         | N/A                    | X Walk 1 Width (in)   | N/A  | N/A                    | X Walk 2 Width (in)         | N/A  |
|                                         |                        | X Walk 1 Slope (%)    | 1.8  |                        | X Walk 2 Slope (%)          | 5.1  |
|                                         |                        | X Walk 1 X Slope (%)  | 3.4  |                        | X Walk 2 X Slope (%)        | 2.1  |
|                                         | N/A                    | Ramp inside XWalk1?   | N/A  | N/A                    | Ramp inside XWalk2?         | N/A  |
|                                         |                        | Road Slope (%)        | 2.3  | N/A                    | Clear Space?                | N/A  |
|                                         |                        | Road X Slope (%)      | 4.1  | N/A                    | Clear Space to XWalk (in)   | N/A  |
|                                         | N/A                    | Any Obstructions?     | N/A  | N/A                    | Storm Grate/Utility Hazard? | N/A  |
|                                         |                        | Obstruction Type      |      |                        | Storm Grate/Utility Type    |      |
|                                         |                        |                       | N/A  |                        |                             | N/A  |
|                                         |                        |                       |      | Yes                    | Surface Condition? (G/P)    | Good |
|                                         |                        |                       |      |                        |                             |      |