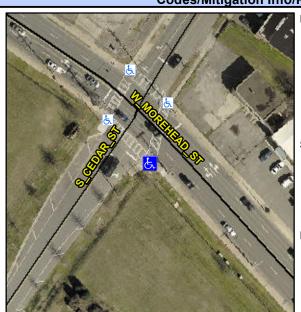

## Access Compliance Report Public Rights-of-Way (Curb Ramps)

Intersection ID: 12299 Main Street: W\_MOREHEAD\_ST Cross Street: S\_CHASE\_ST Location: S

ADA ID: 3A581CEB271F Ramp Type: PerpDiag Initial Pass/Fail: Fail Overall Compliance: No Severity Score: 26.25