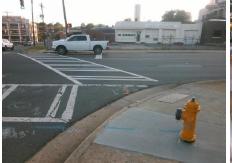

## Field Measurements/Component Compliance

Street 1 Name
Stop Condition-Street 2
Street 2 Name
Stop Condition-Street 1

W MOREHEAD ST Signal S CEDAR ST Signal Possible Solutions:

Remove & Replace Curb Ramp With
Two New Directional Ramps or
Equivalent.

Surveyor Notes: **N/A** 

PROW/ADA:

Not Found, R304.2.2, R304.5.3

D ST ignal R ST ignal

Total Cost: \$ 3200.00

| Comp | liance Description    | Data  | Comp | liance | Description             | Data  |
|------|-----------------------|-------|------|--------|-------------------------|-------|
| N/A  | Ramp Length (in)      | 90.0  | No   | Ram    | Slope (%)               | 12.8  |
| Yes  | Ramp Width (in)       | 60.0  | No   | Ram    | XSlope (%)              | 4.1   |
| N/A  | Flare Type LT         | N/A   | N/A  | Flare  | Type RT                 | N/A   |
| N/A  | Flare Slope LT (%)    | N/A   | N/A  | Flare  | Slope RT (%)            | N/A   |
| N/A  | Flare Traversable LT? | N/A   | N/A  | Flare  | Traversable RT?         | N/A   |
| N/A  | Landing Length (in)   | N/A   | N/A  | DWS    | Provided?               | N/A   |
| N/A  | Landing Width (in)    | N/A   | N/A  | DWS    | Contrast?               | N/A   |
| N/A  | Landing Slope (%)     | N/A   | N/A  | DWS    | Length (in)             | N/A   |
| N/A  | Landing X Slope (%)   | N/A   | N/A  | DWS    | Full Width?             | N/A   |
| N/A  | Landing Curb? (Y/N)   | N/A   | N/A  | DWS    | Offset (in)             | N/A   |
| N/A  | Shared Landing?       | N/A   |      |        |                         |       |
| N/A  | Gutter Ponding?       | N/A   | N/A  | Gutte  | er Slope (%)            | N/A   |
| N/A  | Gutter Lip Ht (in)    | N/A   | N/A  | Gutte  | er X Slope (%)          | N/A   |
| N/A  | Painted X Walk1?      | Yes   | N/A  | Paint  | ed X Walk2?             | Yes   |
|      | X Walk 1 Direction    | To NE |      | X Wa   | lk 2 Direction          | To NW |
| N/A  | X Walk 1 Width (in)   | 117.0 | N/A  | X Wa   | lk 2 Width (in)         | 108.0 |
|      | X Walk 1 Slope (%)    | 2.4   |      | X Wa   | lk 2 Slope (%)          | 2.4   |
|      | X Walk 1 X Slope (%)  | 1.3   |      | X Wa   | lk 2 X Slope (%)        | 0.8   |
| N/A  | Ramp inside XWalk1?   | Yes   | N/A  | Ram    | inside XWalk2?          | Yes   |
|      | Road Slope (%)        | 2.5   | N/A  | Clea   | Space?                  | N/A   |
|      | Road X Slope (%)      | 1.0   | N/A  | Clear  | Space to XWalk (in)     | N/A   |
| N/A  | Any Obstructions?     | N/A   | N/A  | Storn  | n Grate/Utility Hazard? | N/A   |
|      | Obstruction Type      |       | l    | Storn  | n Grate/Utility Type    |       |
|      |                       | N/A   | l    |        |                         | N/A   |