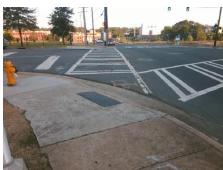

## Field Measurements/Component Compliance

Street 1 Name
Stop Condition-Street 2
Street 2 Name
Stop Condition-Street 1

W MOREHEAD ST Signal S CEDAR ST Signal Possible Solutions:

Remove & Replace Curb Ramp With
Two New Directional Ramps or
Equivalent.

Surveyor Notes: **N/A** 

PROW/ADA:

Not Found, R304.2.2, R304.5.3

D ST ignal R ST ignal

Total Cost: \$ 3200.00

| Comp | liance Description    | Data  | Comp | liance | Description             | Data  |
|------|-----------------------|-------|------|--------|-------------------------|-------|
| N/A  | Ramp Length (in)      | 90.0  | No   | Ram    | Slope (%)               | 12.8  |
| Yes  | Ramp Width (in)       | 60.0  | No   | Ram    | XSlope (%)              | 4.1   |
| N/A  | Flare Type LT         | N/A   | N/A  | Flare  | Type RT                 | N/A   |
| N/A  | Flare Slope LT (%)    | N/A   | N/A  | Flare  | Slope RT (%)            | N/A   |
| N/A  | Flare Traversable LT? | N/A   | N/A  | Flare  | Traversable RT?         | N/A   |
| N/A  | Landing Length (in)   | N/A   | N/A  | DWS    | Provided?               | N/A   |
| N/A  | Landing Width (in)    | N/A   | N/A  | DWS    | Contrast?               | N/A   |
| N/A  | Landing Slope (%)     | N/A   | N/A  | DWS    | Length (in)             | N/A   |
| N/A  | Landing X Slope (%)   | N/A   | N/A  | DWS    | Full Width?             | N/A   |
| N/A  | Landing Curb? (Y/N)   | N/A   | N/A  | DWS    | Offset (in)             | N/A   |
| N/A  | Shared Landing?       | N/A   |      |        |                         |       |
| N/A  | Gutter Ponding?       | N/A   | N/A  | Gutte  | er Slope (%)            | N/A   |
| N/A  | Gutter Lip Ht (in)    | N/A   | N/A  | Gutte  | er X Slope (%)          | N/A   |
| N/A  | Painted X Walk1?      | Yes   | N/A  | Paint  | ed X Walk2?             | Yes   |
|      | X Walk 1 Direction    | To NE |      | X Wa   | lk 2 Direction          | To NW |
| N/A  | X Walk 1 Width (in)   | 117.0 | N/A  | X Wa   | lk 2 Width (in)         | 108.0 |
|      | X Walk 1 Slope (%)    | 2.4   |      | X Wa   | lk 2 Slope (%)          | 2.4   |
|      | X Walk 1 X Slope (%)  | 1.3   |      | X Wa   | lk 2 X Slope (%)        | 0.8   |
| N/A  | Ramp inside XWalk1?   | Yes   | N/A  | Ram    | inside XWalk2?          | Yes   |
|      | Road Slope (%)        | 2.5   | N/A  | Clea   | Space?                  | N/A   |
|      | Road X Slope (%)      | 1.0   | N/A  | Clear  | Space to XWalk (in)     | N/A   |
| N/A  | Any Obstructions?     | N/A   | N/A  | Storn  | n Grate/Utility Hazard? | N/A   |
|      | Obstruction Type      |       | l    | Storn  | n Grate/Utility Type    |       |
|      |                       | N/A   | l    |        |                         | N/A   |