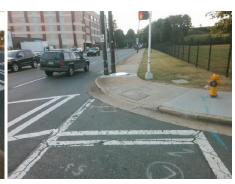

## Field Measurements/Component Compliance

Street 1 Name
Stop Condition-Street 2
Street 2 Name
Stop Condition-Street 1

W MOREHEAD ST Signal S CEDAR ST Signal Possible Solutions:

Remove & Replace Curb Ramp With
Two New Directional Ramps or
Equivalent.

Surveyor Notes: **N/A** 

PROW/ADA:

Not Found, R304.2.2, R304.5.3

D ST ignal R ST ignal

Total Cost: \$ 3200.00

| Comp | liance Description    | Data  | Comp | liance | Description             | Data  |
|------|-----------------------|-------|------|--------|-------------------------|-------|
| N/A  | Ramp Length (in)      | 90.0  | No   | Ram    | Slope (%)               | 12.8  |
| Yes  | Ramp Width (in)       | 60.0  | No   | Ram    | XSlope (%)              | 4.1   |
| N/A  | Flare Type LT         | N/A   | N/A  | Flare  | Type RT                 | N/A   |
| N/A  | Flare Slope LT (%)    | N/A   | N/A  | Flare  | Slope RT (%)            | N/A   |
| N/A  | Flare Traversable LT? | N/A   | N/A  | Flare  | Traversable RT?         | N/A   |
| N/A  | Landing Length (in)   | N/A   | N/A  | DWS    | Provided?               | N/A   |
| N/A  | Landing Width (in)    | N/A   | N/A  | DWS    | Contrast?               | N/A   |
| N/A  | Landing Slope (%)     | N/A   | N/A  | DWS    | Length (in)             | N/A   |
| N/A  | Landing X Slope (%)   | N/A   | N/A  | DWS    | Full Width?             | N/A   |
| N/A  | Landing Curb? (Y/N)   | N/A   | N/A  | DWS    | Offset (in)             | N/A   |
| N/A  | Shared Landing?       | N/A   |      |        |                         |       |
| N/A  | Gutter Ponding?       | N/A   | N/A  | Gutte  | er Slope (%)            | N/A   |
| N/A  | Gutter Lip Ht (in)    | N/A   | N/A  | Gutte  | er X Slope (%)          | N/A   |
| N/A  | Painted X Walk1?      | Yes   | N/A  | Paint  | ed X Walk2?             | Yes   |
|      | X Walk 1 Direction    | To NE |      | X Wa   | lk 2 Direction          | To NW |
| N/A  | X Walk 1 Width (in)   | 117.0 | N/A  | X Wa   | lk 2 Width (in)         | 108.0 |
|      | X Walk 1 Slope (%)    | 2.4   |      | X Wa   | lk 2 Slope (%)          | 2.4   |
|      | X Walk 1 X Slope (%)  | 1.3   |      | X Wa   | lk 2 X Slope (%)        | 0.8   |
| N/A  | Ramp inside XWalk1?   | Yes   | N/A  | Ram    | inside XWalk2?          | Yes   |
|      | Road Slope (%)        | 2.5   | N/A  | Clea   | Space?                  | N/A   |
|      | Road X Slope (%)      | 1.0   | N/A  | Clear  | Space to XWalk (in)     | N/A   |
| N/A  | Any Obstructions?     | N/A   | N/A  | Storn  | n Grate/Utility Hazard? | N/A   |
|      | Obstruction Type      |       | l    | Storn  | n Grate/Utility Type    |       |
|      |                       | N/A   | l    |        |                         | N/A   |