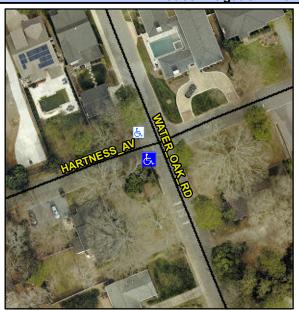

## **Access Compliance Report Public Rights-of-Way** (Curb Ramps)

Data

Intersection ID: 16873 Main Street: HARTNESS AV Cross Street: WATER\_OAK\_RD Location: SW ADA ID: 3A58474951CF Ramp Type: Directional2 Initial Pass/Fail: Fail **Overall Compliance: No Severity Score:** 22.5