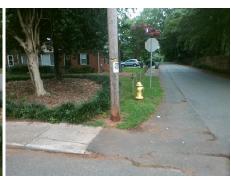

## **Access Compliance Report Public Rights-of-Way** (Curb Ramps)

Data

Intersection ID: 16873 Main Street: HARTNESS AV Cross Street: WATER\_OAK\_RD Location: SW ADA ID: 3A58474951CF Ramp Type: Directional2 Initial Pass/Fail: Fail **Overall Compliance: No Severity Score:** 22.5

## Field Measurements/Component Compliance

Data Compliance Description

**HARTNESS AV** Street 1 Name Stop Condition-Street 1 StopSign Street 2 Name N/A Stop Condition-Street 2 N/A Possible Solutions: Compliance Description Remove & Replace Entire Ramp. Surveyor Notes: